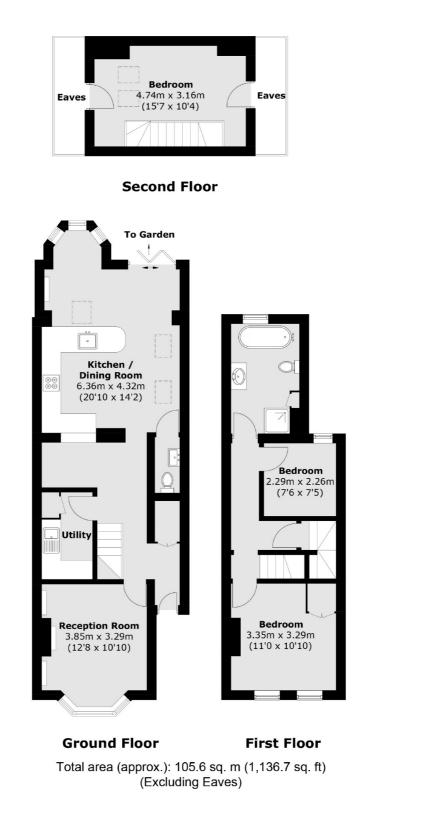

The rear of the property continues to impress; the extension to the rear has created a second living space, a dining area, work space, newly fitted utility room and a modern kitchen with a breakfast bar. The layout has been superbly thought out creating a sociable family living space leading on to the garden. Completing the ground floor there is a cloakroom.

On the first floor there are two bedrooms with a stunning, newly fitted family bathroom with separate shower cubicle. The second floor has a further bedroom with eaves storage.