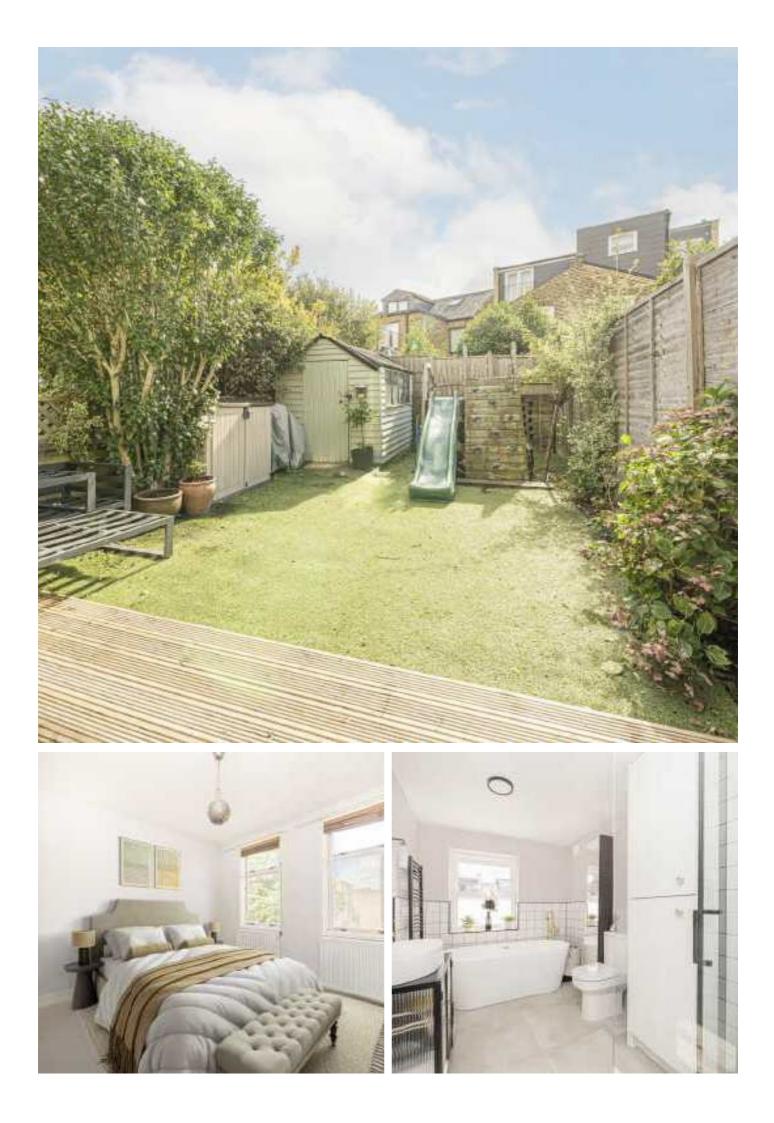

The rear of the property continues to impress; the extension to the rear has created a second living space, a dining area, work space, newly fitted utility room and a modern kitchen with a breakfast bar. The layout has been superbly thought out creating a sociable family living space leading on to the garden. Completing the ground floor there is a cloakroom.

On the first floor there are two bedrooms with a stunning, newly fitted family bathroom with separate shower cubicle. The second floor has a further bedroom with eaves storage.