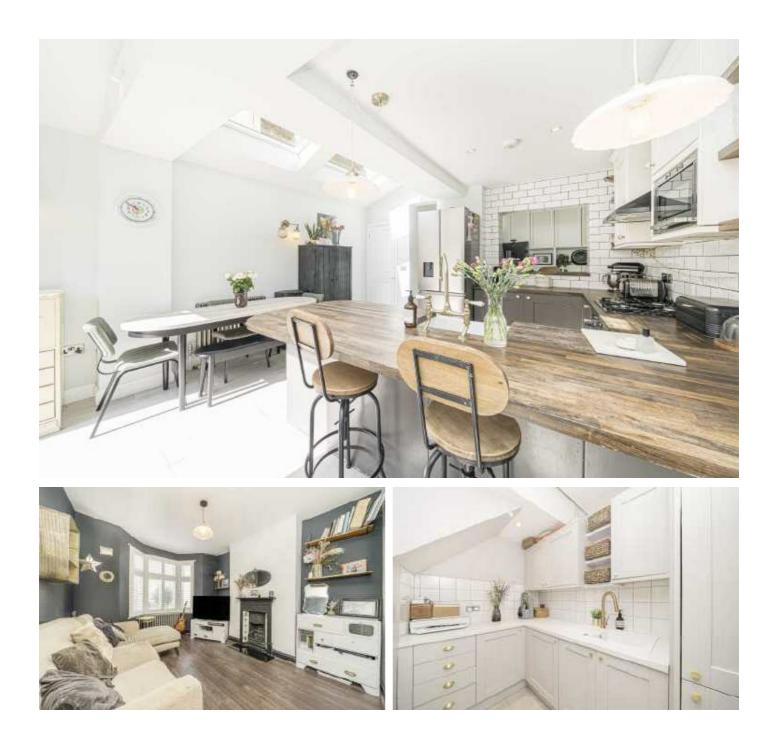

## Walpole Road, TW11

The current owners have cleverly designed this home to a high specification. To the front there is a formal reception room with a period style feature fireplace that has bespoke built in shelves and storage on either side.

The rear of the property continues to impress; the extension to the rear has created a second living space, a dining area, work space, newly fitted utility room and a modern kitchen with a breakfast bar. The layout has been superbly thought out creating a sociable family living space leading on to the garden. Completing the ground floor there is a cloakroom.