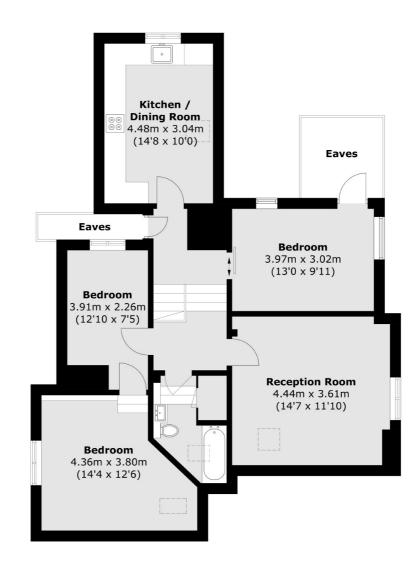

## Broom Road, Teddington, TW11

**First Floor** 

**Second Floor** 

Total area (approx.): 86.1 sq. m (926.7 sq. ft) (Excluding Eaves)

020 8288 8288