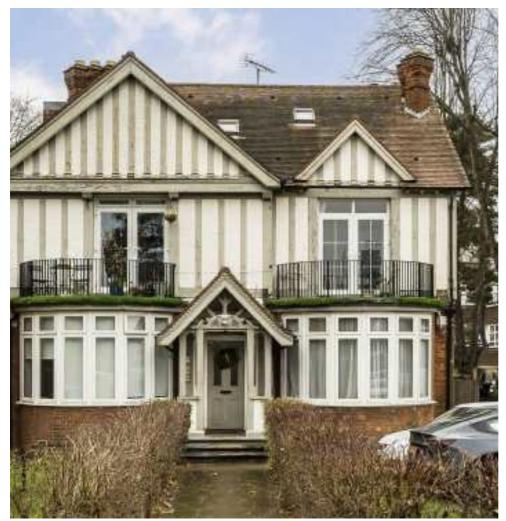

## **Broom Road, TW11**

£424,950

Situated in a desirable location close to the River Thames is this spacious three bedroom split level apartment. The property offers in excess of 900 sq ft, unallocated residents parking and available with no onward chain.

Located on Broom Road there is easy access to Teddington High Street and mainline station. Shops, bars, restaurants are close by along with Kingston town centre and bus routes.