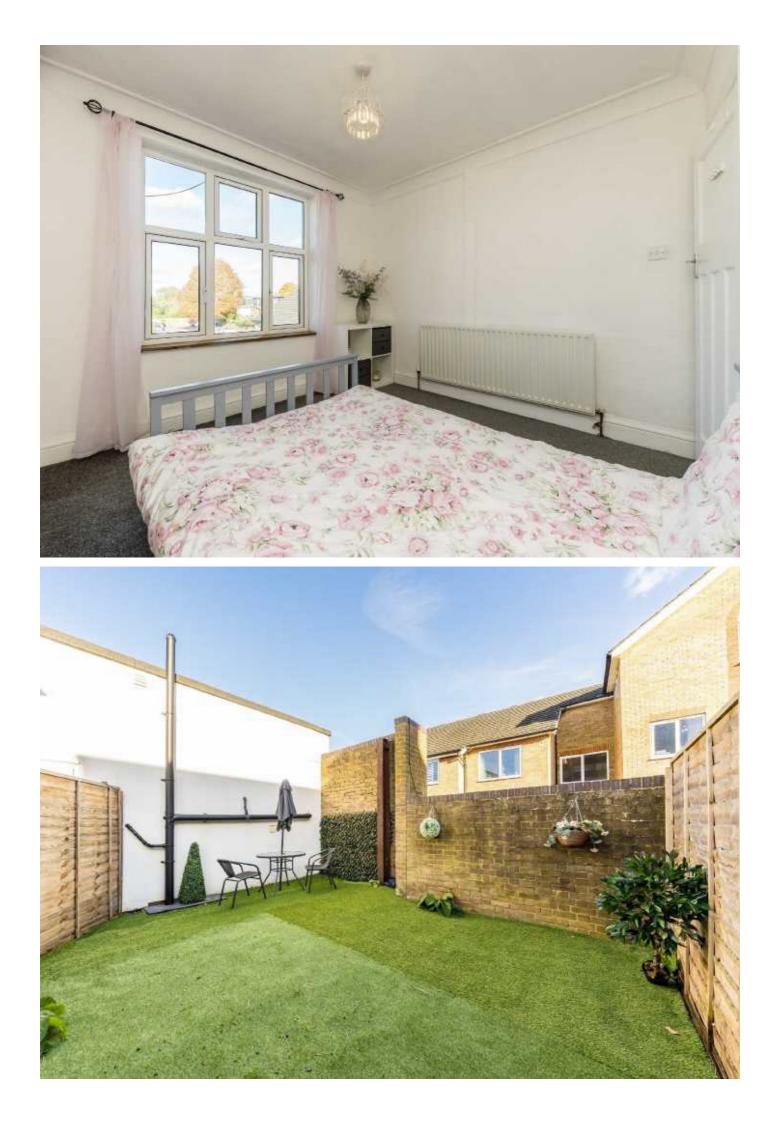

## High Street, TW11

Enter into the hallway that offers access from the corridor into all rooms. The reception room is flooded with natural light and is situated at the front of the apartment.

Both the bedrooms are generous doubles and offer fitted storage, the master bedroom is located at the rear of the building and the second bedroom in the middle. The modern kitchen/breakfast room has shaker style units and integrated appliances with space to dine. In addition there is a modern bathroom.

From the kitchen there is access to the private garden at the rear of the building. A perfect spot for some sunshine and entertaining.