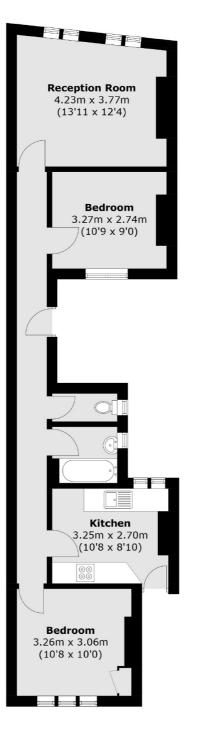

### High Street, Teddington, TW11

Total area (approx.): 60.3 sq. m (649.1 sq. ft)

Teddington 61 High Street Teddington TW118HA Sales 020 8288 8288 Energy Rating: D. We aim to make our particulars both accurate and reliable. However they are not guaranteed; nor do they form part of an offer or contract. If you require clarification on any points then please contact us, especially if you're traveling some distance to view. Please note that appliances and heating systems have not been tested and therefore no warranties can be given as to their good working order.