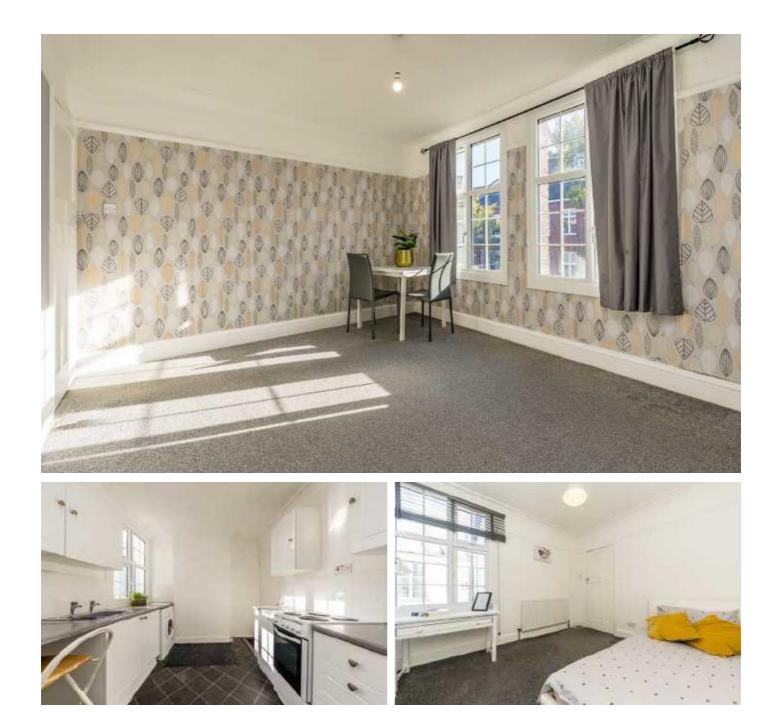

## High Street, TW11

Enter into the hallway that offers access from the corridor into all rooms. The reception room is flooded with natural light and is situated at the front of the apartment.

Both the bedrooms are generous doubles and offer fitted storage, the master bedroom is located at the rear of the building and the second bedroom in the middle. The modern kitchen/breakfast room has shaker style units and integrated appliances with space to dine. In addition there is a modern bathroom.