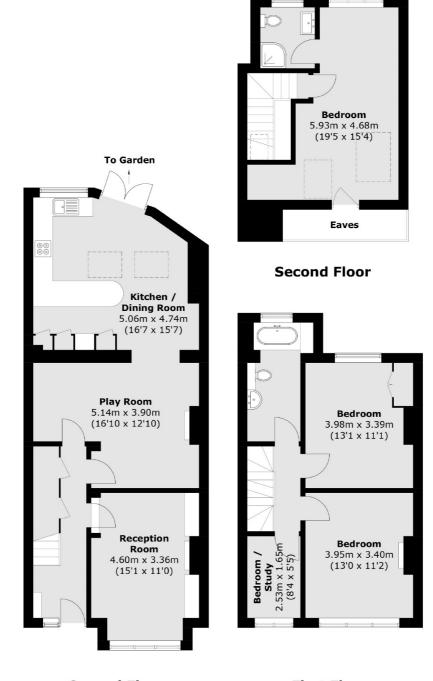

#### **Ground Floor**

Teddington

Teddington

TW118HA

61 High Street

020 8288 8288

#### **First Floor**

Total area (approx.): 137.3 sq. m (1,477.9 sq. ft) (Excluding Eaves)