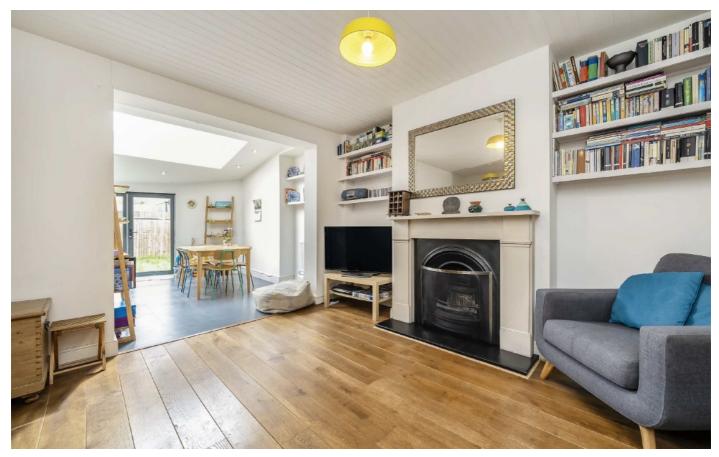

### Winchendon Road, TW11

Enter into the hallway and you are greeted by the spacious reception room. There is a wood burning stove with bespoke fitted storage on either side. The extension to the ground floor creates a second reception room with a solid wooden floor and fireplace which then opens up onto the modern kitchen/breakfast/dining room. This room is the hub of the home and provides the perfect space for sociable/family living and includes a breakfast bar. Large french doors lead onto the rear garden which is South facing and easy to maintain. Completing the ground floor there is plenty of storage.