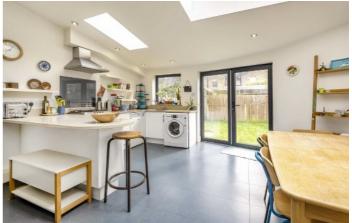

### Winchendon Road, TW11

Enter into the hallway and you are greeted by the spacious reception room. There is a wood burning stove with bespoke fitted storage on either side. The extension to the ground floor creates a second reception room with a solid wooden floor and fireplace which then opens up onto the modern kitchen/breakfast/dining room. This room is the hub of the home and provides the perfect space for sociable/family living and includes a breakfast bar. Large french doors lead onto the rear garden which is South facing and easy to maintain. Completing the ground floor there is plenty of storage.