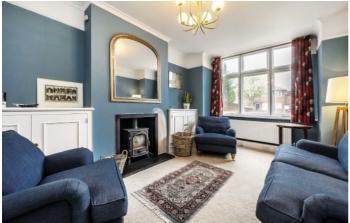

### Winchendon Road, TW11

Enter into the hallway and you are greeted by the spacious reception room. There is a wood burning stove with bespoke fitted storage on either side. The extension to the ground floor creates a second reception room with a solid wooden floor and fireplace which then opens up onto the modern kitchen/breakfast/dining room. This room is the hub of the home and provides the perfect space for sociable/family living and includes a breakfast bar. Large french doors lead onto the rear garden which is South facing and easy to maintain. Completing the ground floor there is plenty of storage.