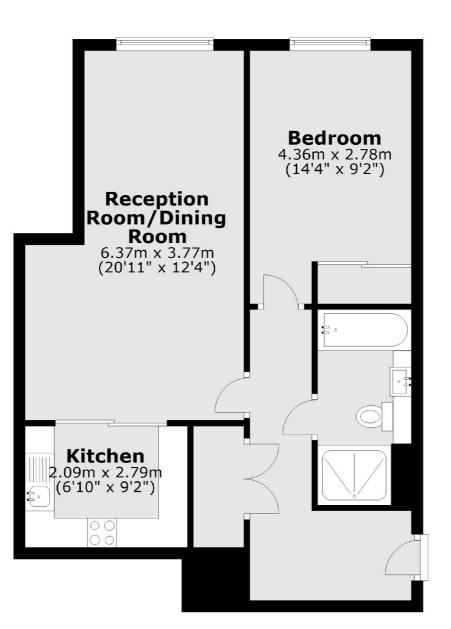

## High Street, Teddington, TW11

**Third Floor** 

Total area: approx. 56.9 sq. metres (612.8 sq. feet)

Teddington 61 High Street Teddington TW118HA Sales 020 8288 8288 Energy Rating: B. We aim to make our particulars both accurate and reliable. However they are not guaranteed; nor do they form part of an offer or contract. If you require clarification on any points then please contact us, especially if you're traveling some distance to view. Please note that appliances and heating systems have not been tested and therefore no warranties can be given as to their good working order.