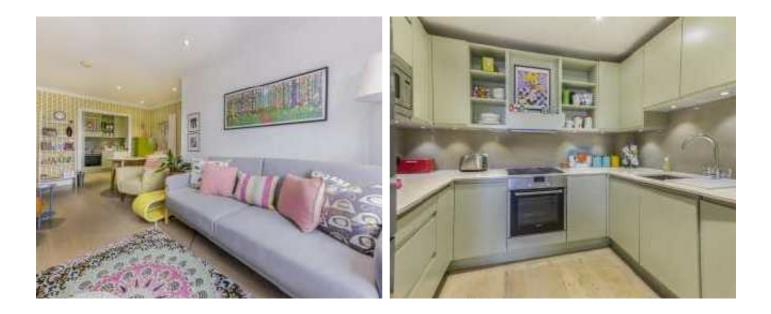

The large reception room offers lots of space to relax and dine with plenty of natural light and opens onto the kitchen to create a sociable living space. The hand painted kitchen includes integrated 'Siemens' appliances. The bathroom is larger than average, fully tiled with additional fitted storage and a separate shower cubicle. The large 14ft double bedroom has double wardrobes.