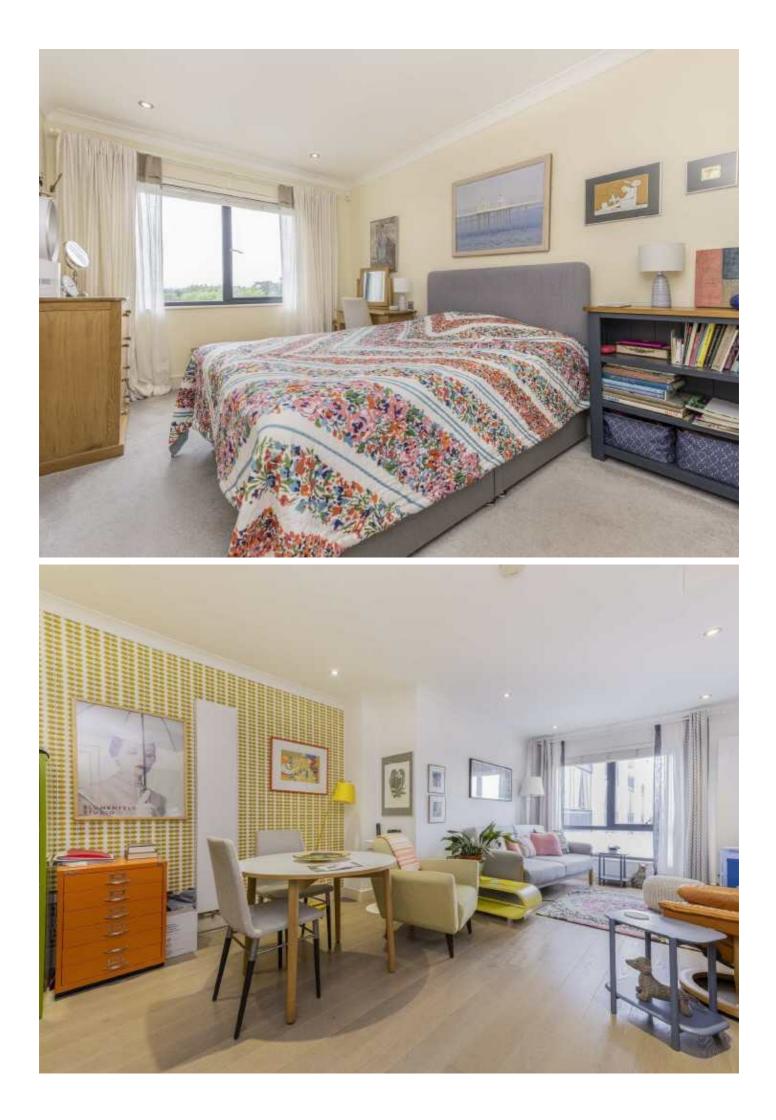

The large reception room offers lots of space to relax and dine with plenty of natural light and opens onto the kitchen to create a sociable living space. The hand painted kitchen includes integrated 'Siemens' appliances. The bathroom is larger than average, fully tiled with additional fitted storage and a separate shower cubicle. The large 14ft double bedroom has double wardrobes.