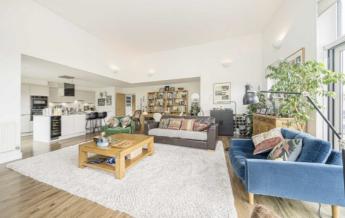

### **Southcott Road, TW11**

Entering into the apartment that has solid wooden flooring throughout with an open plan 31ft reception room, kitchen and dining room. There are two sets of sliding windows allowing access to a wrap around balcony which provides plenty of space to relax, and enjoy lunch, dinner, or evening cocktails! Further balconies off every room in the house enable the owners to benefit from sunshine throughout the day.