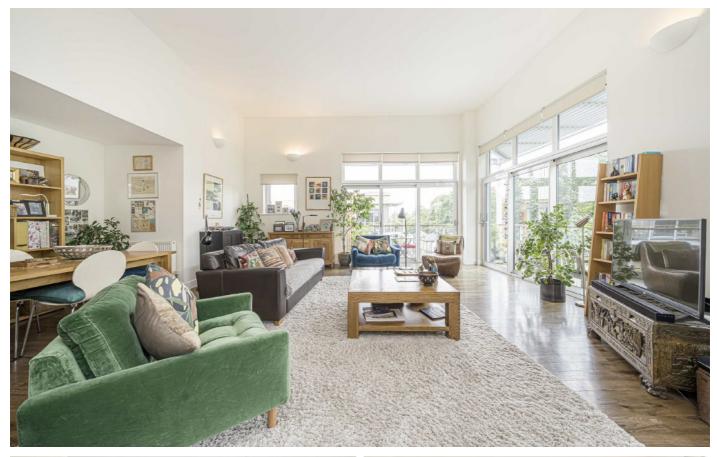

### **Southcott Road, TW11**

Entering into the apartment that has solid wooden flooring throughout with an open plan 31ft reception room, kitchen and dining room. There are two sets of sliding windows allowing access to a wrap around balcony which provides plenty of space to relax, and enjoy lunch, dinner, or evening cocktails! Further balconies off every room in the house enable the owners to benefit from sunshine throughout the day.