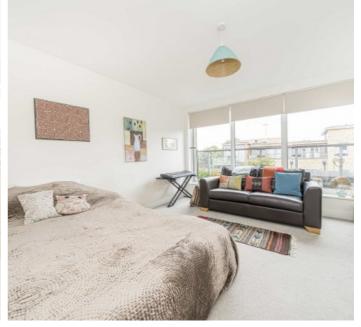

The sleek modern kitchen comes with built in appliances. The central isle incorporates further drawers, cupboards and a wine fridge. There are two generous double bedrooms both of which have fitted wardrobes and storage, blinds and access to the balcony. The main bedroom has a walk in wardrobe, dressing area and an en suite.