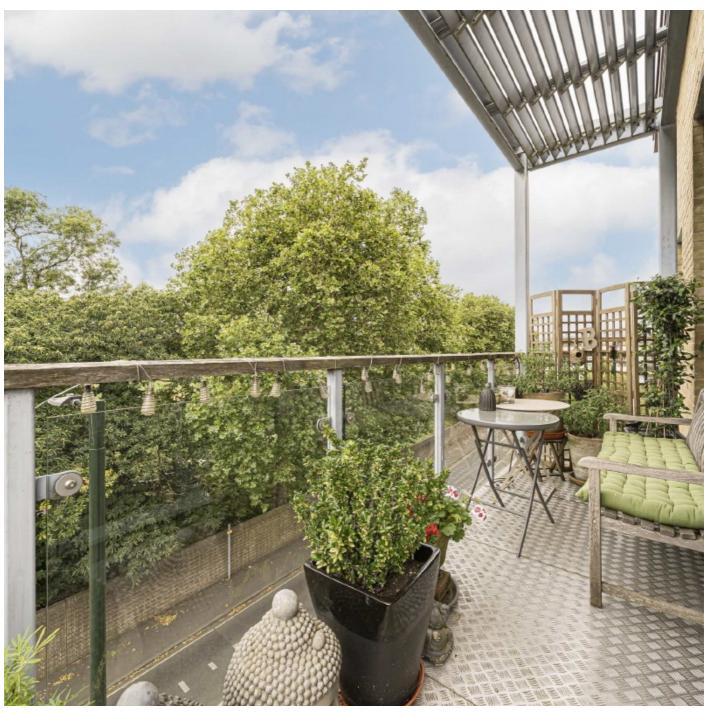

### **Southcott Road, TW11**

Entering into the apartment that has solid wooden flooring throughout with an open plan 31ft reception room, kitchen and dining room. There are two sets of sliding windows allowing access to a wrap around balcony which provides plenty of space to relax, and enjoy lunch, dinner, or evening cocktails! Further balconies off every room in the house enable the owners to benefit from sunshine throughout the day.

The apartment also has an allocated parking space.