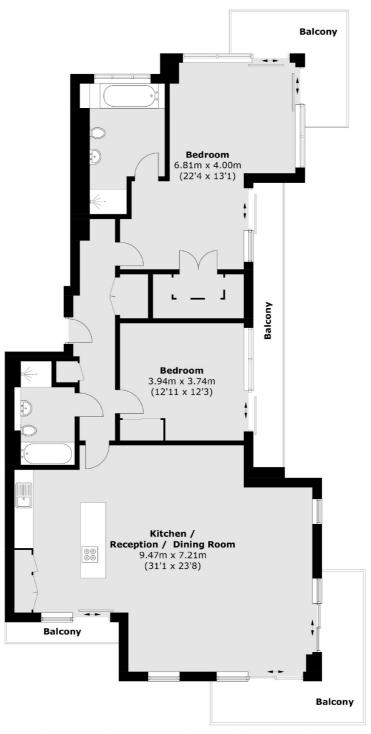

## Southcott Road, Teddington, TW11

Total area (approx.): 133.5 sq. m (1,437.0 sq. ft) Balcony: 29.9 sq. m (321.8 sq. ft)

Teddington

Teddington

TW118HA

61 High Street

020 8288 8288