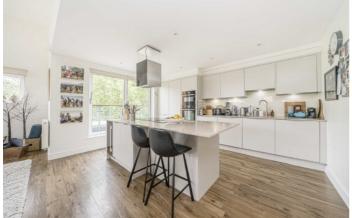

The sleek modern kitchen comes with built in appliances. The central isle incorporates further drawers, cupboards and a wine fridge. There are two generous double bedrooms both of which have fitted wardrobes and storage, blinds and access to the balcony. The main bedroom has a walk in wardrobe, dressing area and an en suite.