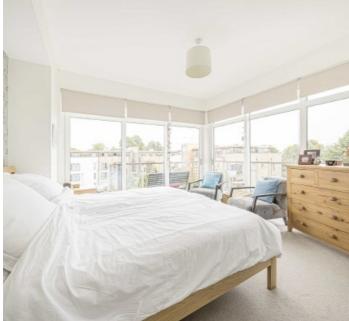

The sleek modern kitchen comes with built in appliances. The central isle incorporates further drawers, cupboards and a wine fridge. There are two generous double bedrooms both of which have fitted wardrobes and storage, blinds and access to the balcony. The main bedroom has a walk in wardrobe, dressing area and an en suite.