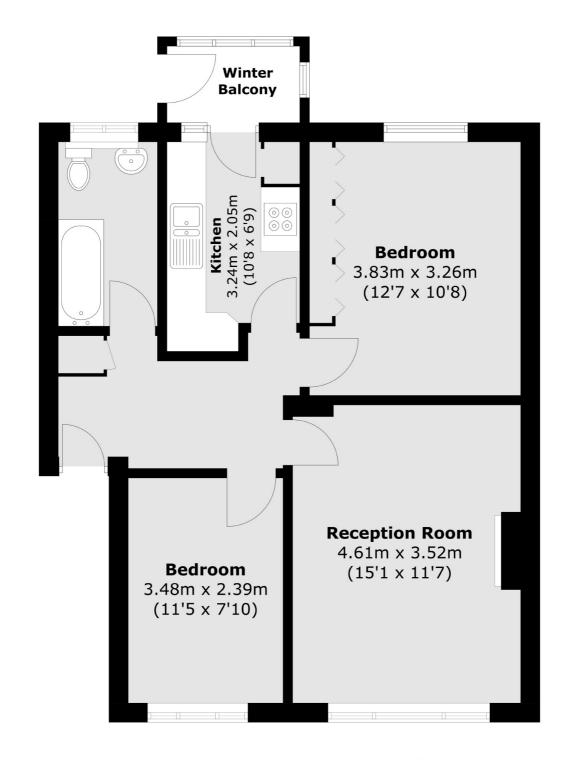

## Park Road, Kingston Upon Thames, KT1

Total area (approx.): 58.1 sq. m (625.4 sq. ft) Winter Balcony: 2.4 sq. m (25.8 sq. ft)

Teddington

TW118HA

Sales

61 High Street Teddington

020 8288 8288