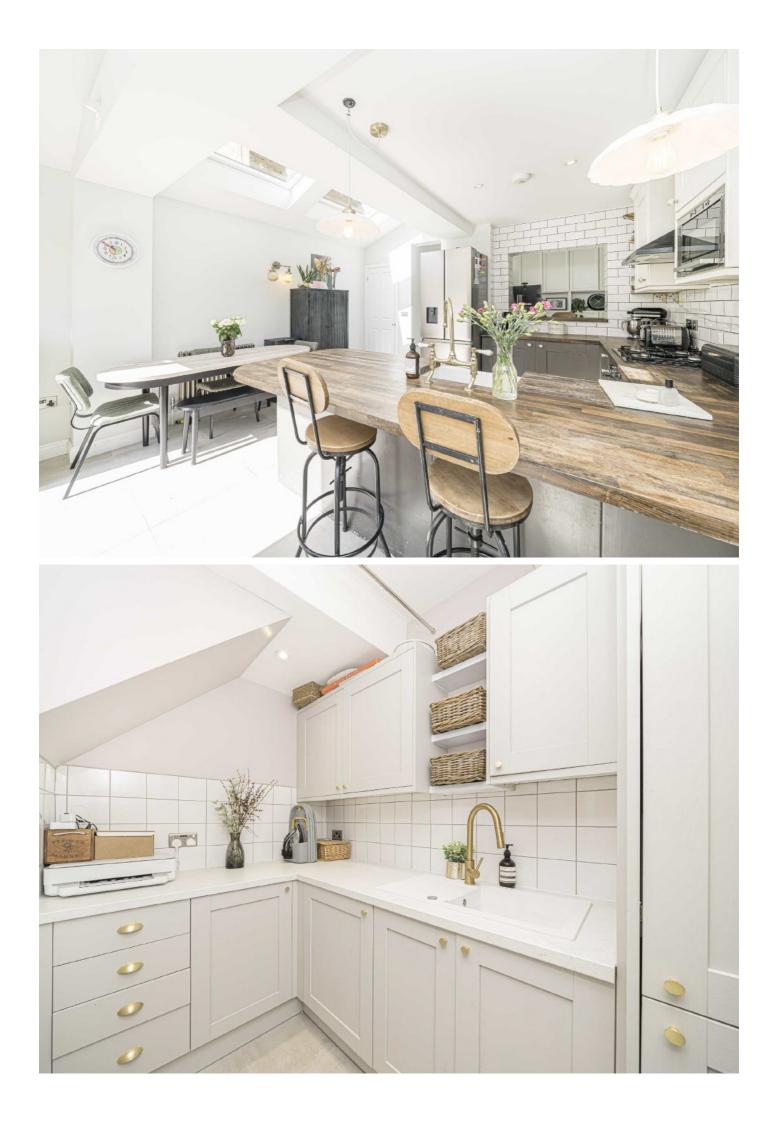

The rear of the property continues to impress; the extension to the rear has created a second living space, a dining area, work space, new fitted utility room and a modern kitchen with a breakfast bar. The layout has been superbly thought out creating a sociable family living space leading on to the garden.