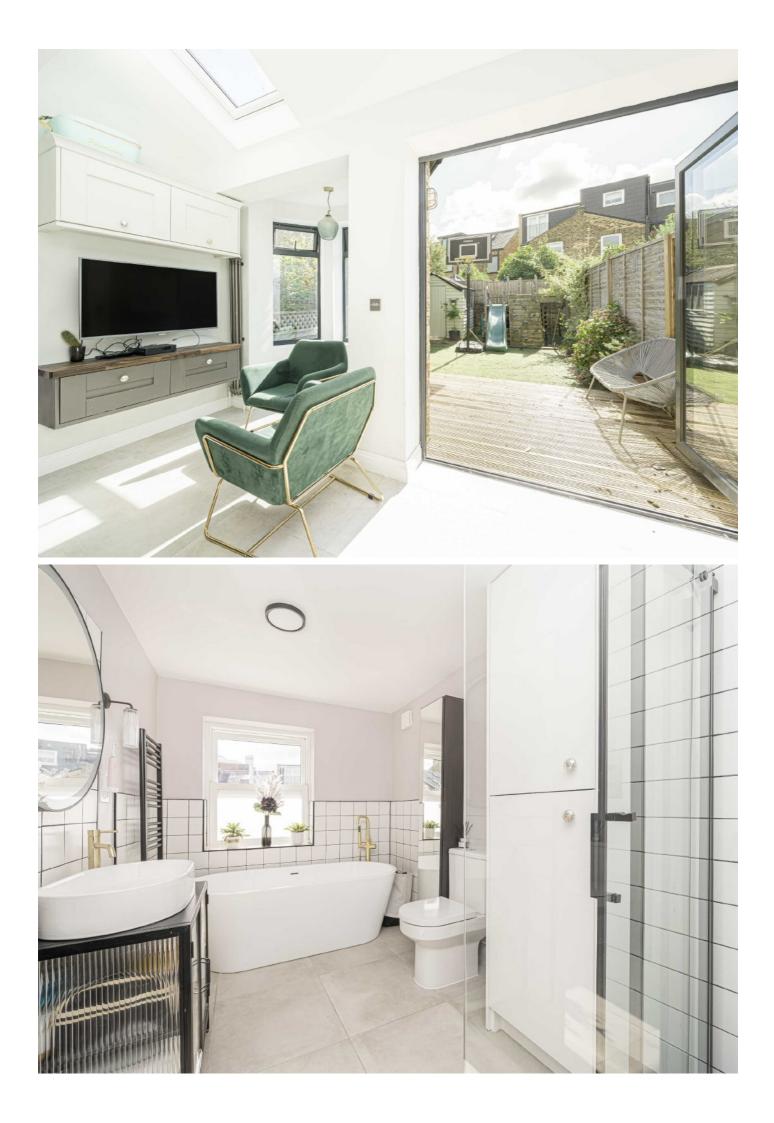

The rear of the property continues to impress; the extension to the rear has created a second living space, a dining area, work space, new fitted utility room and a modern kitchen with a breakfast bar. The layout has been superbly thought out creating a sociable family living space leading on to the garden.

On the first floor there are two bedrooms with a stunning, newly fitted family bathroom. The second floor has a further bedroom with eaves storage.

Walpole Road is a quiet yet central location. Teddington mainline station is within easy reach, as is the High Street with shops, bars and restaurants. Bushy Park and The River Thames are close by and school catchment is excellent.