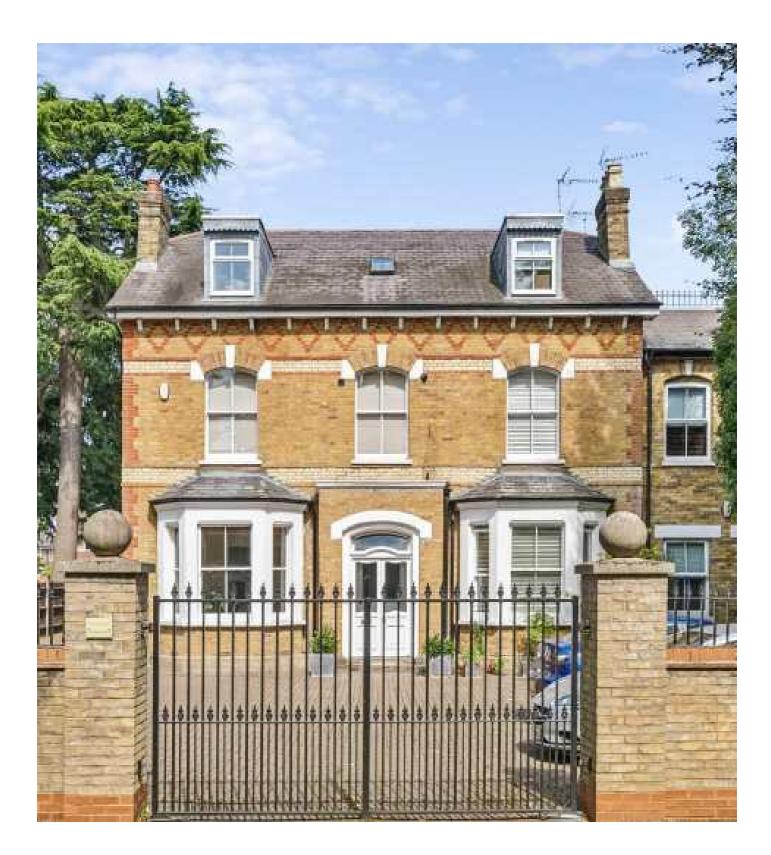

## Hampton Road, TW11 £525,000

## Hampton Road, TW11

This ground floor apartment is offered with no onward chain, it is in beautiful condition throughout full of natural light, there is allocated parking and a communal roof terrace to enjoy.

From the first floor of the building there is access to the roof terrace to enjoy. To the rear of the property there is an allocated parking space and small communal garden. This development is private with an electronic gate to enter.