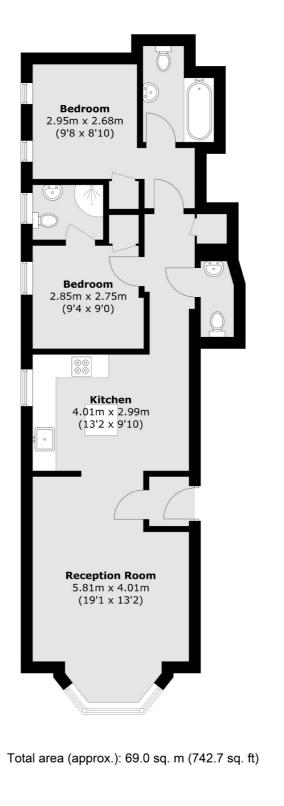

Enter into the apartment into a bright and spacious reception room with high ceilings, bay window, wood floors. This room offers plenty of space for relaxing and dining and flows onto the kitchen. The sociable kitchen provides a central island and space for all appliance's.

There are two double bedrooms both of which offer fitted storage and an en suite; the master bedroom providing an en suite bathroom. Completing the accommodation there is an addition cloakroom and storage in the hallway.