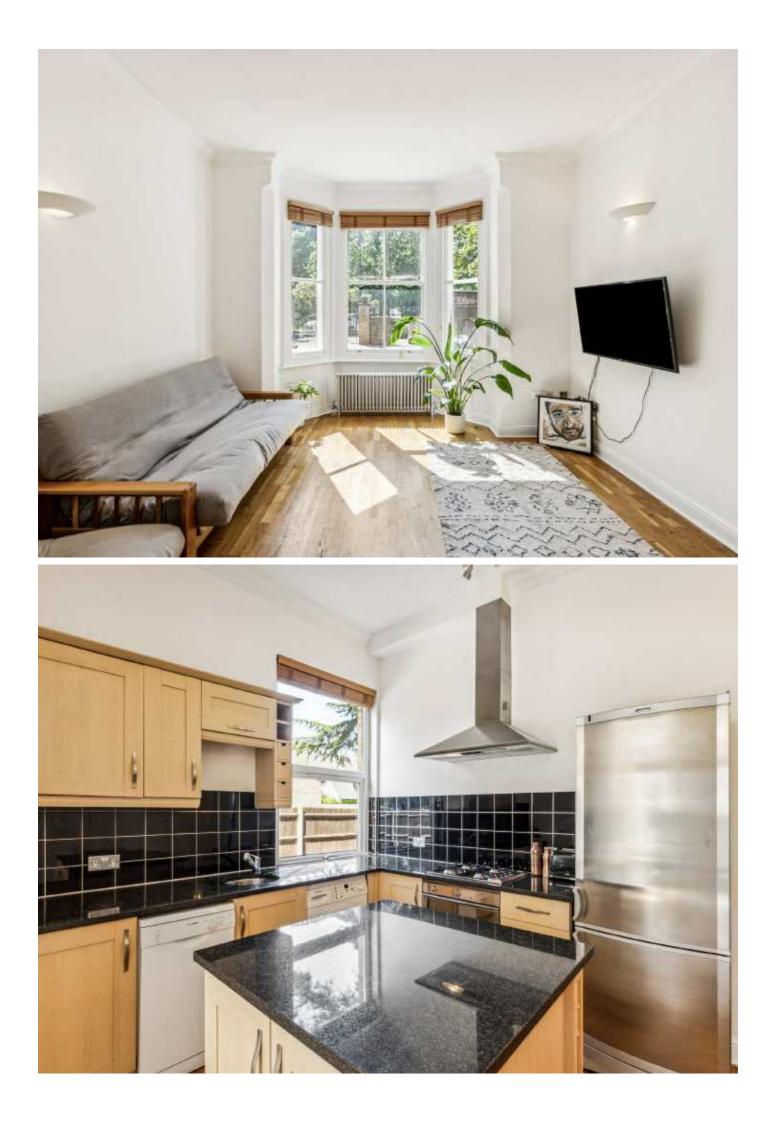

Enter into the apartment into a bright and spacious reception room with high ceilings, bay window, wood floors. This room offers plenty of space for relaxing and dining and flows onto the kitchen. The sociable kitchen provides a central island and space for all appliance's.