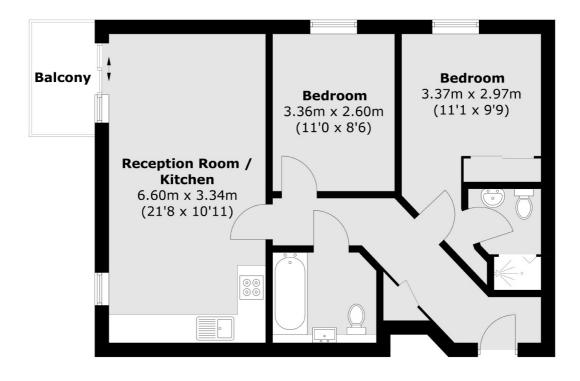

There are two double bedrooms, the master with an en suite shower room and fitted wardrobes. There is a further bathroom and additional storage in the hallway.

Within the development there is an allocated parking space.

## Southcott Road, Teddington, TW11

Total area (approx.): 60.4 sq. m (650.1 sq. ft) Balcony area : 3.2 sq. m (34.4 sq. ft)

Teddington 61 High Street Teddington TW118HA Sales 020 8288 8288 Energy Rating: B. We aim to make our particulars both accurate and reliable. However they are not guaranteed; nor do they form part of an offer or contract. If you require clarification on any points then please contact us, especially if you're traveling some distance to view. Please note that appliances and heating systems have not been tested and therefore no warranties can be given as to their good working order.