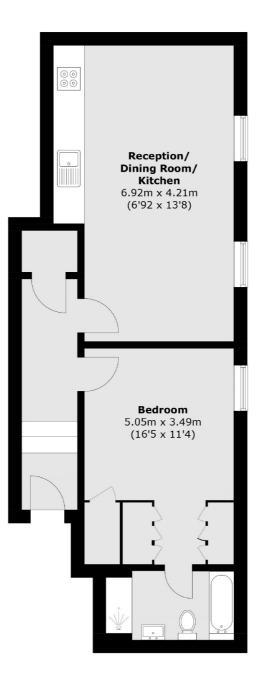

## Bushy Park Road, Teddington, TW11

Total area (approx.): 60.1 sq. m (646.9 sq. ft)

Teddington 61 High Street Teddington TW118HA Sales 020 8288 8288 Energy Rating: . We aim to make our particulars both accurate and reliable. However they are not guaranteed; nor do they form part of an offer or contract. If you require clarification on any points then please contact us, especially if you're traveling some distance to view. Please note that appliances and heating systems have not been tested and therefore no warranties can be given as to their good working order.