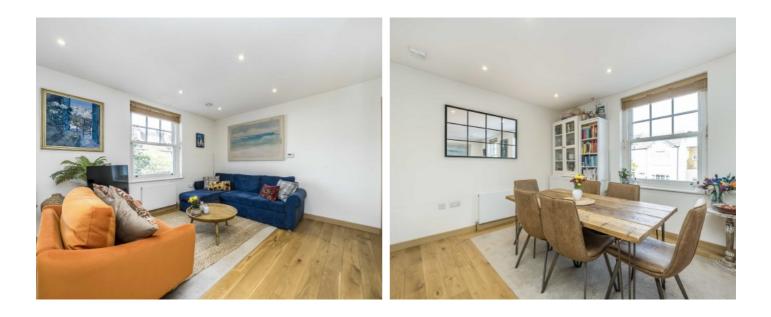

At over 600sq ft this apartment has an excellent layout. The living area provides plenty of room to relax, dine and cook in this sociable space.

The kitchen and bathroom are finished to a high standard, with all appliances integrated in the kitchen along with solid oak flooring in this area.