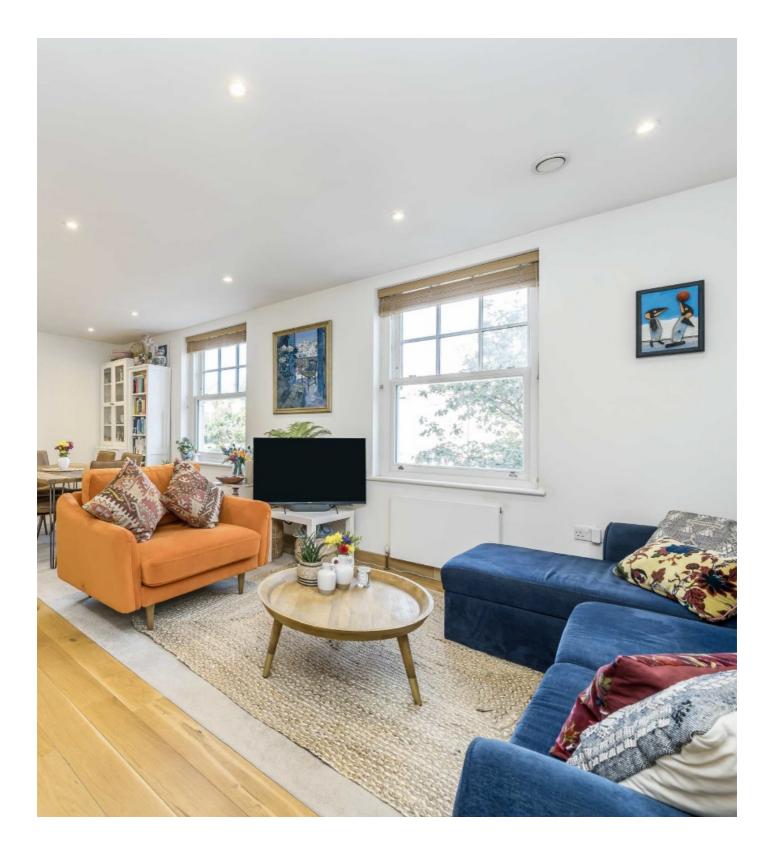

At over 600sq ft this apartment has an excellent layout. The living area provides plenty of room to relax, dine and cook in this sociable space.

The kitchen and bathroom are finished to a high standard, with all appliances integrated in the kitchen along with solid oak flooring in this area.