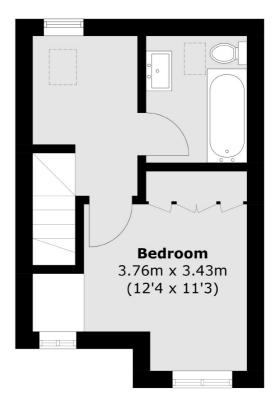

## Shacklegate Lane, Teddington, TW11

**Ground Floor** 

Teddington

Teddington

TW118HA

61 High Street

020 8288 8288

**First Floor** 

Total area (approx.): 42.1 sq. m (453.1 sq. ft)