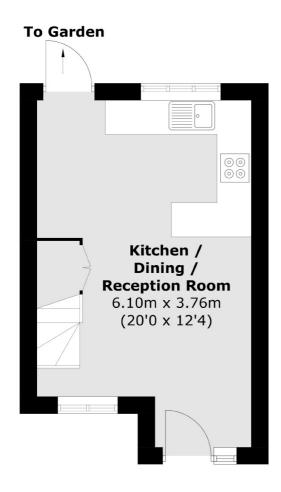

## Shacklegate Lane, Teddington, TW11

**Ground Floor** 

Teddington

Teddington

TW118HA

61 High Street

020 8288 8288

**First Floor** 

Total area (approx.): 42.1 sq. m (453.1 sq. ft)