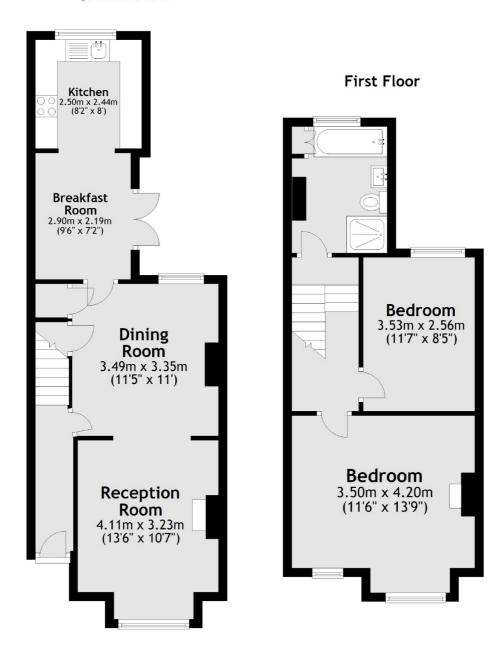

#### **Ground Floor**

Total area: approx. 80.3 sq. metres (864.4 sq. feet)

Teddington

Teddington

TW118HA

Lettings

61 High Street

020 8288 2900