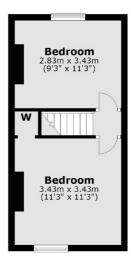

### First Floor

Total area: approx. 60.6 sq. metres (652.4 sq. feet)

020 8288 8288