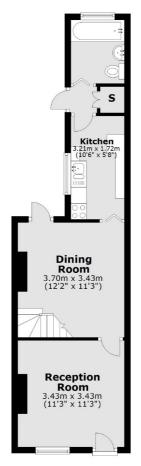

# **Dexters**









## Walpole Place, TW11 £619,950

This pretty Victorian cottage is situated in a quiet centrally located cul-de-sac, a perfect location close to all local amenities. The property boasts two reception rooms and two double bedrooms.

Walpole Place is off Walpole Road, perfect for the High Street with its many shops, bars and restaurants. The River Thames is close by and so is Bushy Park.

### **Features**

Excellent Decorative Order
Central Location
Two Double Bedrooms
Two Reception Rooms
Private Garden
Close To Shops And Transport

### Walpole Place, Teddington, TW11

### **Ground Floor**



### First Floor



Total area: approx. 60.6 sq. metres (652.4 sq. feet)







020 8288 8288