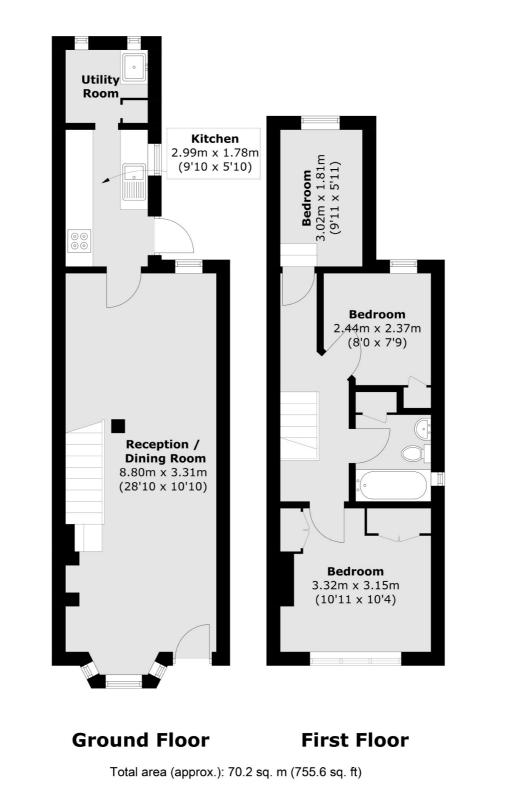

#### Features

Popular Location Potential for renovation Semi-Detached Three Bedrooms Large Garden Utility Room