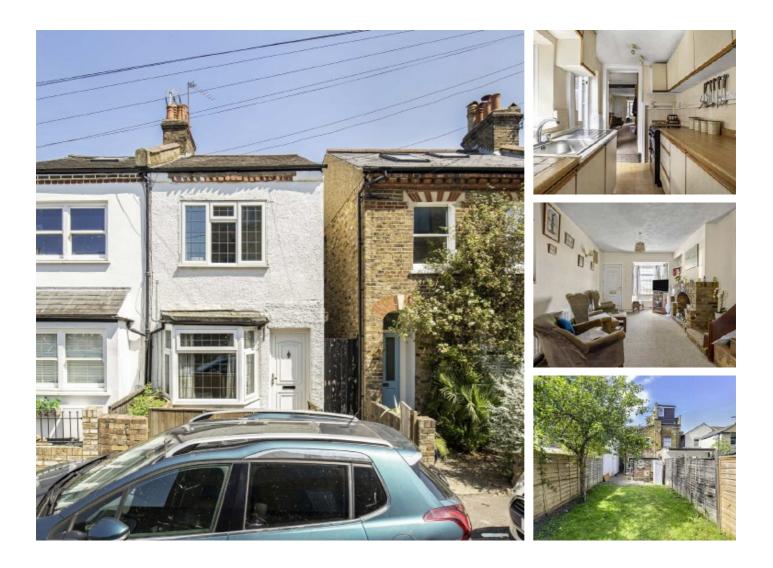

## Railway Road, TW11 £649,950

This Victorian semi-detached home is location is the popular residential road in the heart of Teddington. There are three bedrooms and ample living space throughout with potential for further renovation if required. There is a large east facing garden and ample living space throughout.

Railway Road is a quiet, sought-after residential street close to Teddington High Street with its range of shops, cafes and restaurants. There's also the choice of Teddington or Strawberry Hill mainline station.

#### Features

Popular Location Potential for renovation Semi-Detached Three Bedrooms Large Garden Utility Room