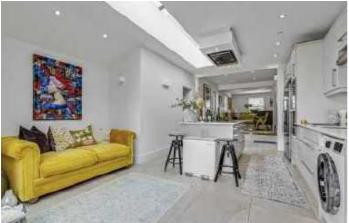

## Gomer Gardens, TW11

Offering over 1100sq ft this home offers two reception rooms opened up together offering 25ft. The ground floor is light and airy throughout offering a front reception room and dining room. The extension to the rear of the property has opened up the kitchen/breakfast with sliding doors leading on the garden. The kitchen has modern units with a central island. Completing the ground floor there is a cloakroom.