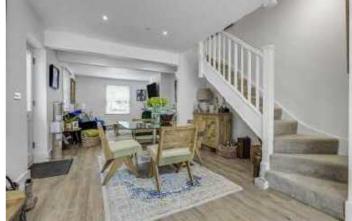

## Gomer Gardens, TW11

Offering over 1100sq ft this home offers two reception rooms opened up together offering 25ft. The ground floor is light and airy throughout offering a front reception room and dining room. The extension to the rear of the property has opened up the kitchen/breakfast with sliding doors leading on the garden. The kitchen has modern units with a central island. Completing the ground floor there is a cloakroom.

There are three double bedrooms and three bathrooms across the first and second floor. The master bedroom on the first floor offers bespoke fitted wardrobes and an en suite shower room.

The garden is lovely with a patio and lawn.