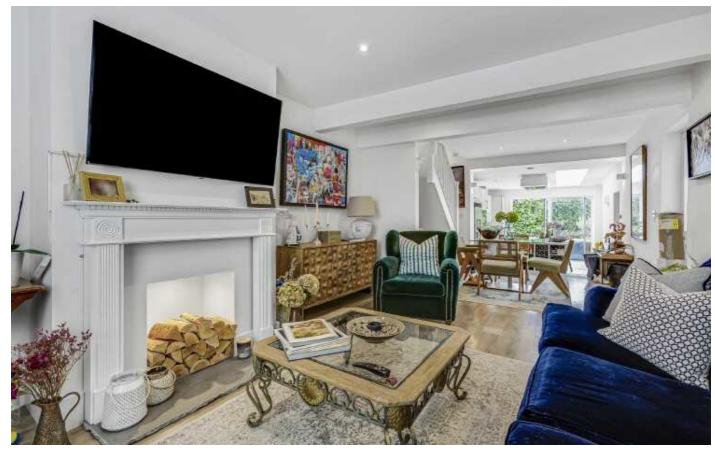

## Gomer Gardens, TW11

Offering over 1100sq ft this home offers two reception rooms opened up together offering 25ft. The ground floor is light and airy throughout offering a front reception room and dining room. The extension to the rear of the property has opened up the kitchen/breakfast with sliding doors leading on the garden. The kitchen has modern units with a central island. Completing the ground floor there is a cloakroom.