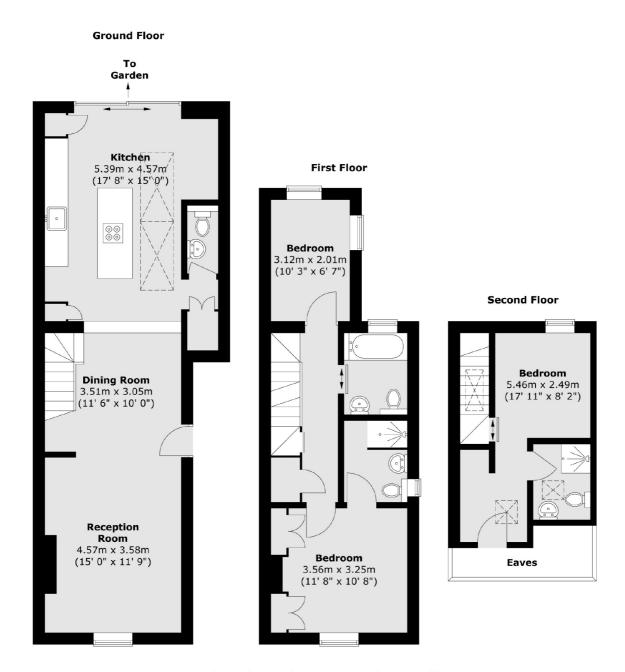

## Gomer Gardens, TW11

Offering over 1100sq ft this home offers two reception rooms opened up together offering 25ft. The ground floor is light and airy throughout offering a front reception room and dining room. The extension to the rear of the property has opened up the kitchen/breakfast with sliding doors leading on the garden. The kitchen has modern units with a central island. Completing the ground floor there is a cloakroom.

There are three double bedrooms and three bathrooms across the first and second floor. The master bedroom on the first floor offers bespoke fitted wardrobes and an en suite shower room.

The garden is lovely with a patio and lawn.