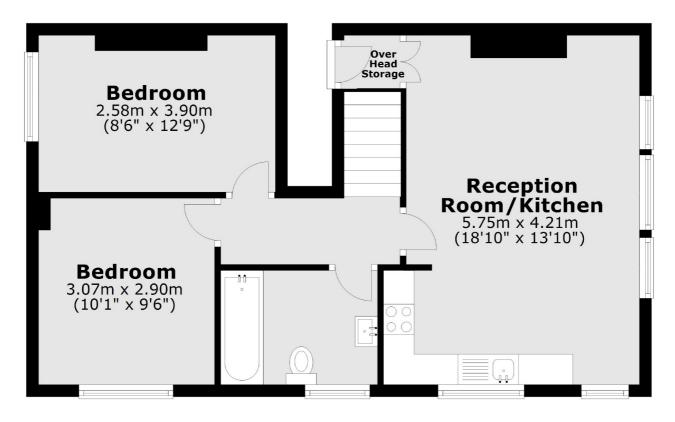

### **Third Floor**

Total area: approx. 53.8 sq. metres (579.3 sq. feet)

Teddington

Teddington

TW118HA

Lettings

61 High Street

020 8288 2900