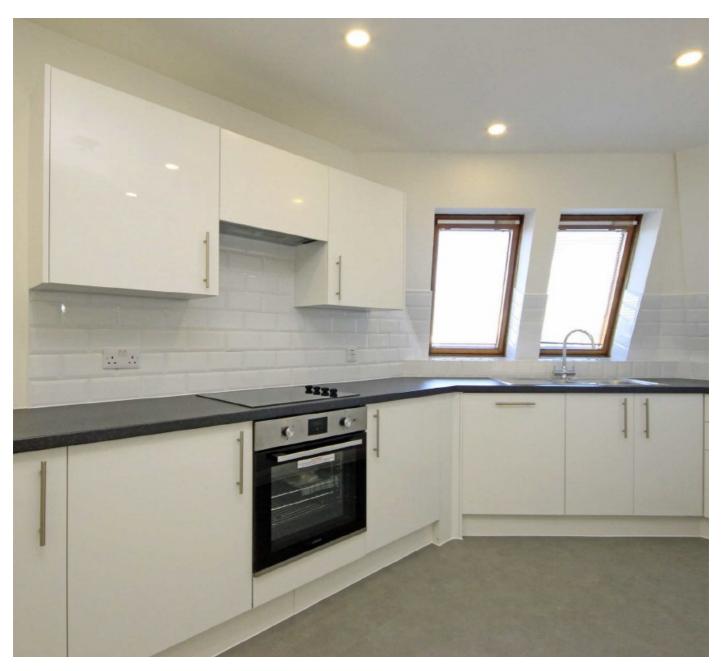

## Park Road, TW11

£1,795 Per calendar month

A bright and spacious top floor two bedroom apartment with an eat-in kitchen and large living room this is the perfect property for a professional couple or sharers.

## **Features**

Top Floor Flat Two Bedrooms Large Living Room Eat-in Kitchen Central Location Unfurnished

Teddington 61 High Street Teddington TW11 8HA

Lettings 020 8288 2900 Energy Rating: D. We aim to make our particulars both accurate and reliable. However they are not guaranteed; nor do they form part of an offer or contract. If you require clarification on any points then please contact us, especially if you're traveling some distance to view. Please note that appliances and heating systems have not been tested and therefore no warranties can be given as to their good working order.