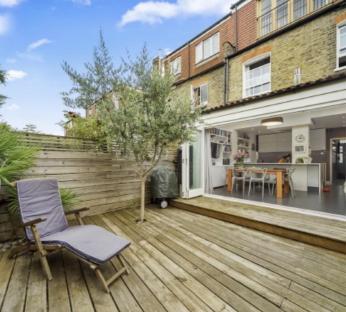

This room offers a modern kitchen, integrated appliances and bi folding doors which open out onto the garden. In addition there is a landscaped garden with a garden room suitable for a home office.

There are three bedrooms to the first floor and a family bathroom along with a large master bedroom on the top floor with an en suite shower room.