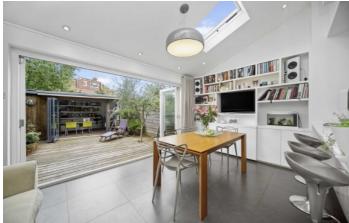

# Winchendon Road, TW11

There is a spacious front reception room with a solid wood floor and plantation shutters at the windows. The ground floor extension creates a large kitchen/family/dining room to the rear.

This room offers a modern kitchen, integrated appliances and bi folding doors which open out onto the garden. In addition there is a landscaped garden with a garden room suitable for a home office.

There are three bedrooms to the first floor and a family bathroom along with a large master bedroom on the top floor with an en suite shower room.