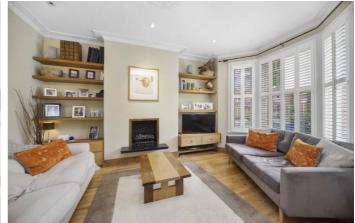

# Winchendon Road, TW11

There is a spacious front reception room with a solid wood floor and plantation shutters at the windows. The ground floor extension creates a large kitchen/family/dining room to the rear.