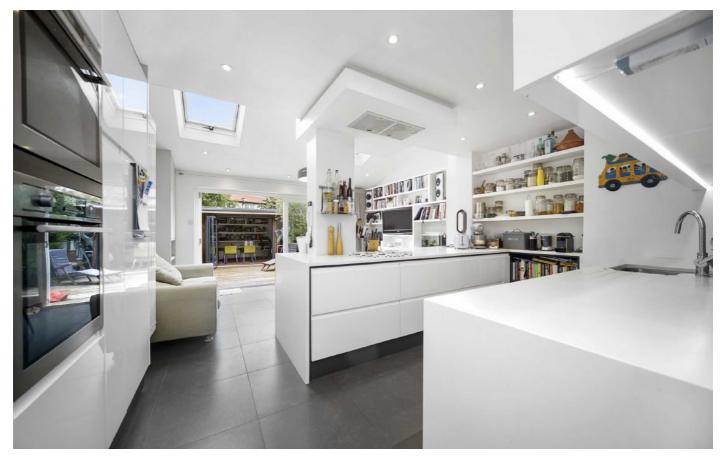

# Winchendon Road, TW11

There is a spacious front reception room with a solid wood floor and plantation shutters at the windows. The ground floor extension creates a large kitchen/family/dining room to the rear.

This room offers a modern kitchen, integrated appliances and bi folding doors which open out onto the garden. In addition there is a landscaped garden with a garden room suitable for a home office.

There are three bedrooms to the first floor and a family bathroom along with a large master bedroom on the top floor with an en suite shower room.