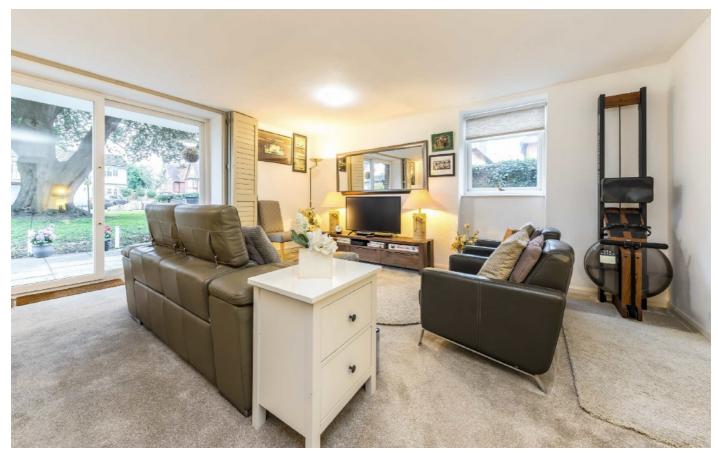

## River Reach, TW11

Entering the flat on the ground floor there is a shower room with separate cloakroom. The recently fitted kitchen has a modern feel with white units and extensive storage.

There are two double bedrooms with fitted wardrobes and a spacious reception room with doors onto the private patio area.

The patio area leads onto the communal grounds with wonderful views. The property further benefits from unallocated parking.