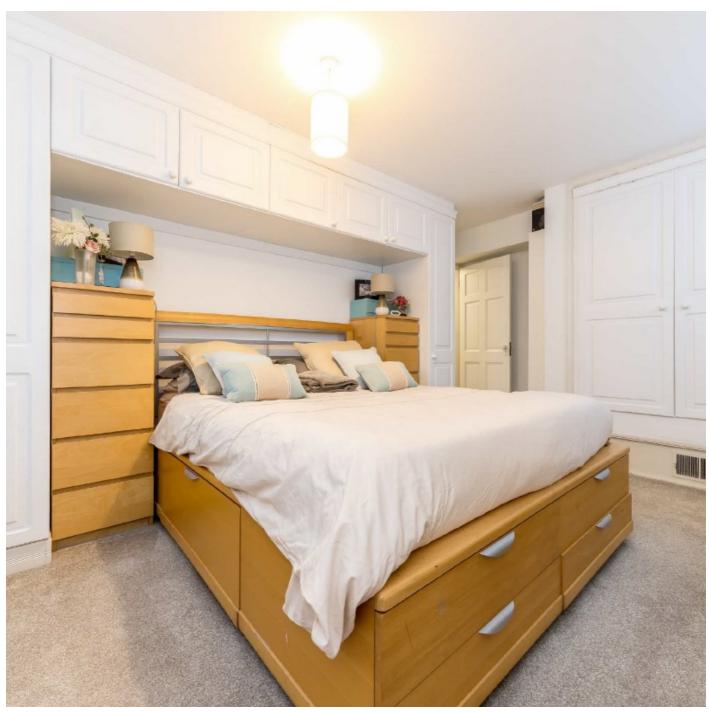

#### **Features**

Ground Floor
Off Street Parking and Garage
Private Patio
Two Double Bedrooms
Bathroom With Separate
Cloakroom
Excellent Storage

## River Reach, TW11

Entering the flat on the ground floor there is a shower room with separate cloakroom. The recently fitted kitchen has a modern feel with white units and extensive storage.

There are two double bedrooms with fitted wardrobes and a spacious reception room with doors onto the private patio area.