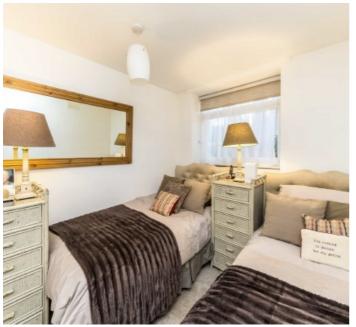

## River Reach, TW11

Entering the flat on the ground floor there is a shower room with separate cloakroom. The recently fitted kitchen has a modern feel with white units and extensive storage.

There are two double bedrooms with fitted wardrobes and a spacious reception room with doors onto the private patio area.