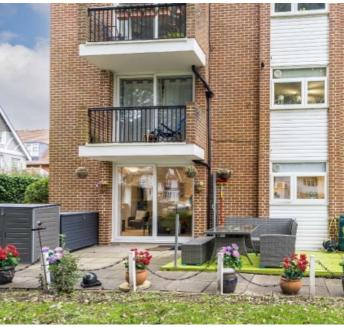

## River Reach, TW11 £600,000

This stunning ground floor apartment has been beautifully refurbished, offering spacious living with direct access to a large private patio area and off street parking.

Beech Court is situated between Broom Lock and River Reach just off Broom Water. A wonderful spot giving easy access to Teddington and Hampton Wick Station as well as Teddington High Street and Kingston town centre.

The patio area leads onto the communal grounds with wonderful views. The property further benefits from unallocated parking.