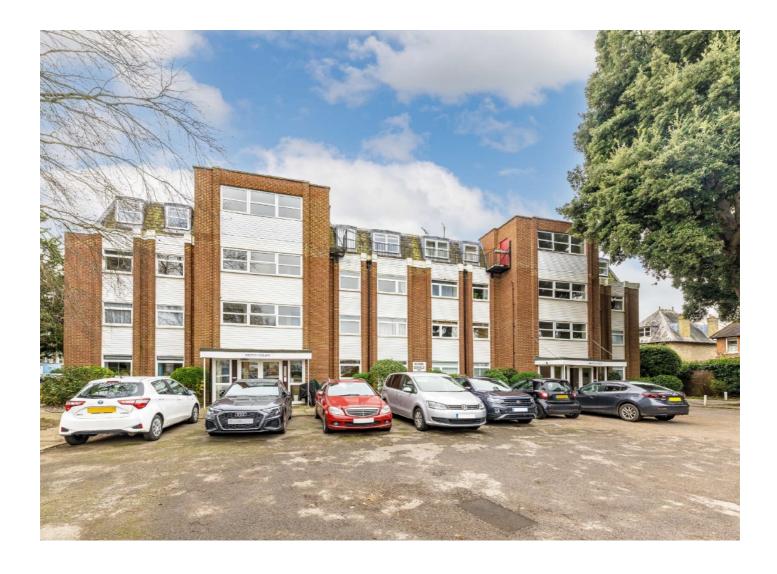

## River Reach, TW11 £600,000

This stunning ground floor apartment has been beautifully refurbished, offering spacious living with direct access to a large private patio area and off street parking.

Beech Court is situated between Broom Lock and River Reach just off Broom Water. A wonderful spot giving easy access to Teddington and Hampton Wick Station as well as Teddington High Street and Kingston town centre.

#### **Features**

Ground Floor
Off Street Parking and Garage
Private Patio
Two Double Bedrooms
Bathroom With Separate
Cloakroom
Excellent Storage