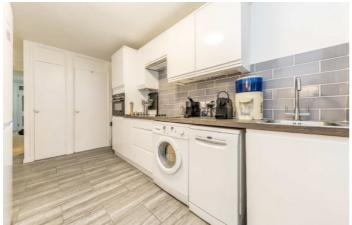

## River Reach, TW11

Entering the flat on the ground floor there is a shower room with separate cloakroom. The recently fitted kitchen has a modern feel with white units and extensive storage.

There are two double bedrooms with fitted wardrobes and a spacious reception room with doors onto the private patio area.