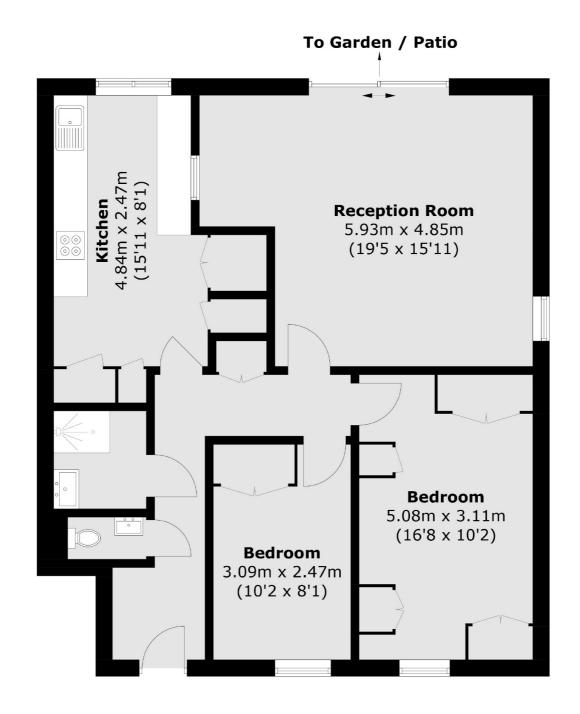

### River Reach, Teddington, TW11

#### **Ground Floor**

Total area (approx.): 84.7 sq. m (911.7 sq. ft)

Teddington

Teddington

TW118HA

61 High Street

020 8288 8288