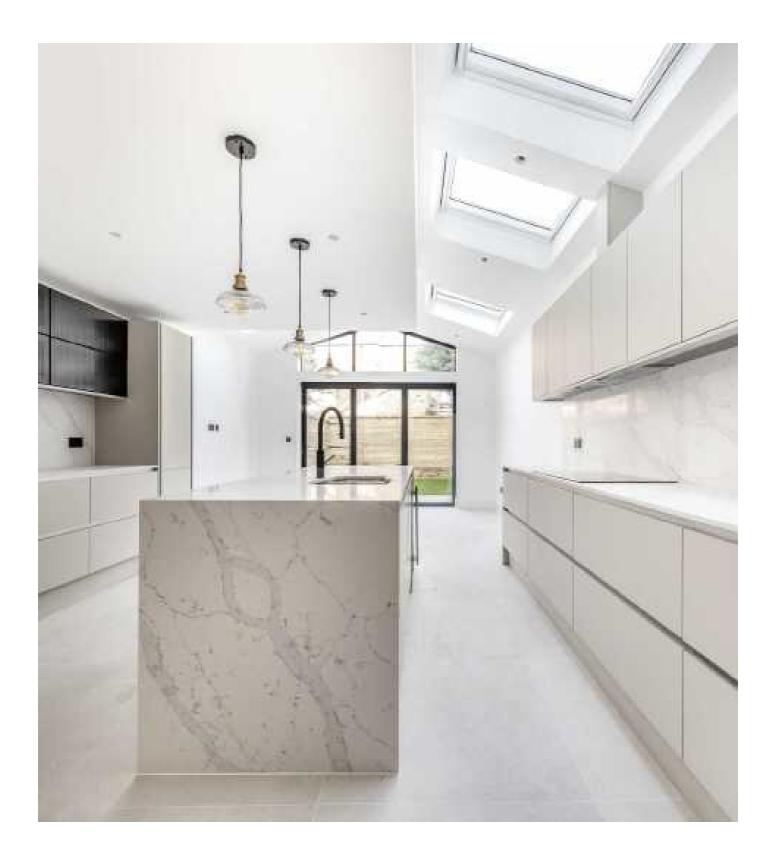

Enter into the hallway which leads through to the front reception room with a cosy log burner. The ground floor is configured with a spacious utility room and downstairs W/C. The kitchen is spacious and has been recently extended. This space is social and light and bright with bi folding doors on the landscaped garden. The sleek modern kitchen has integrated appliances and a breakfast bar looking onto the dining area.