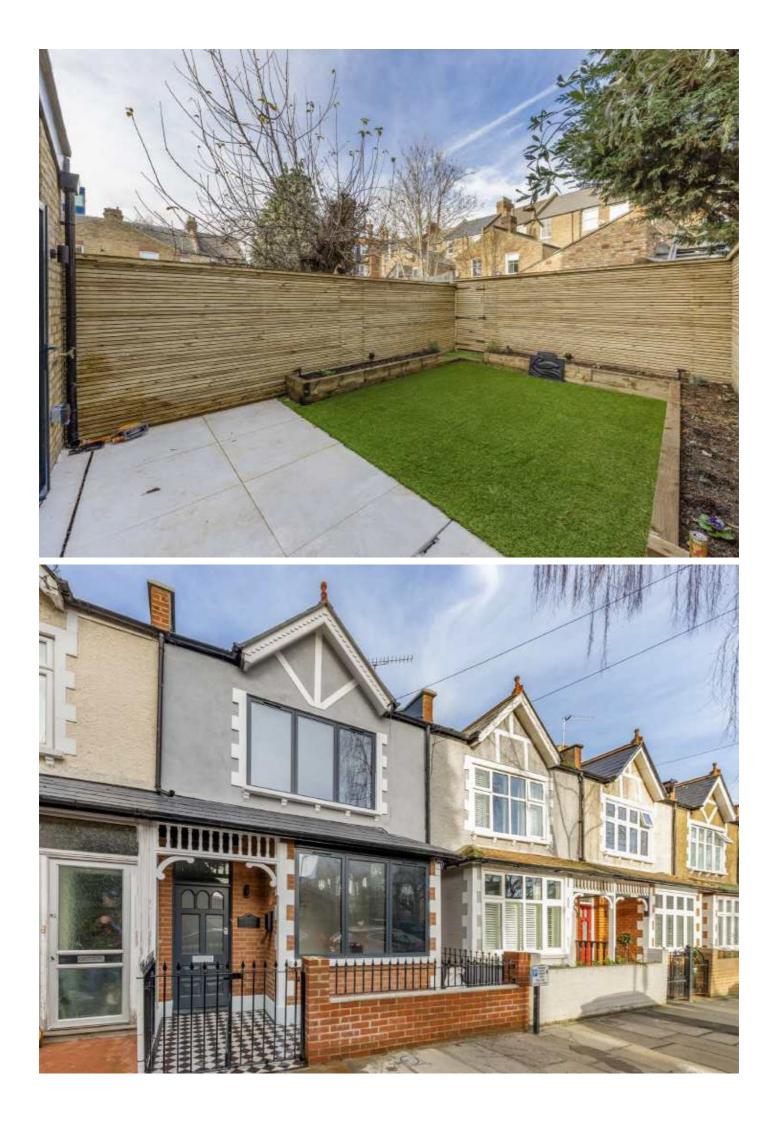

## **Christchurch Avenue, TW11**

This stunning recently renovated family home is available to the market with no onward chain. This home has been beautifully designed to an exceptionally high standard throughout with a newly landscaped rear garden.

Enter into the hallway which leads through to the front reception room with a cosy log burner. The ground floor is configured with a spacious utility room and downstairs W/C. The kitchen is spacious and has been recently extended. This space is social and light and bright with bi folding doors on the landscaped garden. The sleek modern kitchen has integrated appliances and a breakfast bar looking onto the dining area.

Christchurch Avenue is located close to Teddington High Street, local shops, bars and restaurants within 300 metres of Teddington mainline station. It is also an excellent spot for schools.