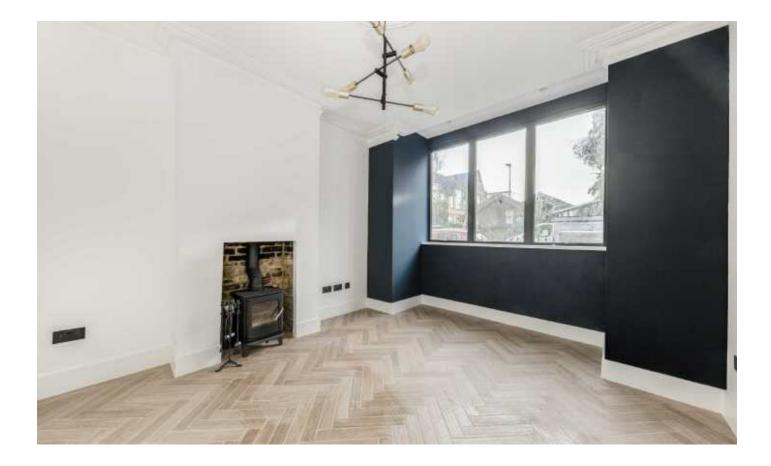

Enter into the hallway which leads through to the front reception room with a cosy log burner. The ground floor is configured with a spacious utility room and downstairs W/C. The kitchen is spacious and has been recently extended. This space is social and light and bright with bi folding doors on the landscaped garden. The sleek modern kitchen has integrated appliances and a breakfast bar looking onto the dining area.