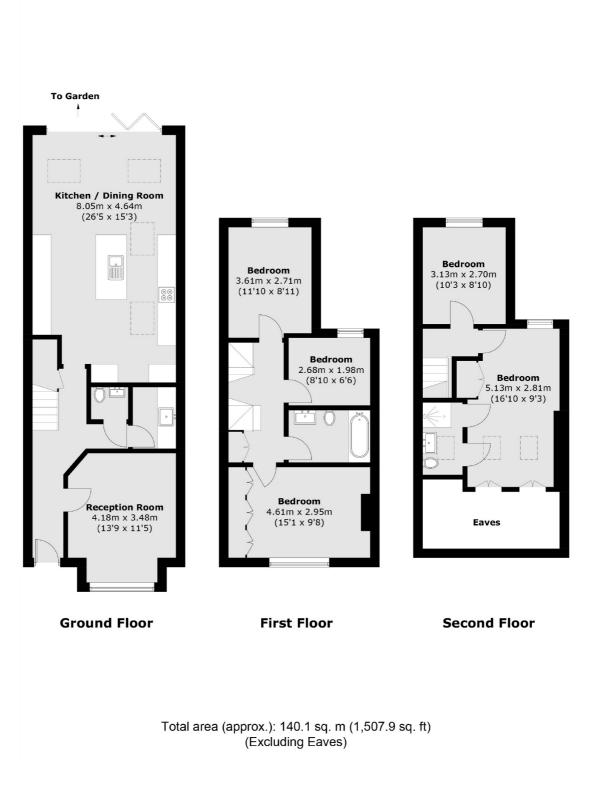

Enter into the hallway which leads through to the front reception room with a cosy log burner. The ground floor is configured with a spacious utility room and downstairs W/C. The kitchen is spacious and has been recently extended. This space is social and light and bright with bi folding doors on the landscaped garden. The sleek modern kitchen has integrated appliances and a breakfast bar looking onto the dining area.

To the first floor there are three bedrooms with fitted wardrobes and family bathroom. To the top floor there are two further bedrooms, one with an en suite shower room. There are floor to ceiling fitted wardrobes in the master bedroom and a huge amount of eaves storage on the top floor.