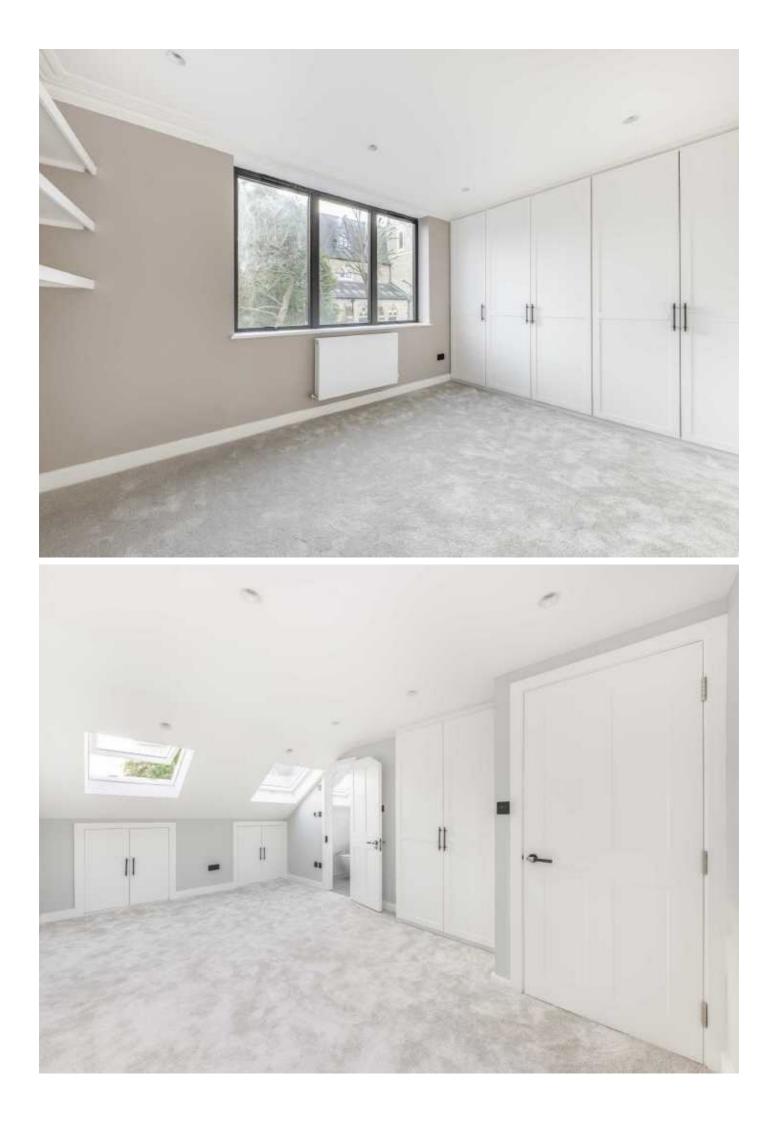

To the first floor there are three bedrooms with fitted wardrobes and family bathroom. To the top floor there are two further bedrooms, one with an en suite shower room. There are floor to ceiling fitted wardrobes in the master bedroom and a huge amount of eaves storage on the top floor.