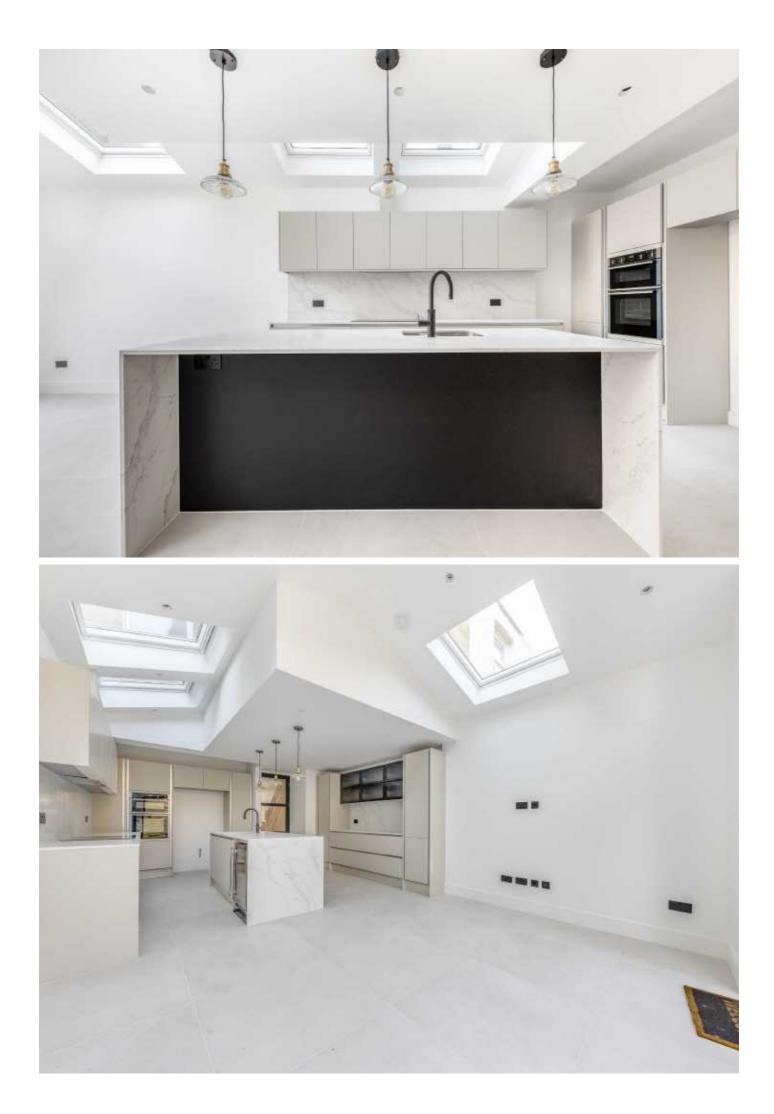

Enter into the hallway which leads through to the front reception room with a cosy log burner. The ground floor is configured with a spacious utility room and downstairs W/C. The kitchen is spacious and has been recently extended. This space is social and light and bright with bi folding doors on the landscaped garden. The sleek modern kitchen has integrated appliances and a breakfast bar looking onto the dining area.