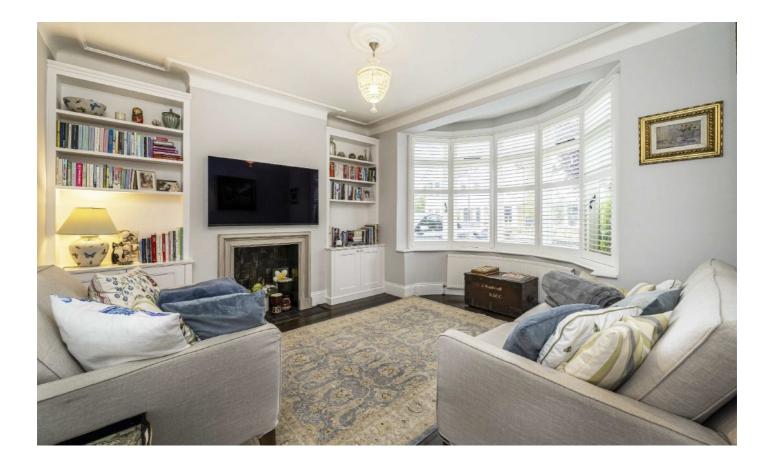

To the ground floor there is a reception room to the front with a feature fireplace, a stunning well-appointed kitchen/breakfast family room with a central island, French windows looking onto the garden, utility room and cloakroom. The dining area opens onto a beautiful west facing garden with a water feature