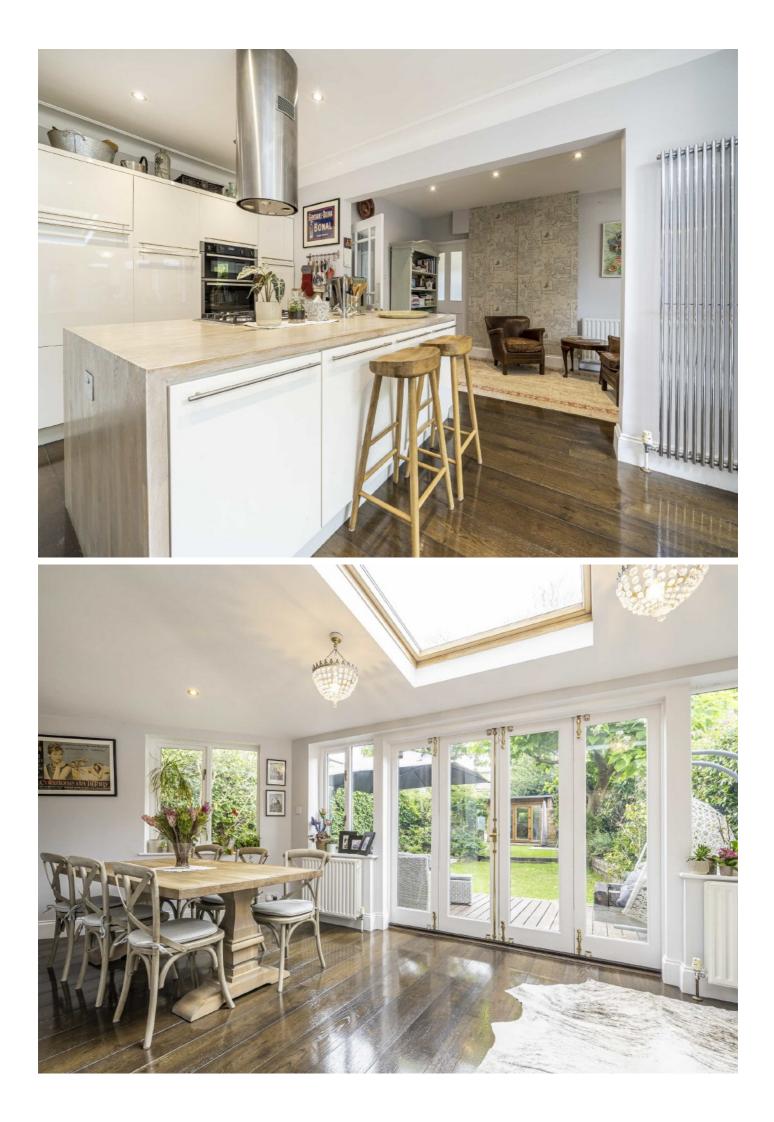

To the ground floor there is a reception room to the front with a feature fireplace, a stunning well-appointed kitchen/breakfast family room with a central island, French windows looking onto the garden, utility room and cloakroom. The dining area opens onto a beautiful west facing garden with a water feature