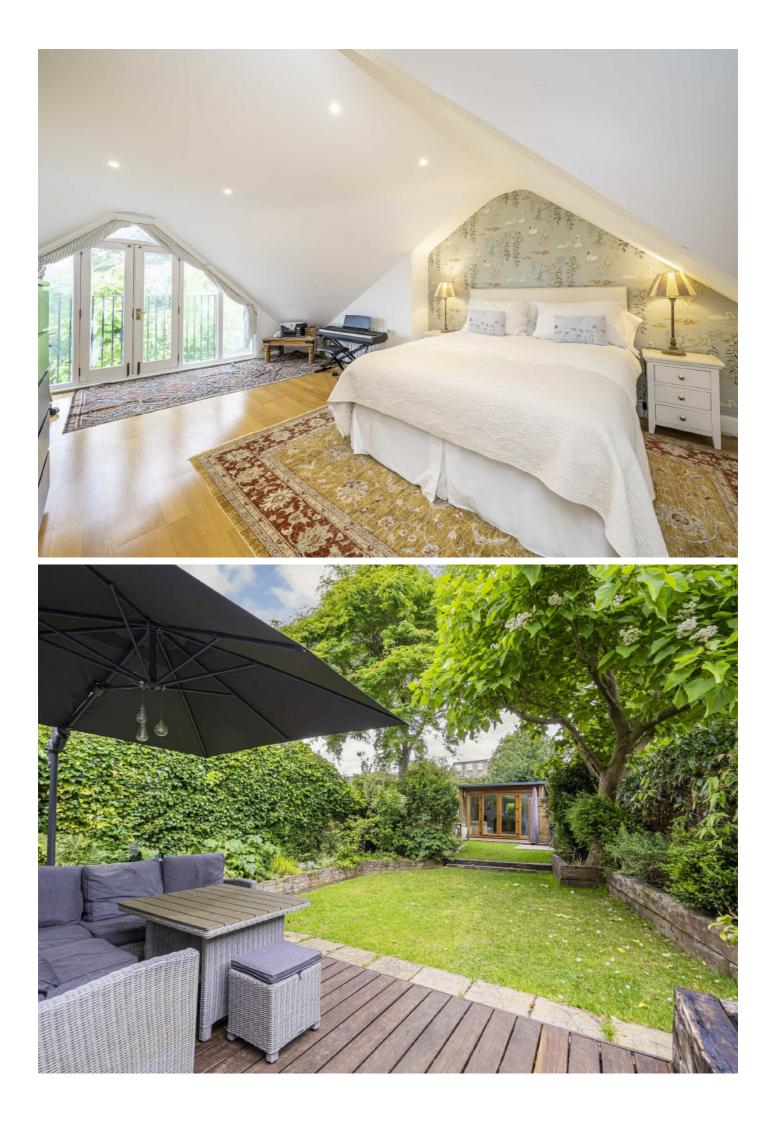

To the first floor there are three double bedrooms and a family shower room then to the top floor there is a master bedroom with a Juliet balcony and en suite bathroom. The property also has potential to extend over the garage STPP. To the front of the house there is off street parking, the rear garden is west facing and well maintained with a garden studio and shed.

To the ground floor there is a reception room to the front with a feature fireplace, a stunning well-appointed kitchen/breakfast family room with a central island, French windows looking onto the garden, utility room and cloakroom. The dining area opens onto a beautiful west facing garden with a water feature