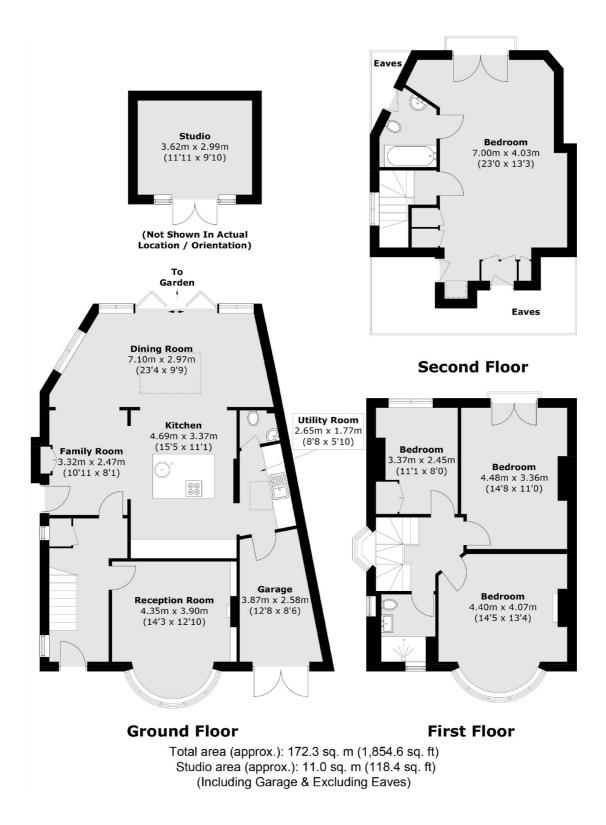

## **Claremont Road, TW11**

This stunning detached four bedroom house is situated in one of Teddington's premier tree lined streets close to the local shops and transport. The property boasts a garage, much sought after off road parking and a west facing garden.

To the ground floor there is a reception room to the front with a feature fireplace, a stunning well-appointed kitchen/breakfast family room with a central island, French windows looking onto the garden, utility room and cloakroom. The dining area opens onto a beautiful west facing garden with a water feature

To the first floor there are three double bedrooms and a family shower room then to the top floor there is a master bedroom with a Juliet balcony and en suite bathroom. The property also has potential to extend over the garage STPP. To the front of the house there is off street parking, the rear garden is west facing and well maintained with a garden studio and shed.