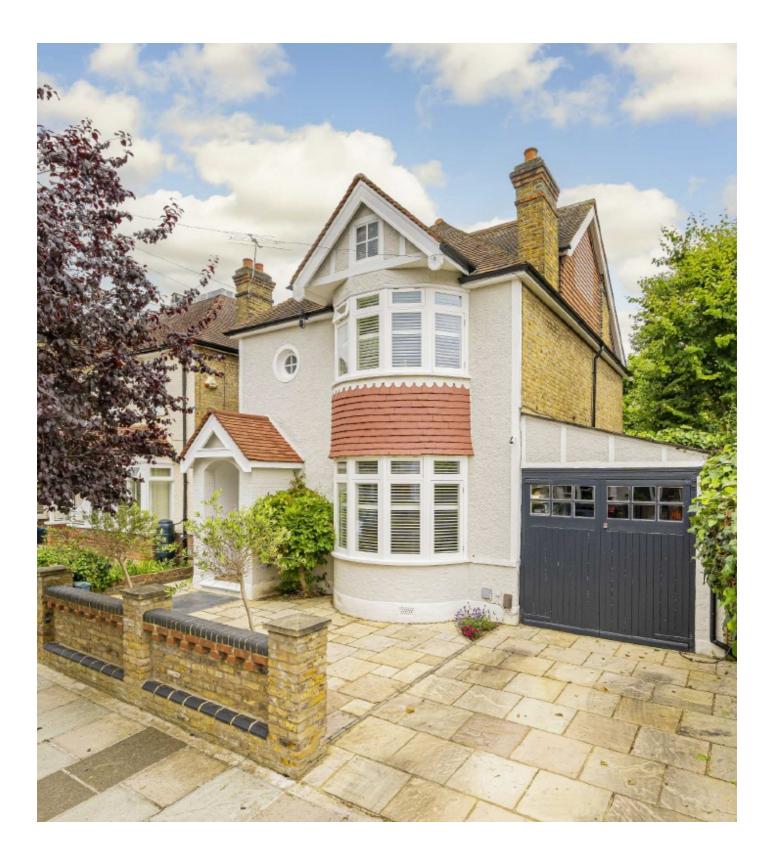

## **Claremont Road, TW11**

This stunning detached four bedroom house is situated in one of Teddington's premier tree lined streets close to the local shops and transport. The property boasts a garage, much sought after off road parking and a west facing garden.

To the first floor there are three double bedrooms and a family shower room then to the top floor there is a master bedroom with a Juliet balcony and en suite bathroom. The property also has potential to extend over the garage STPP. To the front of the house there is off street parking, the rear garden is west facing and well maintained with a garden studio and shed.

Claremont Road is an extremely desirable road running between Cambridge Road and Waldegrave Road close to local schools, Teddington High Street and train station.