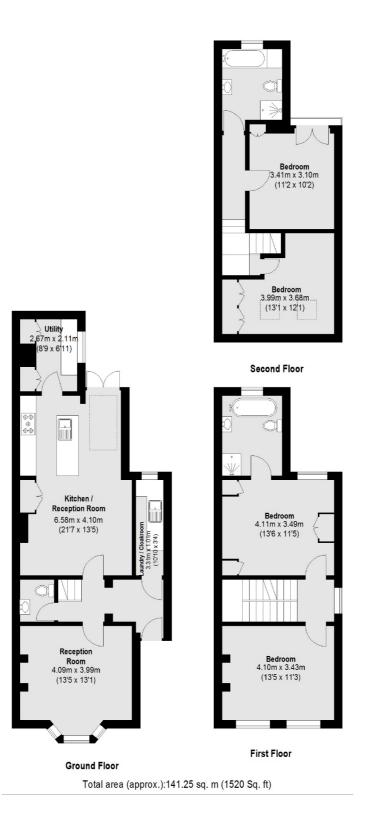

Enter into the large entrance hallway with rooms leading onto the formal reception room and kitchen. The kitchen is spacious and the perfect entertaining space with doors opening onto the garden. Completing the ground floor, there is a downstairs W/C, utility room and a laundry/cloakroom.

To the first floor there is a large master bedroom with fitted storage and an en suite bathroom, there is also an additional large double bedroom with shutters. There is a family bathroom to the top floor and a further two bedrooms also with fitted storage.

The garden is spacious, incredibly private and well maintained. There is ample storage throughout the house including large bespoken sheds, one at the front garden and a large brick shed in the back garden.