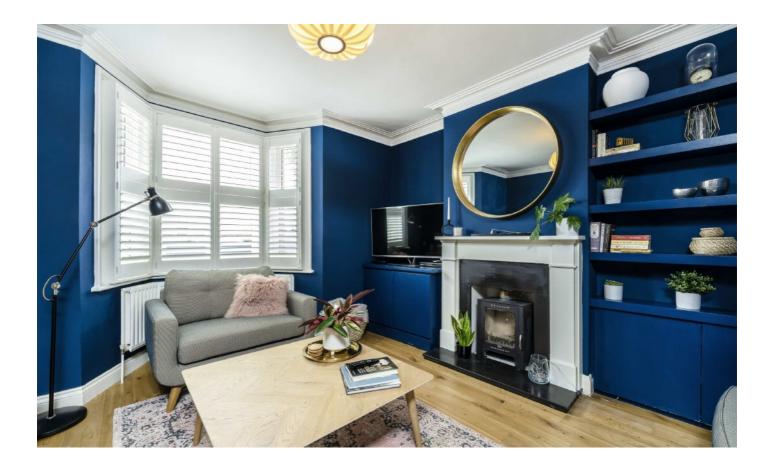

Enter into the large entrance hallway with rooms leading onto the formal reception room and kitchen. The kitchen is spacious and the perfect entertaining space with doors opening onto the garden. Completing the ground floor, there is a downstairs W/C, utility room and a laundry/cloakroom.