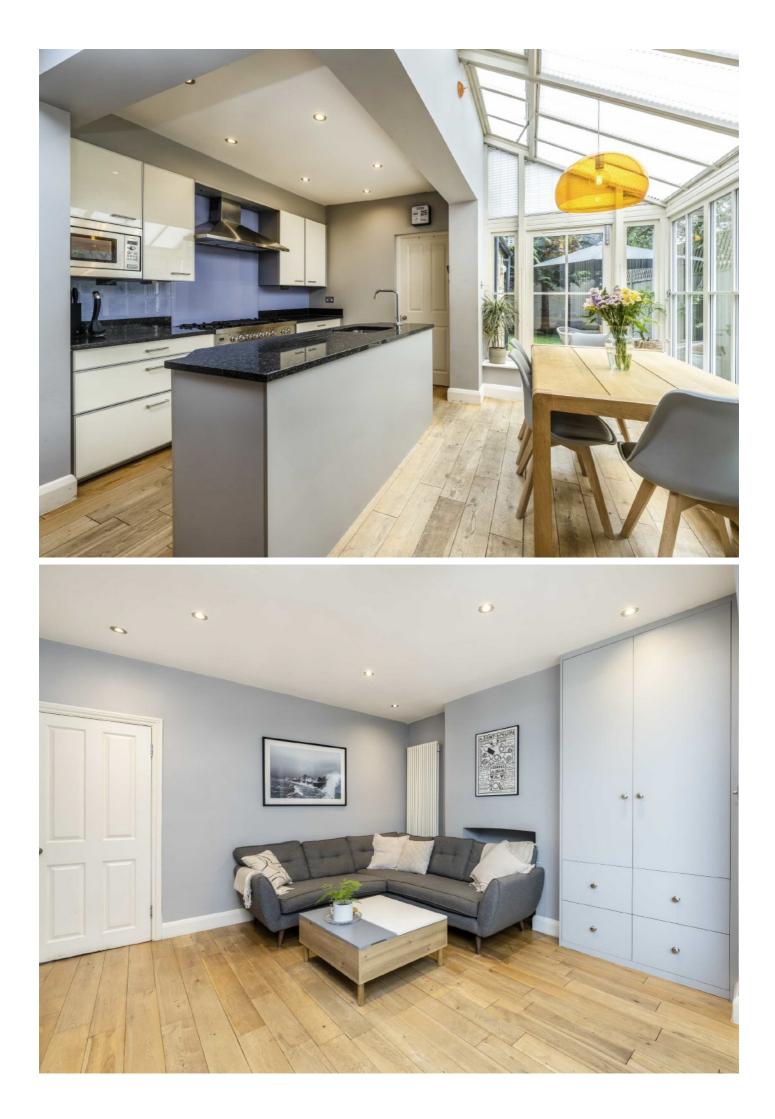

Enter into the large entrance hallway with rooms leading onto the formal reception room and kitchen. The kitchen is spacious and the perfect entertaining space with doors opening onto the garden. Completing the ground floor, there is a downstairs W/C, utility room and a laundry/cloakroom.