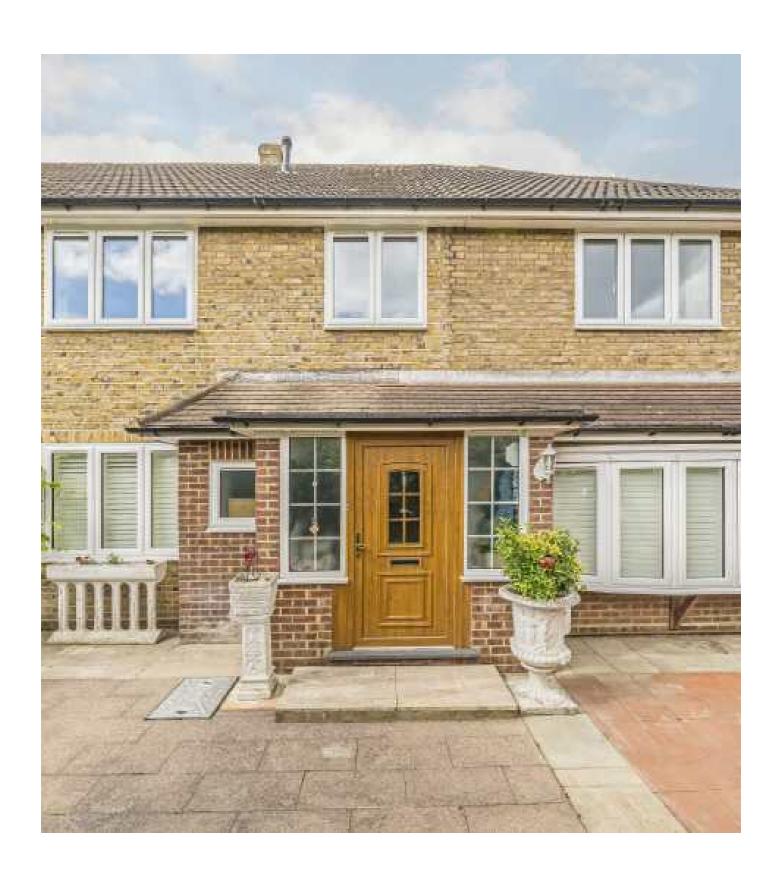

## Stanley Road, TW11

Extended on the ground floor is this three bedroom semi-detached home that offers plenty of space for the family with two reception rooms, huge bedrooms, ample storage and wrap around gardens.

## **Features**

Semi-Detached Two Reception Rooms Kitchen/Dining Room Two Bathrooms Three Double Bedrooms Large Rear and Front Garden