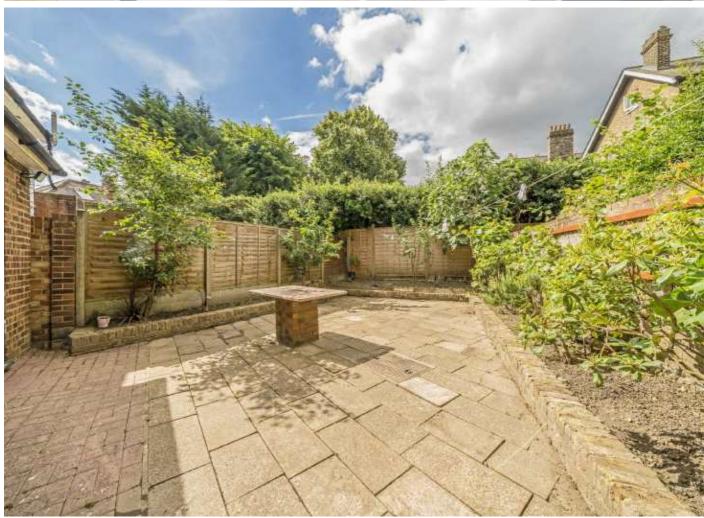

## Stanley Road, TW11

Extended on the ground floor is this three bedroom semi-detached home that offers plenty of space for the family with two reception rooms, huge bedrooms, ample storage and wrap around gardens.

## **Features**

Semi-Detached Two Reception Rooms Kitchen/Dining Room Two Bathrooms Three Double Bedrooms Large Rear and Front Garden