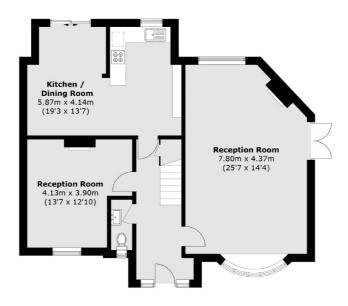

## Stanley Road, Teddington, TW11

**First Floor** 

**Ground Floor** 

Total area (approx.): 152.1 sq. m (1,637.2 sq. ft)

Teddington

Teddington

TW11 8HA

Lettings