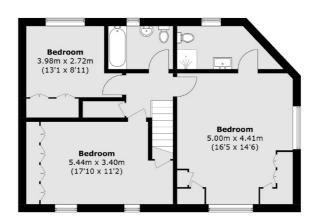

## Stanley Road, Teddington, TW11

**First Floor** 

**Ground Floor** 

Total area (approx.): 152.1 sq. m (1,637.2 sq. ft)

Teddington

Teddington

TW11 8HA

Lettings