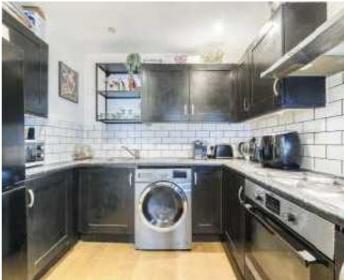

Your private front door opens into your living space with nice wood flooring opening onto the kitchen. There is a bathroom and two double bedrooms to the rear of the property with the master bedroom leading out onto the private garden.