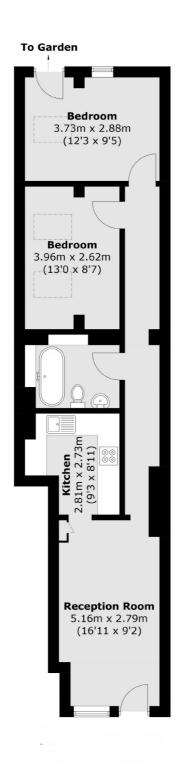

## Church Road, Teddington, TW11

Total area (approx.): 58.9 sq. m (634.0 sq. ft)

020 8288 8288