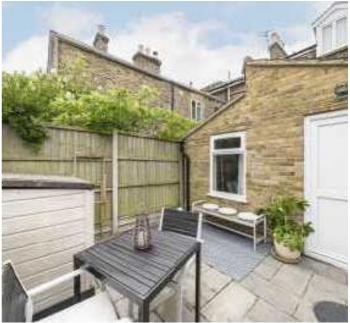

Your private front door opens into your living space with nice wood flooring opening onto the kitchen. There is a bathroom and two double bedrooms to the rear of the property with the master bedroom leading out onto the private garden.