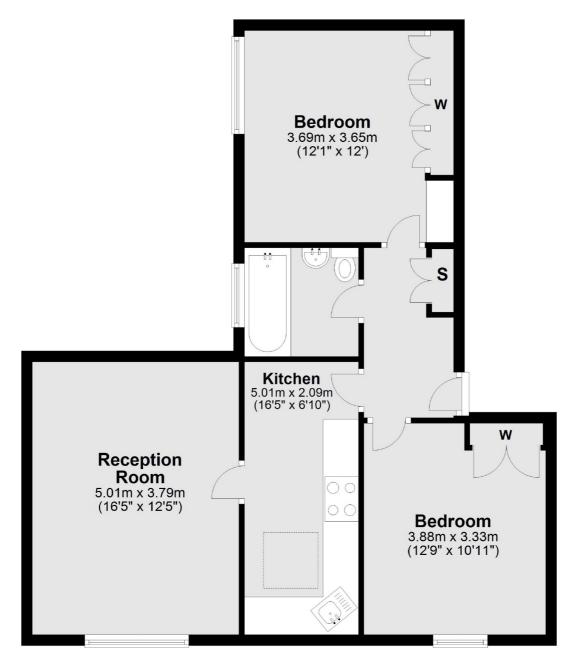

## **Third Floor**

Total area: approx. 68.6 sq. metres (738.5 sq. feet)

020 8288 2900