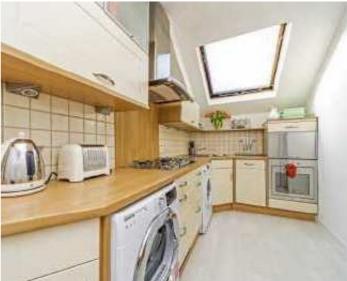

There are two generous double bedrooms both with fitted storage. There is additional storage in the hallway. There is a spacious kitchen and family bathroom.

Grosvenor Court is located at the top of Fairfax Road. Close to all amenities it is also within easy reach of Royal Bushy Park, Teddington Lock and The River Thames.