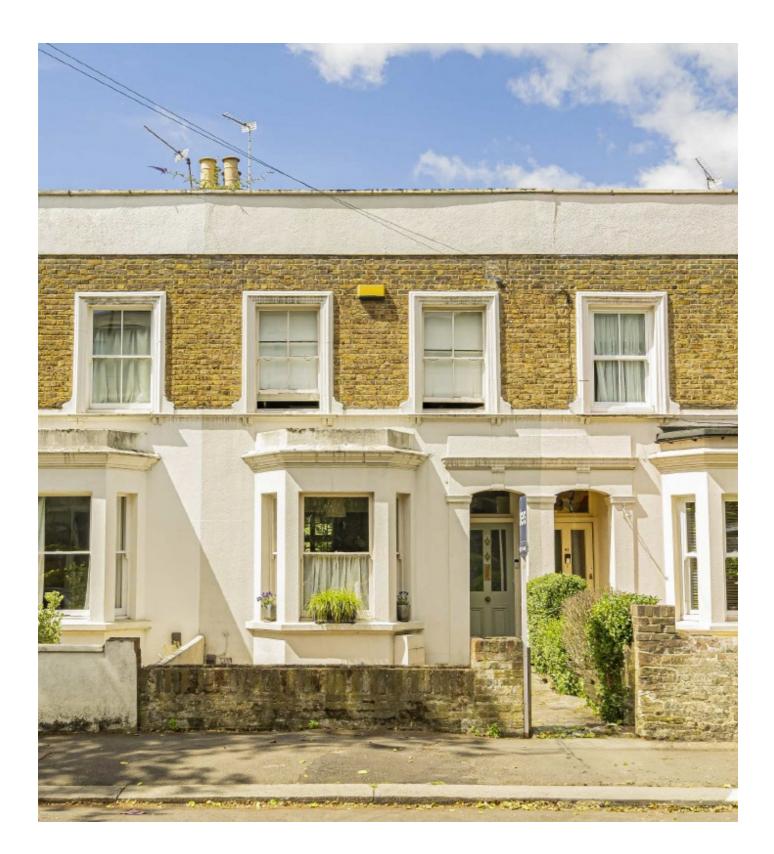

## Waldegrave Road, TW11

This pretty Victorian home, full of original features, located in the heart of Teddington. This home will be hard to walk away from with a gorgeous large mature garden.

The through reception has a bay window and an original feature fireplace, perfect for a cosy real fire. There are high ceilings and original stripped floors, The second reception room has doors leading onto the garden.