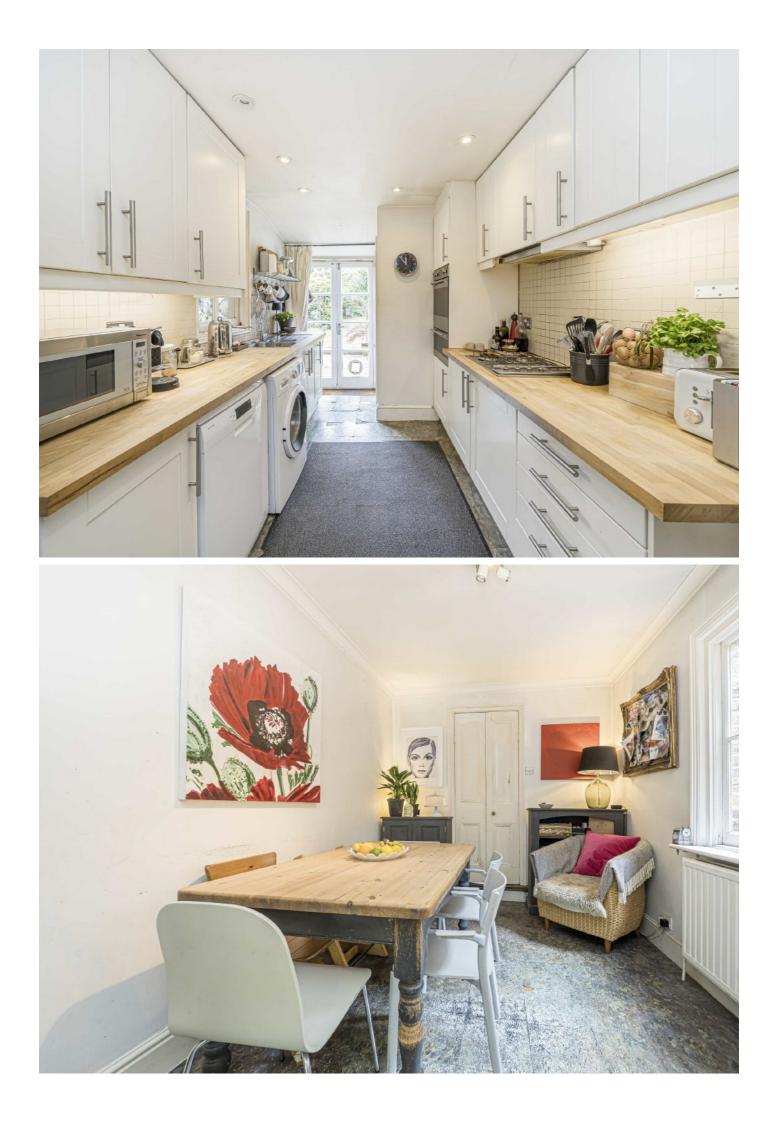

There is a kitchen/breakfast/dining room to the rear of the property which has access onto the garden. The garden is a huge selling point; it is beautiful with mature trees and plants, it is not over looked and has plenty of space for a garden room. There is also potential to extend the ground floor STPP.