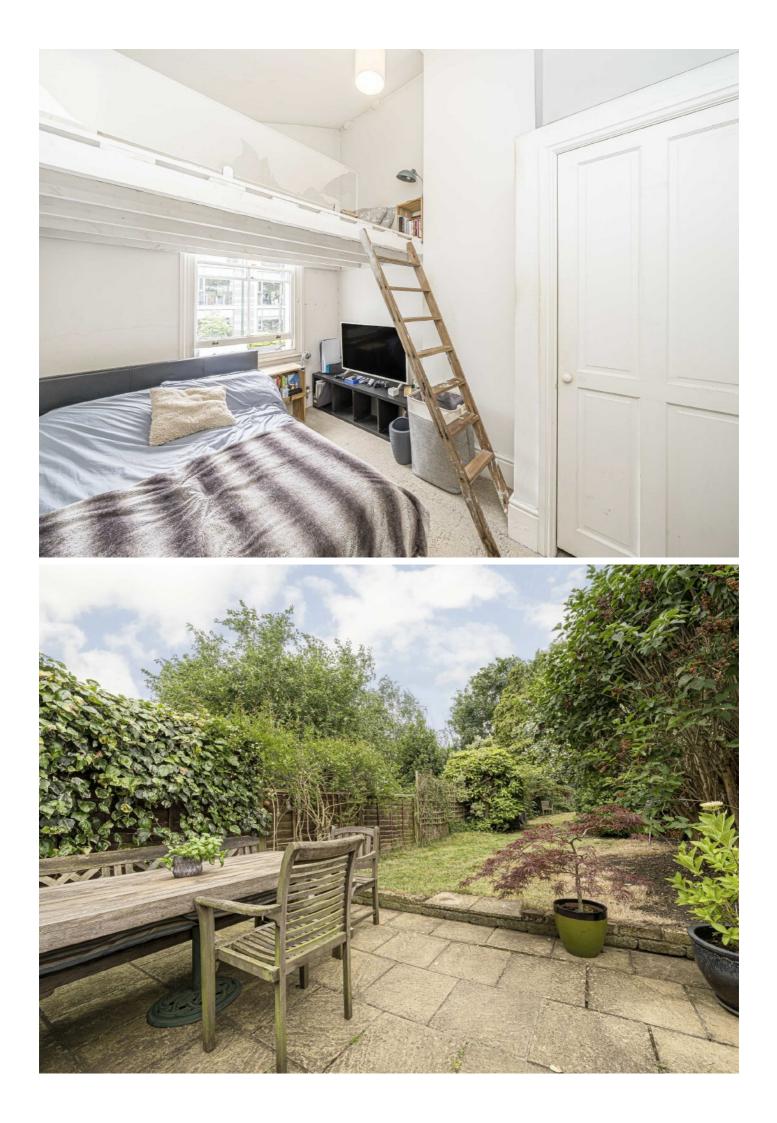

## Waldegrave Road, TW11

This pretty Victorian home, full of original features, located in the heart of Teddington. This home will be hard to walk away from with a gorgeous large mature garden.

The through reception has a bay window and an original feature fireplace, perfect for a cosy real fire. There are high ceilings and original stripped floors, The second reception room has doors leading onto the garden.

There is a kitchen/breakfast/dining room to the rear of the property which has access onto the garden. The garden is a huge selling point; it is beautiful with mature trees and plants, it is not over looked and has plenty of space for a garden room. There is also potential to extend the ground floor STPP.

On the first floor there are three bedrooms, all full of natural light along with a family bathroom.

Waldegrave Road is a turning off Teddington High Street with plenty of shops/ bars and restaurants. A great position if you need transport links with Teddington mainline station close by and plenty of bus routes.