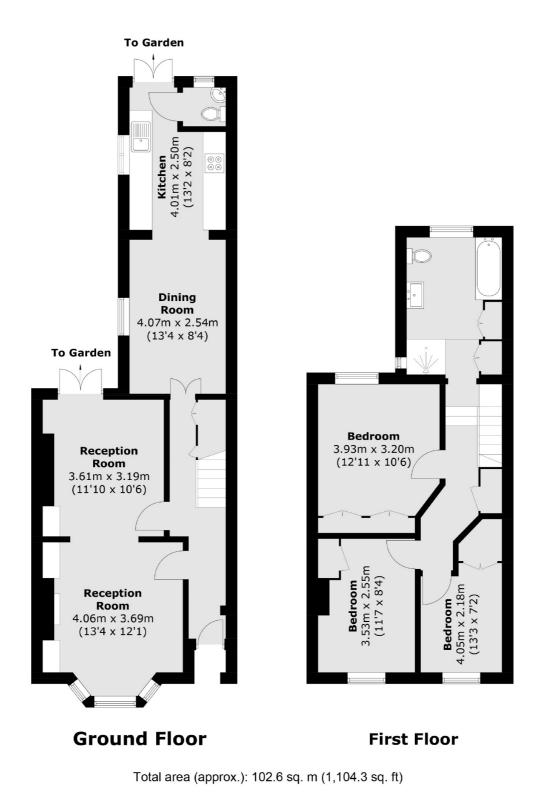

## Waldegrave Road, TW11

This pretty Victorian home, full of original features, located in the heart of Teddington. This home will be hard to walk away from with a gorgeous large mature garden.

The through reception has a bay window and an original feature fireplace, perfect for a cosy real fire. There are high ceilings and original stripped floors, The second reception room has doors leading onto the garden.

There is a kitchen/breakfast/dining room to the rear of the property which has access onto the garden. The garden is a huge selling point; it is beautiful with mature trees and plants, it is not over looked and has plenty of space for a garden room. There is also potential to extend the ground floor STPP.

On the first floor there are three bedrooms, all full of natural light along with a family bathroom.

Waldegrave Road is a turning off Teddington High Street with plenty of shops/ bars and restaurants. A great position if you need transport links with Teddington mainline station close by and plenty of bus routes.