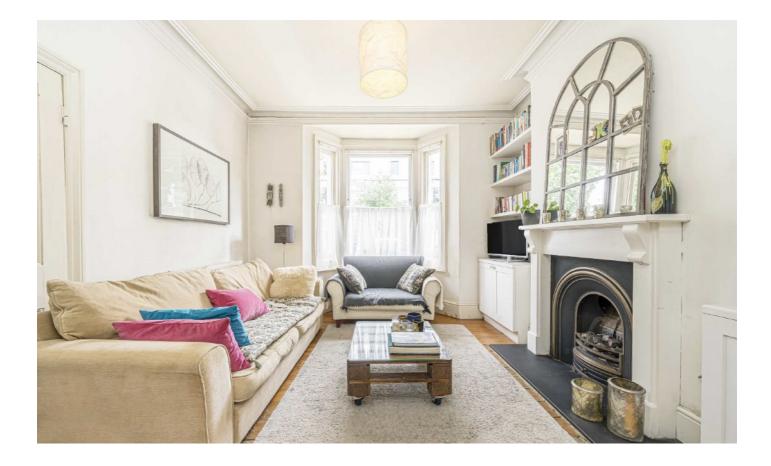

## Waldegrave Road, TW11

This pretty Victorian home, full of original features, located in the heart of Teddington. This home will be hard to walk away from with a gorgeous large mature garden.

The through reception has a bay window and an original feature fireplace, perfect for a cosy real fire. There are high ceilings and original stripped floors, The second reception room has doors leading onto the garden.