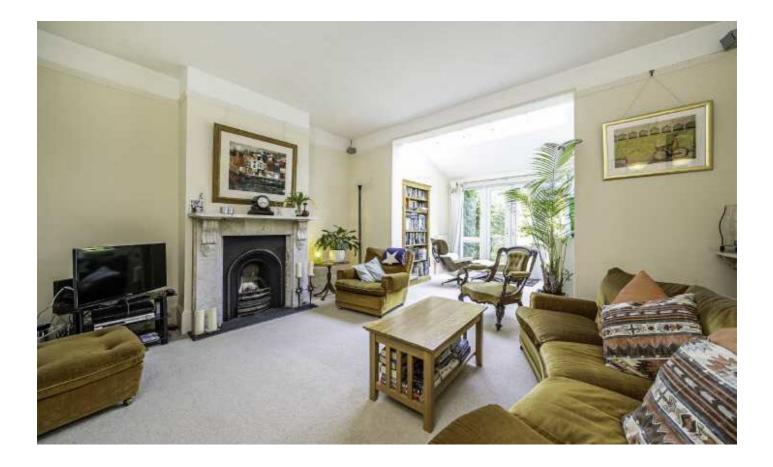

Entering the house you are welcomed into the receiving hallway full of charming original features and access to the cellar which provides a utility room. The formal reception room to the front is beautiful with period features and currently used as a dining room. The extension to the rear has been cleverly thought out and creates a second living area looking onto the garden with a period fireplace. The kitchen/breakfast room has marble worktops and also provides side access to the garden and garage. Completing the ground floor there is a cloakroom. To the first floor there are three bedrooms with an ensuite shower room to the master plus an additional family bathroom. The top floor provides two equal sized double bedrooms with a wet room and additional eaves storage. The garden is an image of beauty mainly laid to lawn with mature plants and borders with the addition of a greenhouse as well as fruit such as plum and cherry trees. The property also benefits from a driveway to park on and a detached garage which is Edwardian brick-built in the same style as the house.