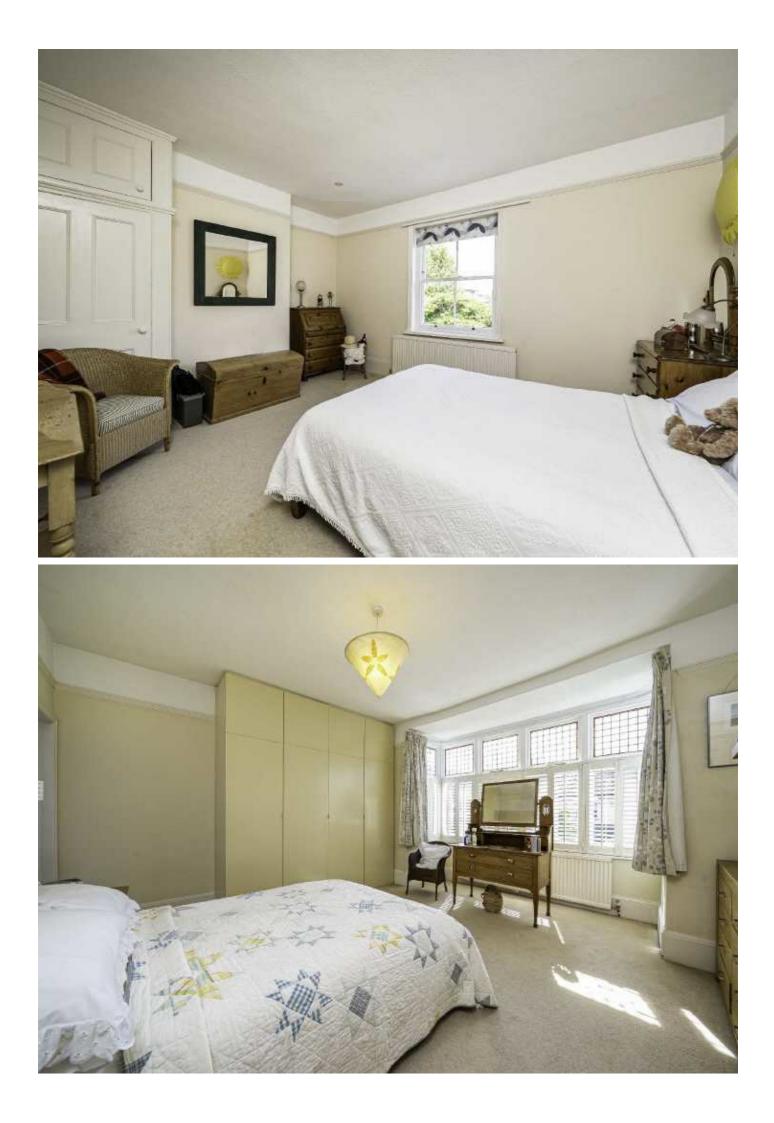

Entering the house you are welcomed into the receiving hallway full of charming original features and access to the cellar which provides a utility room. The formal reception room to the front is beautiful with period features and currently used as a dining room. The extension to the rear has been cleverly thought out and creates a second living area looking onto the garden with a period fireplace. The kitchen/breakfast room has marble worktops and also provides side access to the garden and garage. Completing the ground floor there is a cloakroom. To the first floor there are three bedrooms with an ensuite shower room to the master plus an additional family bathroom. The top floor provides two equal sized double bedrooms with a wet room and additional eaves storage. The garden is an image of beauty mainly laid to lawn with mature plants and borders with the addition of a greenhouse as well as fruit such as plum and cherry trees. The property also benefits from a driveway to park on and a detached garage which is Edwardian brick-built in the same style as the house.