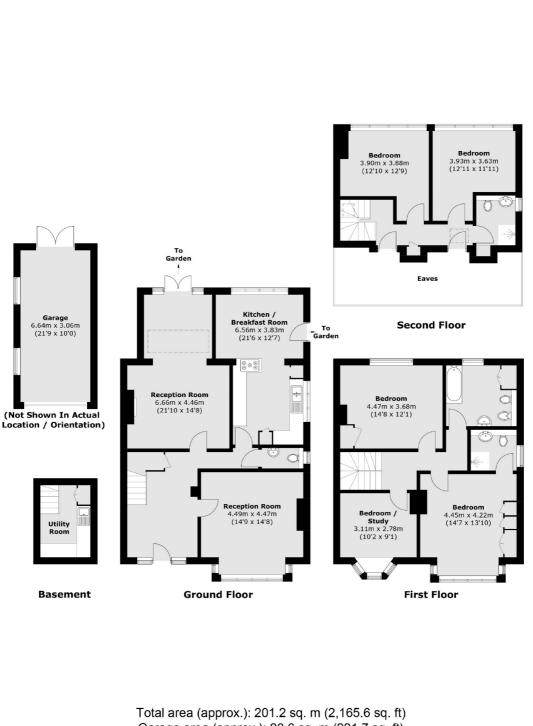

## King Edwards Grove, Teddington, TW11

Total area (approx.): 201.2 sq. m (2,165.6 sq. ft) Garage area (approx.): 20.6 sq. m (221.7 sq. ft) (Excluding Eaves)

Teddington 61 High Street Teddington TW11 8HA Sales 020 8288 8288 Energy Rating: D. We aim to make our particulars both accurate and reliable. However they are not guaranteed; nor do they form part of an offer or contract. If you require clarification on any points then please contact us, especially if you're traveling some distance to view. Please note that appliances and heating systems have not been tested and therefore no warranties can be given as to their good working order.