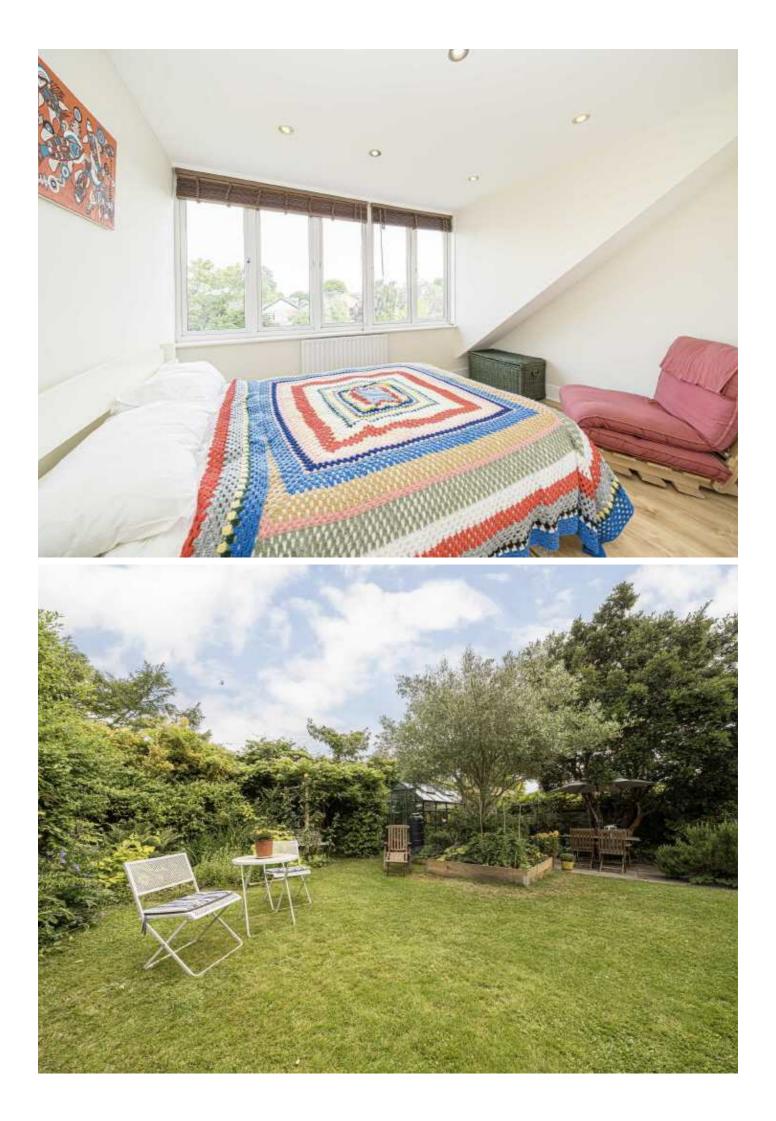

Entering the house you are welcomed into the receiving hallway full of charming original features and access to the cellar which provides a utility room. The formal reception room to the front is beautiful with period features and currently used as a dining room. The extension to the rear has been cleverly thought out and creates a second living area looking onto the garden with a period fireplace. The kitchen/breakfast room has marble worktops and also provides side access to the garden and garage. Completing the ground floor there is a cloakroom. To the first floor there are three bedrooms with an ensuite shower room to the master plus an additional family bathroom. The top floor provides two equal sized double bedrooms with a wet room and additional eaves storage. The garden is an image of beauty mainly laid to lawn with mature plants and borders with the addition of a greenhouse as well as fruit such as plum and cherry trees. The property also benefits from a driveway to park on and a detached garage which is Edwardian brick-built in the same style as the house.