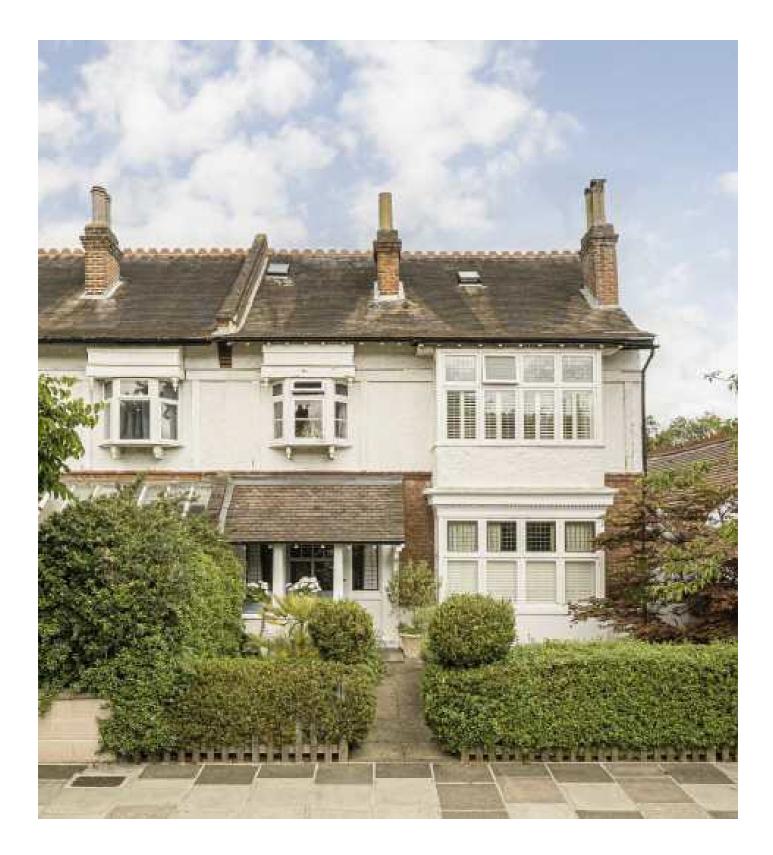

## King Edwards Grove, TW11

This Edwardian semi-detached home is located in the sought after "River Roads" of Teddington. The property offers five bedrooms, a delightful garden and detached garage. This home is ideally located for primary and secondary schools along with transport.

**Keatules**rd Grove is a turning off Broom Road and Kingston Road. Perfect

Edwardian Semi-Detached Five Bedrooms In Excess Of 2100sq ft Detached Garage Secluded Garden