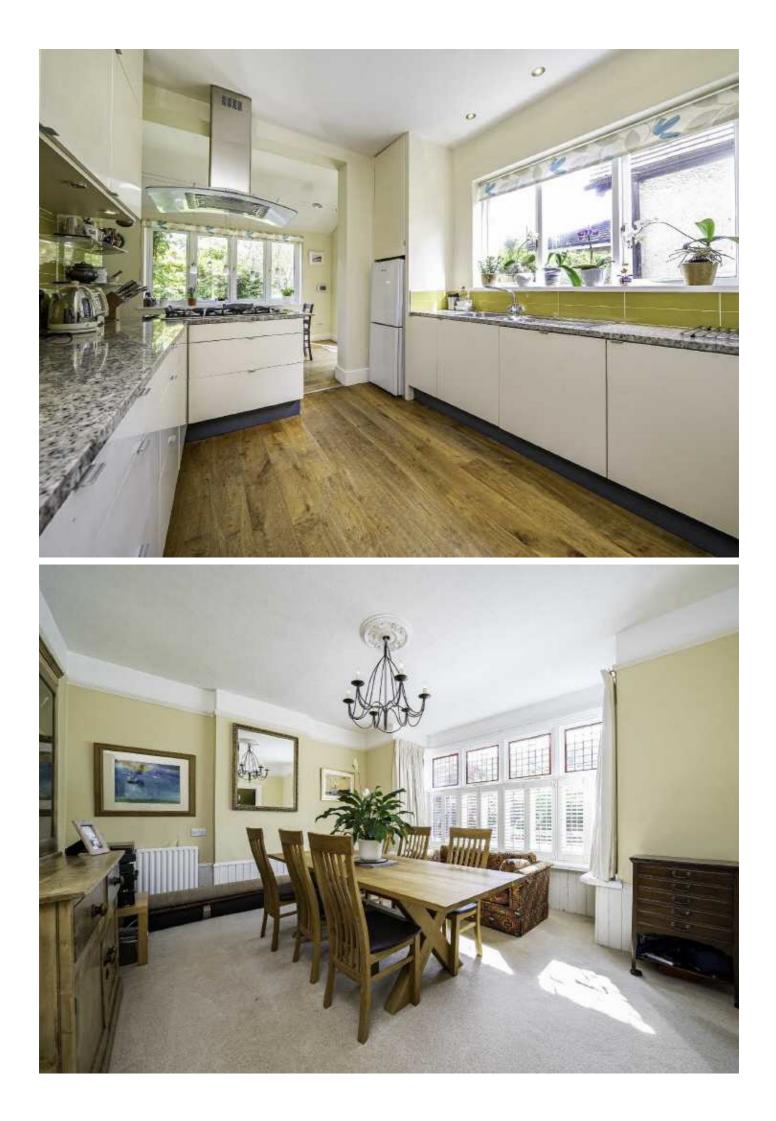

Entering the house you are welcomed into the receiving hallway full of charming original features and access to the cellar which provides a utility room. The formal reception room to the front is beautiful with period features and currently used as a dining room. The extension to the rear has been cleverly thought out and creates a second living area looking onto the garden with a period fireplace. The kitchen/breakfast room has marble worktops and also provides side access to the garden and garage. Completing the ground floor there is a cloakroom. To the first floor there are three bedrooms with an ensuite shower room to the master plus an additional family bathroom. The top floor provides two equal sized double bedrooms with a wet room and additional eaves storage. The garden is an image of beauty mainly laid to lawn with mature plants and borders with the addition of a greenhouse as well as fruit such as plum and cherry trees. The property also benefits from a driveway to park on and a detached garage which is Edwardian brick-built in the same style as the house.