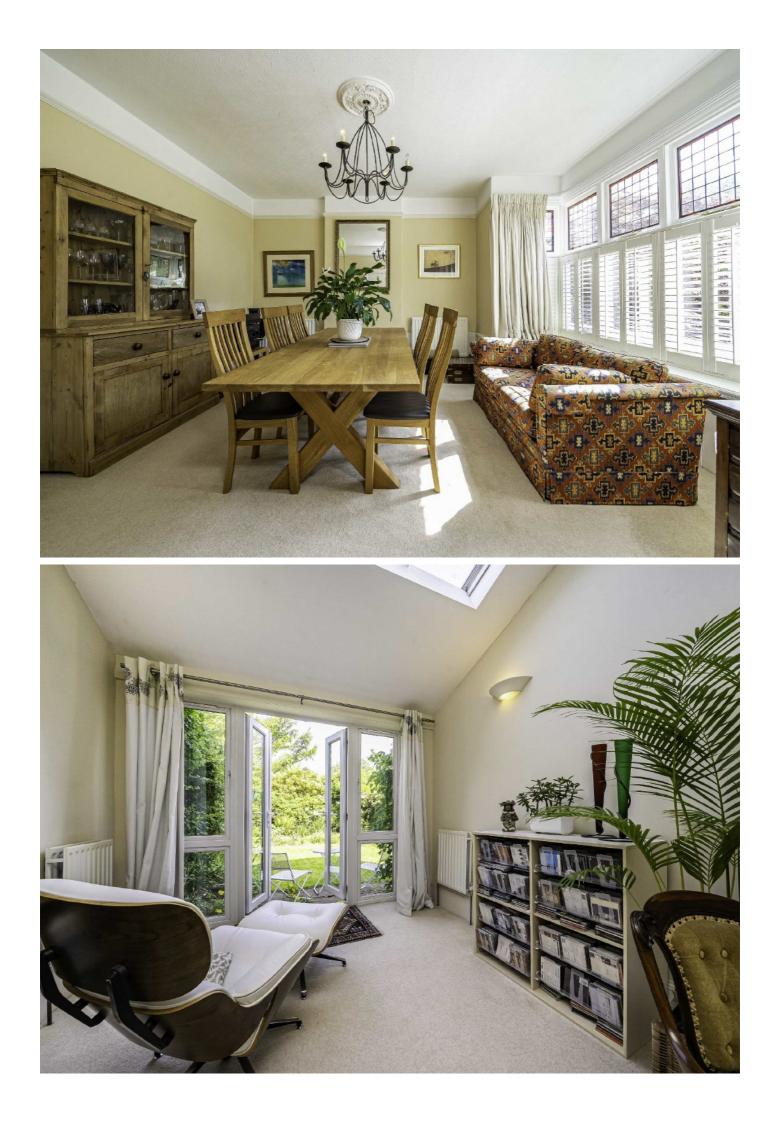

Entering the house you are welcomed into the receiving hallway full of charming original features and access to the cellar which provides a utility room. The formal reception room to the front is beautiful with period features and currently used as a dining room. The extension to the rear has been cleverly thought out and creates a second living area looking onto the garden with a period fireplace. The kitchen/breakfast room has marble worktops and also provides side access to the garden and garage. Completing the ground floor there is a cloakroom. To the first floor there are three bedrooms with an ensuite shower room to the master plus an additional family bathroom. The top floor provides two equal sized double bedrooms with a wet room and additional eaves storage. The garden is an image of beauty mainly laid to lawn with mature plants and borders with the addition of a greenhouse as well as fruit such as plum and cherry trees. The property also benefits from a driveway to park on and a detached garage which is Edwardian brick-built in the same style as the house.