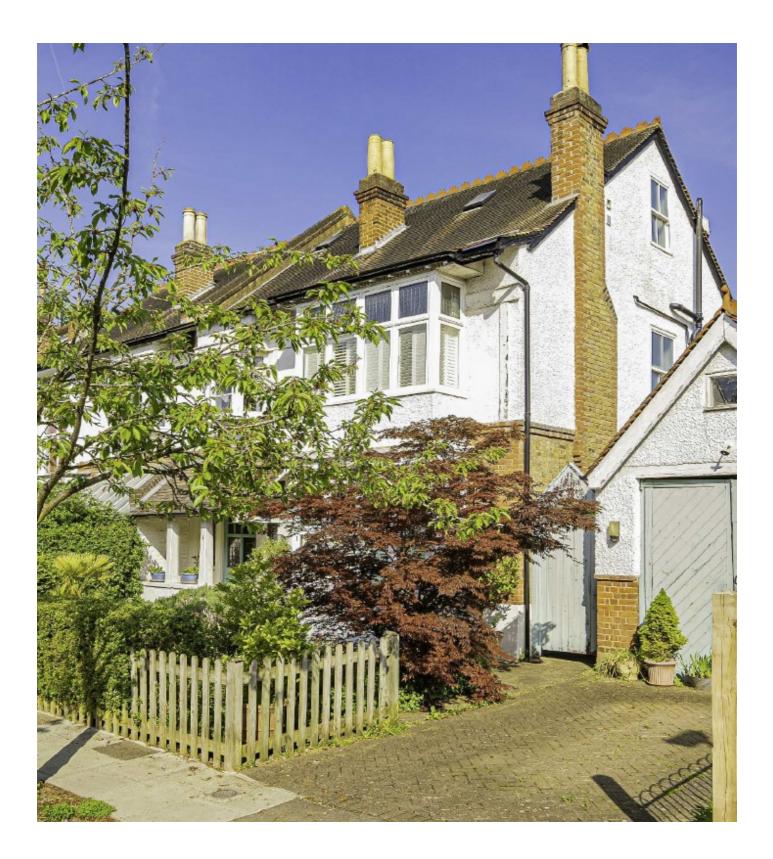

## King Edwards Grove, TW11

This Edwardian semi-detached home is located in the sought after "River Roads" of Teddington. The property offers five bedrooms, a delightful garden and detached garage. This home is ideally located for primary and secondary schools along with transport.

Entering the house you are welcomed into the receiving hallway full of charming original features and access to the cellar which provides a utility room. The formal reception room to the front is beautiful with period features and currently used as a dining room. The extension to the rear has been cleverly thought out and creates a second living area looking onto the garden with a period fireplace. The kitchen/breakfast room has marble worktops and also provides side access to the garden and garage. Completing the ground floor there is a cloakroom. To the first floor there are three bedrooms with an ensuite shower room to the master plus an additional family bathroom. The top floor provides two equal sized double bedrooms with a wet room and additional eaves storage. The garden is an image of beauty mainly laid to lawn with mature plants and borders with the addition of a greenhouse as well as fruit such as plum and cherry trees. The property also benefits from a driveway to park on and a detached garage which is Edwardian brick-built in the same style as the house.

Edwardian Semi-Detached Five Bedrooms In Excess Of 2100sq ft Detached Garage Secluded Garden