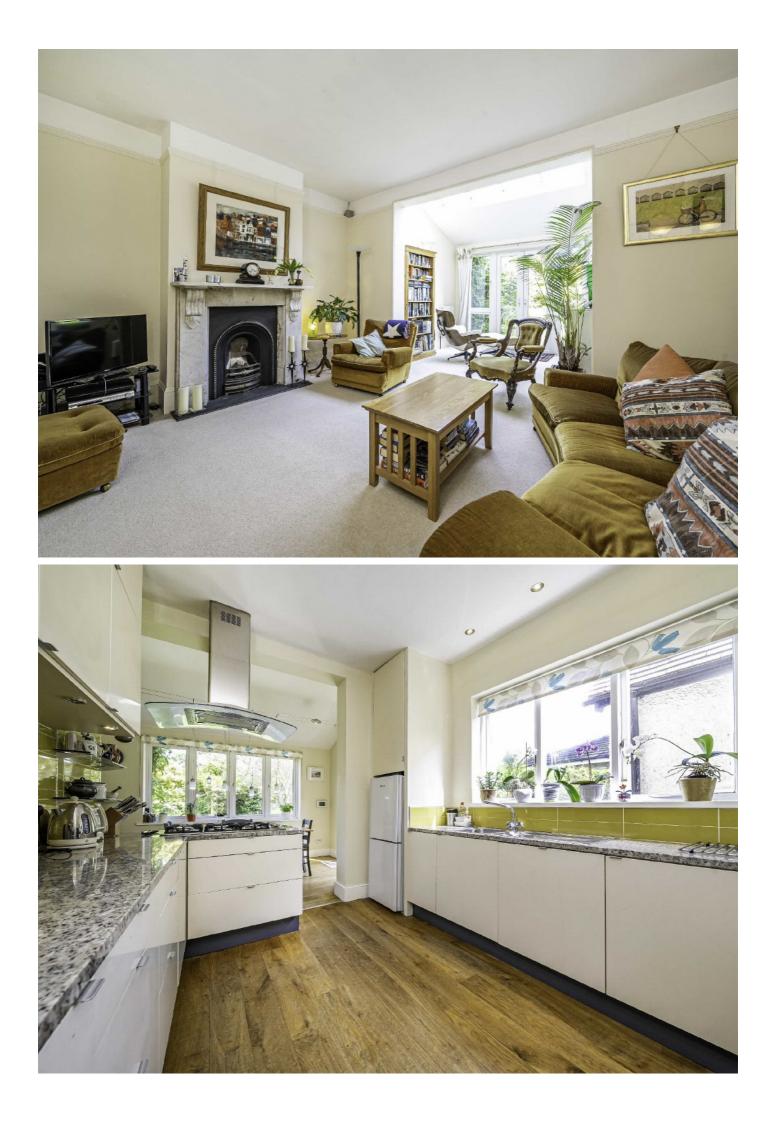

Entering the house you are welcomed into the receiving hallway full of charming original features and access to the cellar which provides a utility room. The formal reception room to the front is beautiful with period features and currently used as a dining room. The extension to the rear has been cleverly thought out and creates a second living area looking onto the garden with a period fireplace. The kitchen/breakfast room has marble worktops and also provides side access to the garden and garage. Completing the ground floor there is a cloakroom. To the first floor there are three bedrooms with an ensuite shower room to the master plus an additional family bathroom. The top floor provides two equal sized double bedrooms with a wet room and additional eaves storage. The garden is an image of beauty mainly laid to lawn with mature plants and borders with the addition of a greenhouse as well as fruit such as plum and cherry trees. The property also benefits from a driveway to park on and a detached garage which is Edwardian brick-built in the same style as the house.