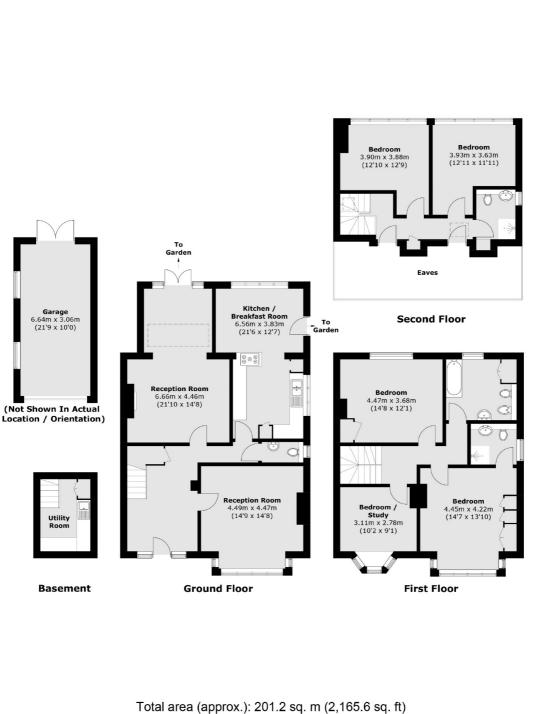

## King Edwards Grove, Teddington, TW11

Total area (approx.): 201.2 sq. m (2,165.6 sq. ft) Garage area (approx.): 20.6 sq. m (221.7 sq. ft) (Excluding Eaves)

Teddington 61 High Street Teddington TW118HA Sales 020 8288 8288 Energy Rating: D. We aim to make our particulars both accurate and reliable. However they are not guaranteed, nor do they form part of an offer or contract. If you require clarification on any points then please contact us, especially if you're traveling some distance to view. Please note that appliances and heating systems have not been tested and therefore no warranties can be given as to their good working order.