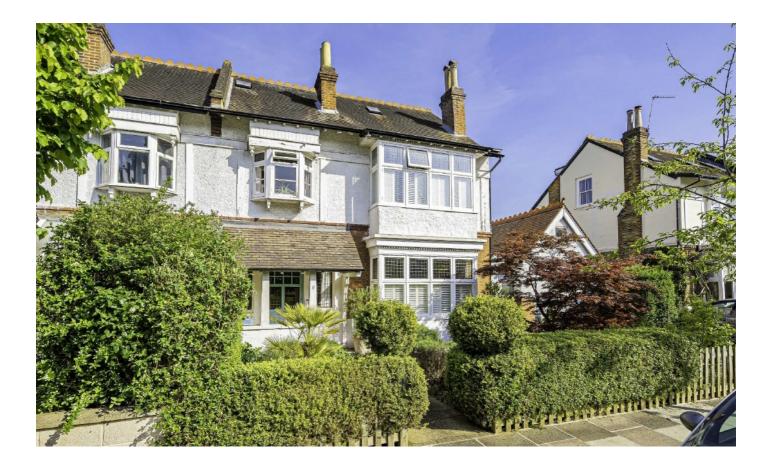

## King Edwards Grove, TW11

This Edwardian semi-detached home is located in the sought after "River Roads" of Teddington. The property offers five bedrooms, a delightful garden and detached garage. This home is ideally located for primary and secondary schools along with transport.

Entering the house you are welcomed into the receiving hallway full of charming original features and access to the cellar which provides a utility room. The formal reception room to the front is beautiful with period features and currently used as a dining room. The extension to the rear has been cleverly thought out and creates a second living area looking onto the garden with a period fireplace. The kitchen/breakfast room has marble worktops and also provides side access to the garden and garage. Completing the ground floor there is a cloakroom. To the first floor there are three bedrooms with an ensuite shower room to the master plus an additional family bathroom. The top floor provides two equal sized double bedrooms with a wet room and additional eaves storage. The garden is an image of beauty mainly laid to lawn with mature plants and borders with the addition of a greenhouse as well as fruit such as plum and cherry trees. The property also benefits from a driveway to park on and a detached garage which is Edwardian brick-built in the same style as the house.

Edwardian Semi-Detached Five Bedrooms In Excess Of 2100sq ft Detached Garage Secluded Garden