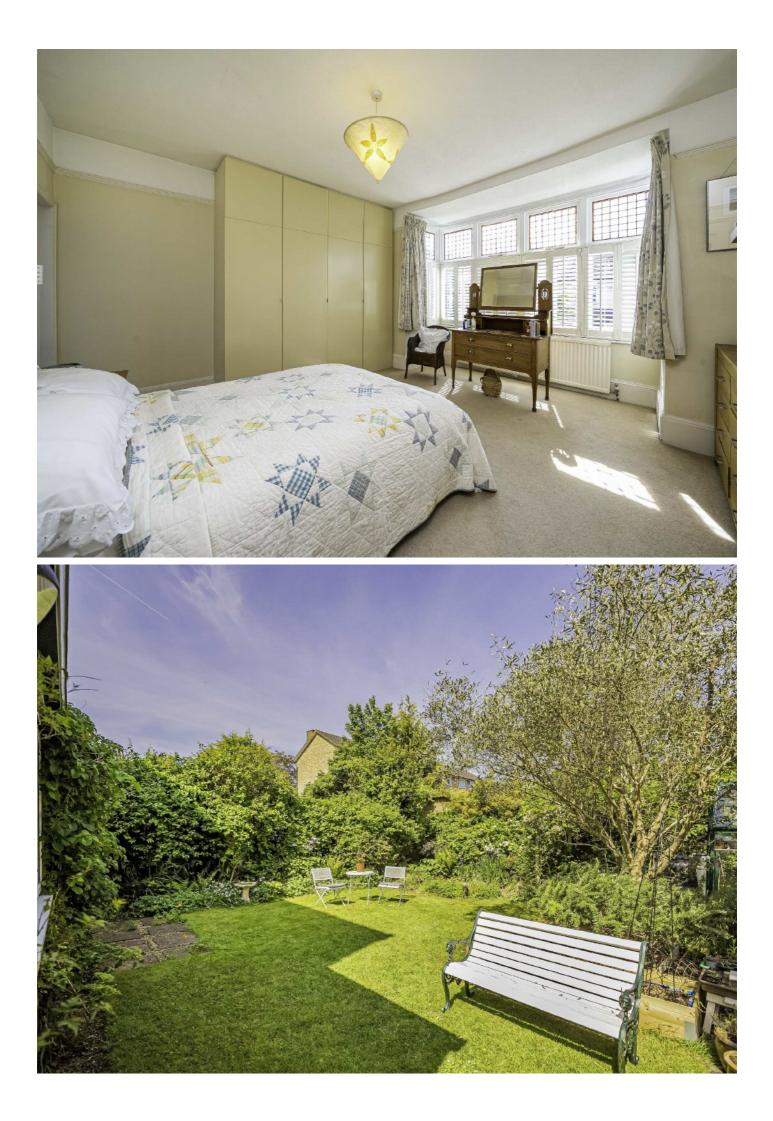

Entering the house you are welcomed into the receiving hallway full of charming original features and access to the cellar which provides a utility room. The formal reception room to the front is beautiful with period features and currently used as a dining room. The extension to the rear has been cleverly thought out and creates a second living area looking onto the garden with a period fireplace. The kitchen/breakfast room has marble worktops and also provides side access to the garden and garage. Completing the ground floor there is a cloakroom. To the first floor there are three bedrooms with an ensuite shower room to the master plus an additional family bathroom. The top floor provides two equal sized double bedrooms with a wet room and additional eaves storage. The garden is an image of beauty mainly laid to lawn with mature plants and borders with the addition of a greenhouse as well as fruit such as plum and cherry trees. The property also benefits from a driveway to park on and a detached garage which is Edwardian brick-built in the same style as the house.

Edwardian Semi-Detached Five Bedrooms In Excess Of 2100sq ft Detached Garage Secluded Garden