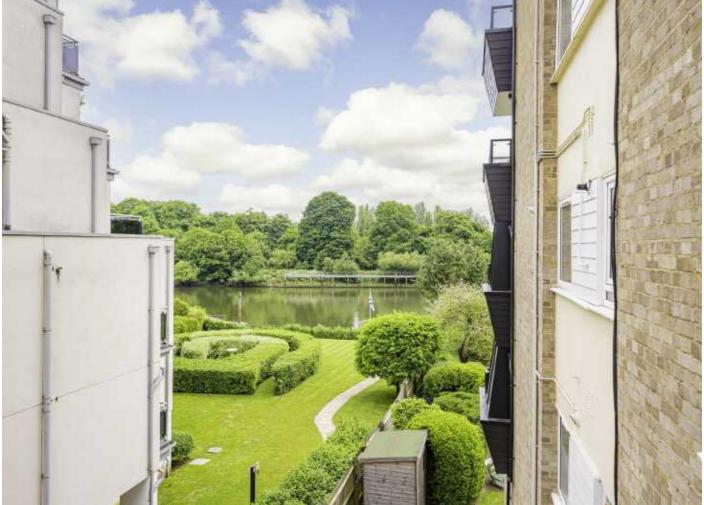

## Twickenham Road, TW11

Situated along the banks of the River Thames this two bedroom apartment has parking, a private South West facing balcony and luscious gardens to enjoy.

Located on the first floor this apartment is well presented throughout. The rooms are all of a large proportion and natural light pours through every window. The wide, spacious inviting hallway leads you to all rooms in the apartment and has plenty of storage space. The reception room offers ample space to relax and dine with a serving hatch through to the kitchen. From the reception there is access to the balcony; a lovely place to enjoy a morning coffee with a view onto the river.

There are two large double bedrooms, both with generous built in storage, and two bathrooms: one family, the other a cloakroom/WC. The property further benefits from allocated parking in the underground car park, a locked storage room for bikes, a dedicated patio BBQ area in the garden and the possibility to store a kayak/paddleboard in the grounds.