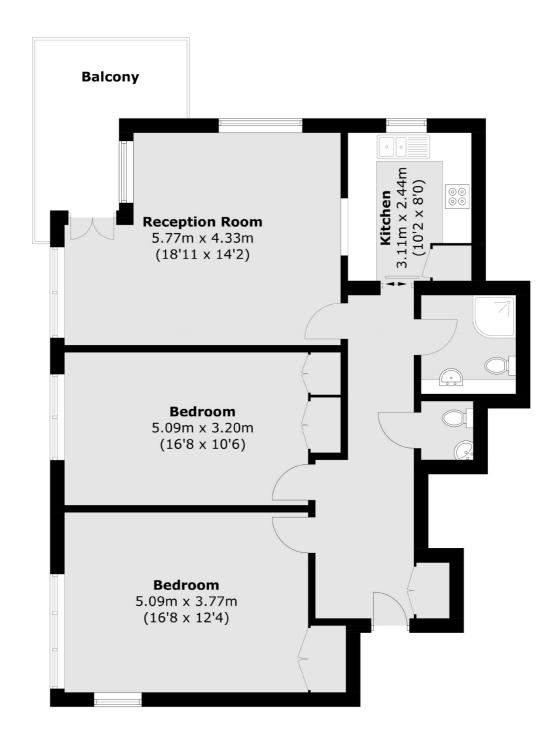

## Twickenham Road, TW11

Situated along the banks of the River Thames this two bedroom apartment has parking, a private South West facing balcony and luscious gardens to enjoy.

Located on the first floor this apartment is well presented throughout. The rooms are all of a large proportion and natural light pours through every window. The wide, spacious inviting hallway leads you to all rooms in the apartment and has plenty of storage space. The reception room offers ample space to relax and dine with a serving hatch through to the kitchen. From the reception there is access to the balcony; a lovely place to enjoy a morning coffee with a view onto the river.

There are two large double bedrooms, both with generous built in storage, and two bathrooms: one family, the other a cloakroom/WC. The property further benefits from allocated parking in the underground car park, a locked storage room for bikes, a dedicated patio BBQ area in the garden and the possibility to store a kayak/paddleboard in the grounds.

## **Features**

First Floor
Two Double Bedrooms
Family Bathroom, Separate WC
Riverside Gardens
Private Balcony
No Onward Chain

## Twickenham Road, Teddington, TW11

Total area (approx.): 91.9 sq. m (989.2 sq. ft) Balcony: 8.8 sq. m (94.7 sq. ft)

Teddington