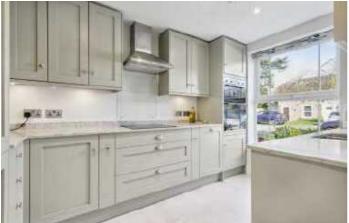

# Chadwick Close, TW11

Upon entering the property you have a cloakroom and to the front of the house a stylish modern kitchen. There is herringbone flooring throughout the ground floor and a large double reception room full of natural light. The perfect space for entertaining.