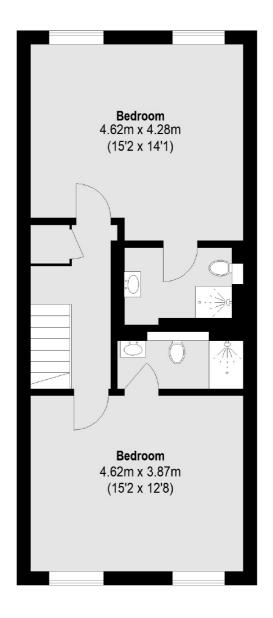

The current owners have reconfigured the first floor to create two large double bedrooms both with en suit bathrooms.

The rear garden is easily maintained as most of it is paved and has mature shrubs. There is also easy parking on the road outside and a garage.

### Chadwick Close, Teddington, TW11

Teddington

Teddington

TW118HA

61 High Street

020 8288 8288

Ground Floor First Floor

Total area (approx.):107.91 sq. m (1161 Sq. ft)