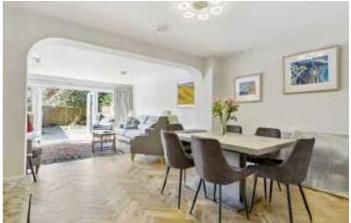

# Chadwick Close, TW11

Upon entering the property you have a cloakroom and to the front of the house a stylish modern kitchen. There is herringbone flooring throughout the ground floor and a large double reception room full of natural light. The perfect space for entertaining.