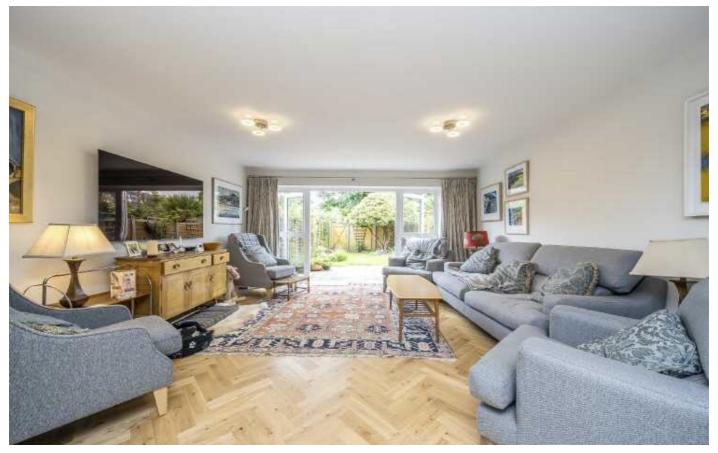

# Chadwick Close, TW11

Upon entering the property you have a cloakroom and to the front of the house a stylish modern kitchen. There is herringbone flooring throughout the ground floor and a large double reception room full of natural light. The perfect space for entertaining.