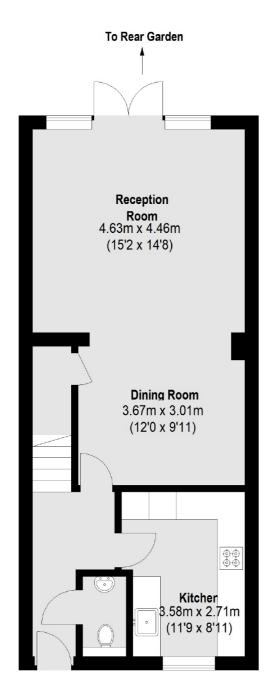

# Chadwick Close, TW11

Upon entering the property you have a cloakroom and to the front of the house a stylish modern kitchen. There is herringbone flooring throughout the ground floor and a large double reception room full of natural light. The perfect space for entertaining.

### Chadwick Close, Teddington, TW11

Teddington

Teddington

TW118HA

61 High Street

020 8288 8288

Ground Floor First Floor

Total area (approx.):107.91 sq. m (1161 Sq. ft)