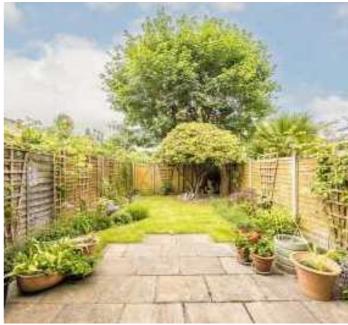

The current owners have reconfigured the first floor to create two large double bedrooms both with en suit bathrooms.

The rear garden is easily maintained as most of it is paved and has mature shrubs. There is also easy parking on the road outside and a garage.