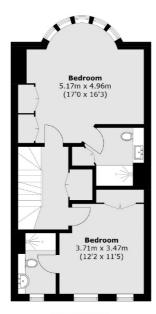

On the top floor there are two double bedrooms, both in good order and a family bathroom. The first floor boasts a large master bedroom with an en suite bathroom, also with views over Bushy Park plus another double bedroom which too has en suite.

## Admiralty Way, Teddington, TW11

Second Floor

First Floor

**Lower Ground Floor** 

**Upper Ground Floor** 

(Not Shown In Actual Location / Orientation

Total area (approx.): 208.9 sq. m (2,248.6 sq. ft) Shed (approx.): 2.2 sq. m (23.7 sq. ft) Balcony (approx.): 10.1 sq. m (108.7 sq. ft)