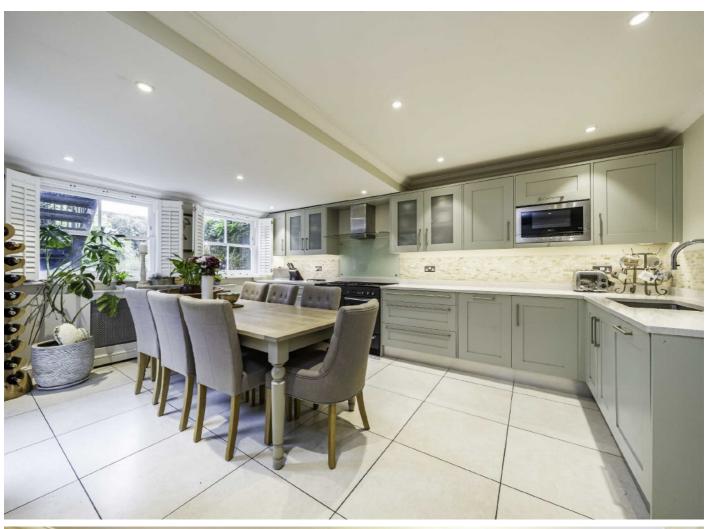

On the raised ground floor there are two large living rooms which can be made separate if preferred. The living room to the rear of the property leads onto a private terrace with stairs down to the secluded rear garden. Bushy Park can be seen clearly from both the living room and terrace offering exceptional views whatever the season. Downstairs there is an office, utility room and the kitchen/breakfast dining room with doors also leading out to the garden.