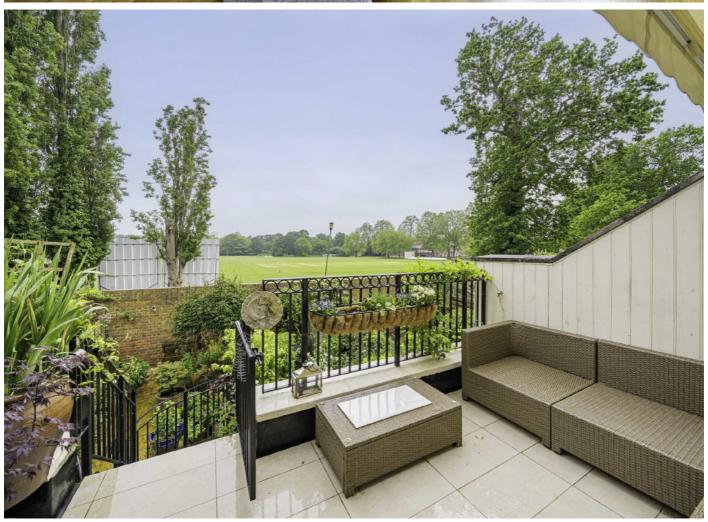

On the raised ground floor there are two large living rooms which can be made separate if preferred. The living room to the rear of the property leads onto a private terrace with stairs down to the secluded rear garden. Bushy Park can be seen clearly from both the living room and terrace offering exceptional views whatever the season. Downstairs there is an office, utility room and the kitchen/breakfast dining room with doors also leading out to the garden.