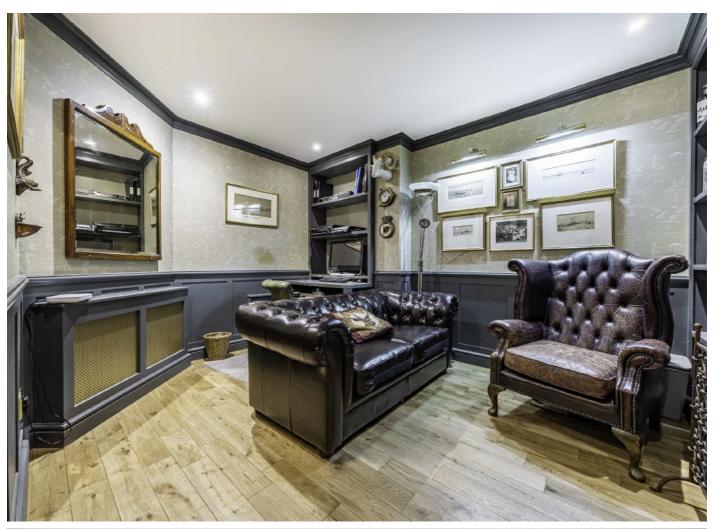

On the raised ground floor there are two large living rooms which can be made separate if preferred. The living room to the rear of the property leads onto a private terrace with stairs down to the secluded rear garden. Bushy Park can be seen clearly from both the living room and terrace offering exceptional views whatever the season. Downstairs there is an office, utility room and the kitchen/breakfast dining room with doors also leading out to the garden.