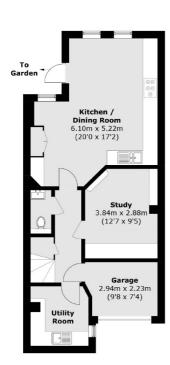

On the raised ground floor there are two large living rooms which can be made separate if preferred. The living room to the rear of the property leads onto a private terrace with stairs down to the secluded rear garden. Bushy Park can be seen clearly from both the living room and terrace offering exceptional views whatever the season. Downstairs there is an office, utility room and the kitchen/breakfast dining room with doors also leading out to the garden.

## Admiralty Way, Teddington, TW11

Second Floor

First Floor

**Lower Ground Floor** 

**Upper Ground Floor** 

(Not Shown In Actual Location / Orientation

Total area (approx.): 208.9 sq. m (2,248.6 sq. ft) Shed (approx.): 2.2 sq. m (23.7 sq. ft) Balcony (approx.): 10.1 sq. m (108.7 sq. ft)