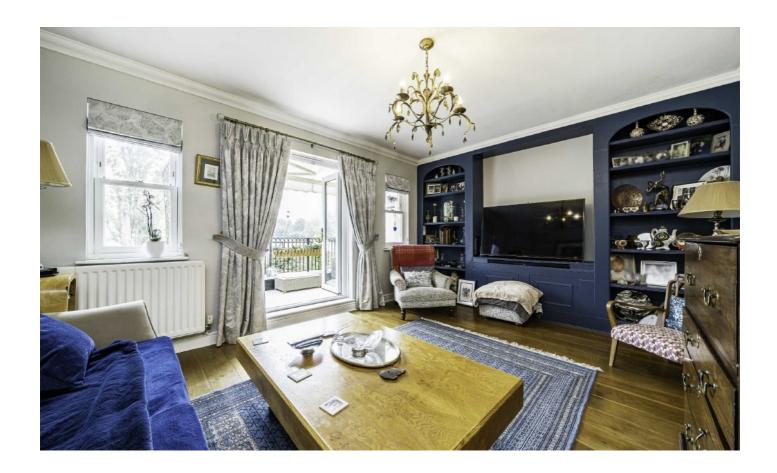

On the raised ground floor there are two large living rooms which can be made separate if preferred. The living room to the rear of the property leads onto a private terrace with stairs down to the secluded rear garden. Bushy Park can be seen clearly from both the living room and terrace offering exceptional views whatever the season. Downstairs there is an office, utility room and the kitchen/breakfast dining room with doors also leading out to the garden.