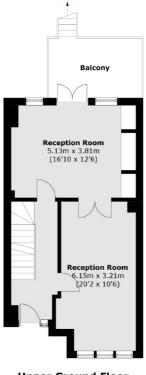

On the raised ground floor there are two large living rooms which can be made separate if preferred. The living room to the rear of the property leads onto a private terrace with stairs down to the secluded rear garden. Bushy Park can be seen clearly from both the living room and terrace offering exceptional views whatever the season. Downstairs there is an office, utility room and the kitchen/breakfast dining room with doors also leading out to the garden.

## Admiralty Way, Teddington, TW11

Second Floor

First Floor

**Lower Ground Floor** 

**Upper Ground Floor** 

(Not Shown In Actual Location / Orientation

Total area (approx.): 208.9 sq. m (2,248.6 sq. ft) Shed (approx.): 2.2 sq. m (23.7 sq. ft) Balcony (approx.): 10.1 sq. m (108.7 sq. ft)