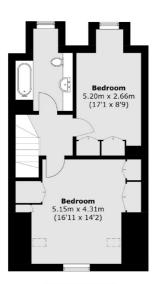

On the top floor there are two double bedrooms, both in good order and a family bathroom. The first floor boasts a large master bedroom with an en suite bathroom, also with views over Bushy Park plus another double bedroom which too has en suite.

## Admiralty Way, Teddington, TW11

Second Floor

First Floor

**Lower Ground Floor** 

**Upper Ground Floor** 

(Not Shown In Actual Location / Orientation

Total area (approx.): 208.9 sq. m (2,248.6 sq. ft) Shed (approx.): 2.2 sq. m (23.7 sq. ft) Balcony (approx.): 10.1 sq. m (108.7 sq. ft)