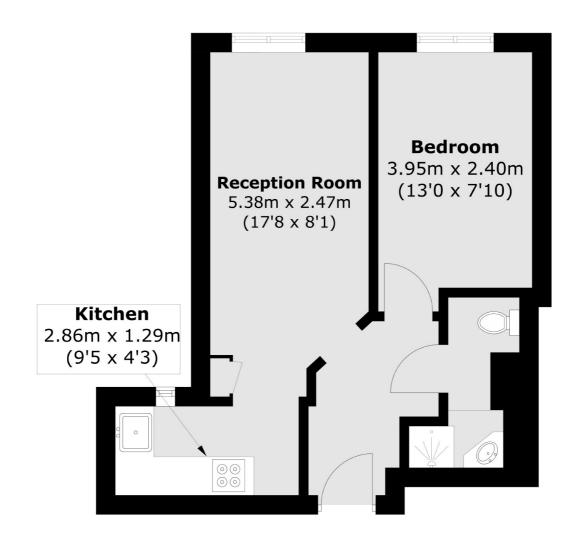

## High Street, Kingston Upon Thames, KT1

Total area (approx.): 35.4 sq. m (381.0 sq. ft)

Teddington

Teddington

TW118HA

Lettings

61 High Street

020 8288 2900