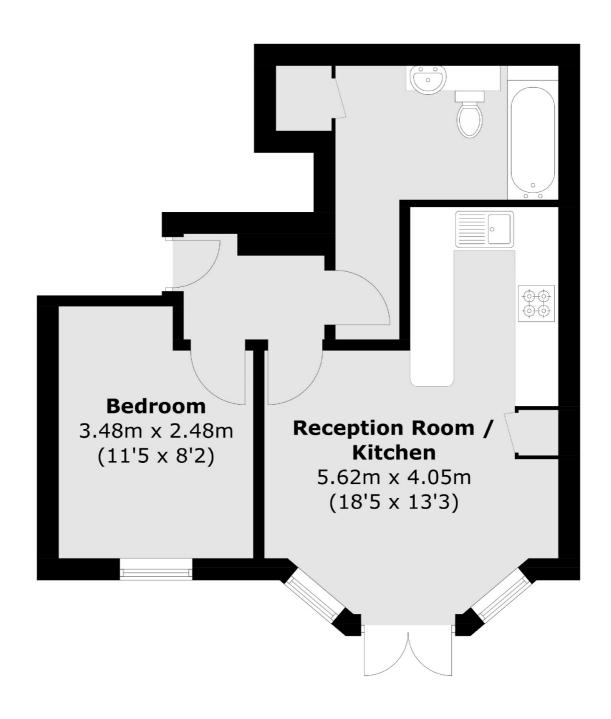

## Waldegrave Road, Teddington, TW11

Total area (approx.): 39.1 sq. m (420.9 sq. ft)

Teddington

Teddington

TW118HA

Lettings

61 High Street

020 8288 2900