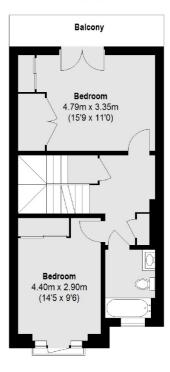

The first floor provides the living room, a large double bedroom and a bathroom along with fitted storage. To the second floor there is a family bathroom and two double bedrooms, one of which has a balcony over looking the development and courtyard. The top floor offers a stunning principle suite with a walk-in-wardrobe and bathroom.

## Noel Square, **Teddington, TW11**

**Ground Floor** 

First Floor

Total area (approx.):214.85 sq. m (2312 Sq. ft) Store:1.01 sq. m (11 Sq. ft) Balcony:9.51 sq. m (102 Sq. ft)

Third Floor

Second Floor

020 8288 8288