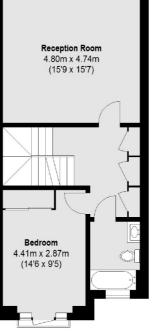

The first floor provides the living room, a large double bedroom and a bathroom along with fitted storage. To the second floor there is a family bathroom and two double bedrooms, one of which has a balcony over looking the development and courtyard. The top floor offers a stunning principle suite with a walk-in-wardrobe and bathroom.

## Noel Square, **Teddington, TW11**

**Ground Floor** 

First Floor

Total area (approx.):214.85 sq. m (2312 Sq. ft) Store:1.01 sq. m (11 Sq. ft) Balcony:9.51 sq. m (102 Sq. ft)

Third Floor

Second Floor

020 8288 8288