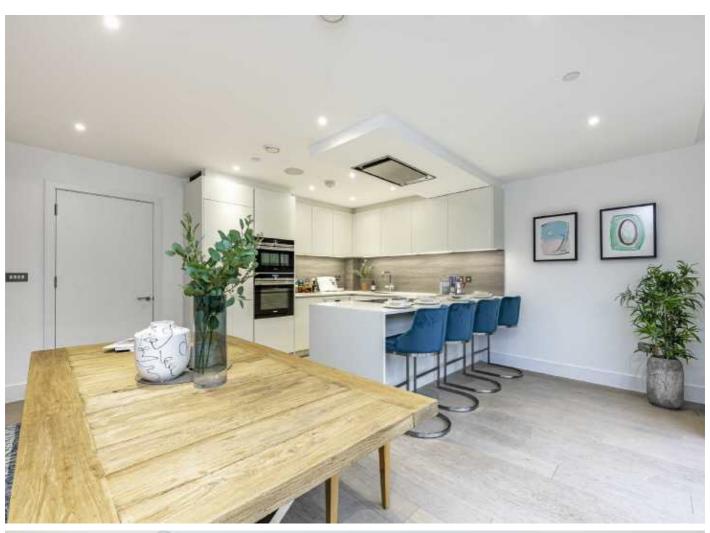

Throughout this home there is a luxurious finish all to a high specification and the accommodation is in excess of 2300 sq ft. Beginning with the ground floor, there is a modern kitchen/breakfast dining room with contemporary units and built in appliances with bi-folding doors leading onto the garden. Completing the ground floor there is an office and cloakroom.