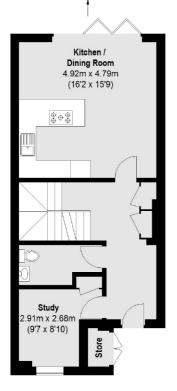

Throughout this home there is a luxurious finish all to a high specification and the accommodation is in excess of 2300 sq ft. Beginning with the ground floor, there is a modern kitchen/breakfast dining room with contemporary units and built in appliances with bi-folding doors leading onto the garden. Completing the ground floor there is an office and cloakroom.

## Noel Square, **Teddington, TW11**

**Ground Floor** 

First Floor

Total area (approx.):214.85 sq. m (2312 Sq. ft) Store:1.01 sq. m (11 Sq. ft) Balcony:9.51 sq. m (102 Sq. ft)

Third Floor

Second Floor

020 8288 8288