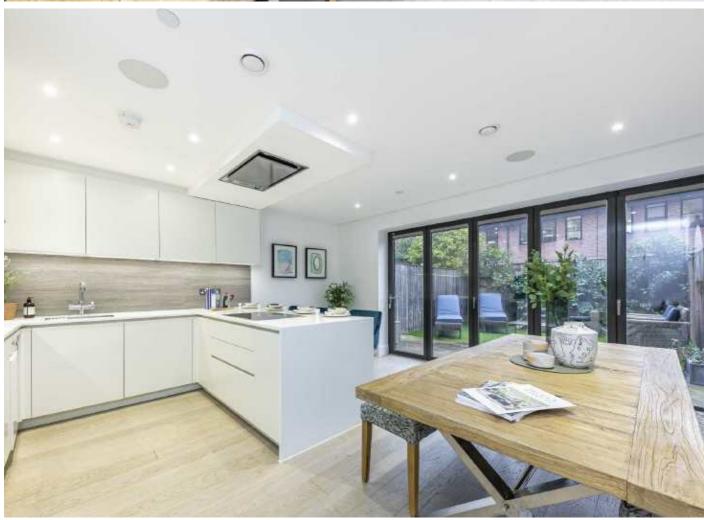

Throughout this home there is a luxurious finish all to a high specification and the accommodation is in excess of 2300 sq ft. Beginning with the ground floor, there is a modern kitchen/breakfast dining room with contemporary units and built in appliances with bi-folding doors leading onto the garden. Completing the ground floor there is an office and cloakroom.