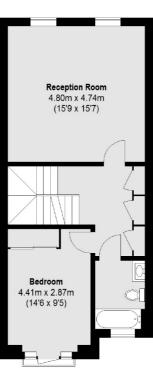

The first floor provides the living room, a large double bedroom and a bathroom along with fitted storage. To the second floor there is a family bathroom and two double bedrooms, one of which has a balcony over looking the development and courtyard. The top floor offers a stunning principle suite with a walk-in-wardrobe and bathroom.

## Noel Square, **Teddington, TW11**

**Ground Floor** 

First Floor

Total area (approx.):214.85 sq. m (2312 Sq. ft) Store:1.01 sq. m (11 Sq. ft) Balcony:9.51 sq. m (102 Sq. ft)

Third Floor

Second Floor

020 8288 8288