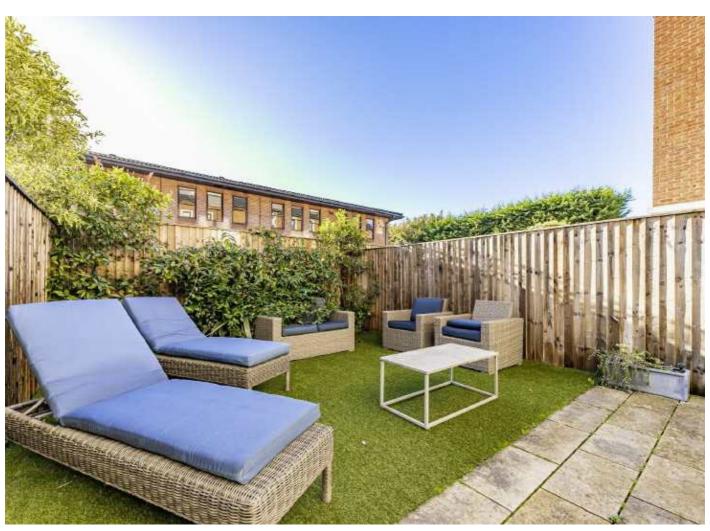

## Noel Square, TW11

Located centrally in a highly regarded gated development this home is designed to a high specification and offers a high end finishes throughout with a lovely garden and gated parking.

Throughout this home there is a luxurious finish all to a high specification and the accommodation is in excess of 2300 sq ft. Beginning with the ground floor, there is a modern kitchen/breakfast dining room with contemporary units and built in appliances with bi-folding doors leading onto the garden. Completing the ground floor there is an office and cloakroom.