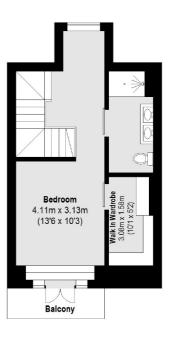

The first floor provides the living room, a large double bedroom and a bathroom along with fitted storage. To the second floor there is a family bathroom and two double bedrooms, one of which has a balcony over looking the development and courtyard. The top floor offers a stunning principle suite with a walk-in-wardrobe and bathroom.

## Noel Square, **Teddington, TW11**

**Ground Floor** 

First Floor

Total area (approx.):214.85 sq. m (2312 Sq. ft) Store:1.01 sq. m (11 Sq. ft) Balcony:9.51 sq. m (102 Sq. ft)

Third Floor

Second Floor

020 8288 8288