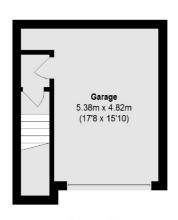

Throughout this home there is a luxurious finish all to a high specification and the accommodation is in excess of 2300 sq ft. Beginning with the ground floor, there is a modern kitchen/breakfast dining room with contemporary units and built in appliances with bi-folding doors leading onto the garden. Completing the ground floor there is an office and cloakroom.

## **Features**

O.4 miles from Teddington Station Secure underground parking Garage Great School Catchment Over 2,200 sq ft.

## Noel Square, **Teddington, TW11**

**Ground Floor** 

First Floor

Total area (approx.):214.85 sq. m (2312 Sq. ft) Store:1.01 sq. m (11 Sq. ft) Balcony:9.51 sq. m (102 Sq. ft)

Third Floor

Second Floor

020 8288 8288