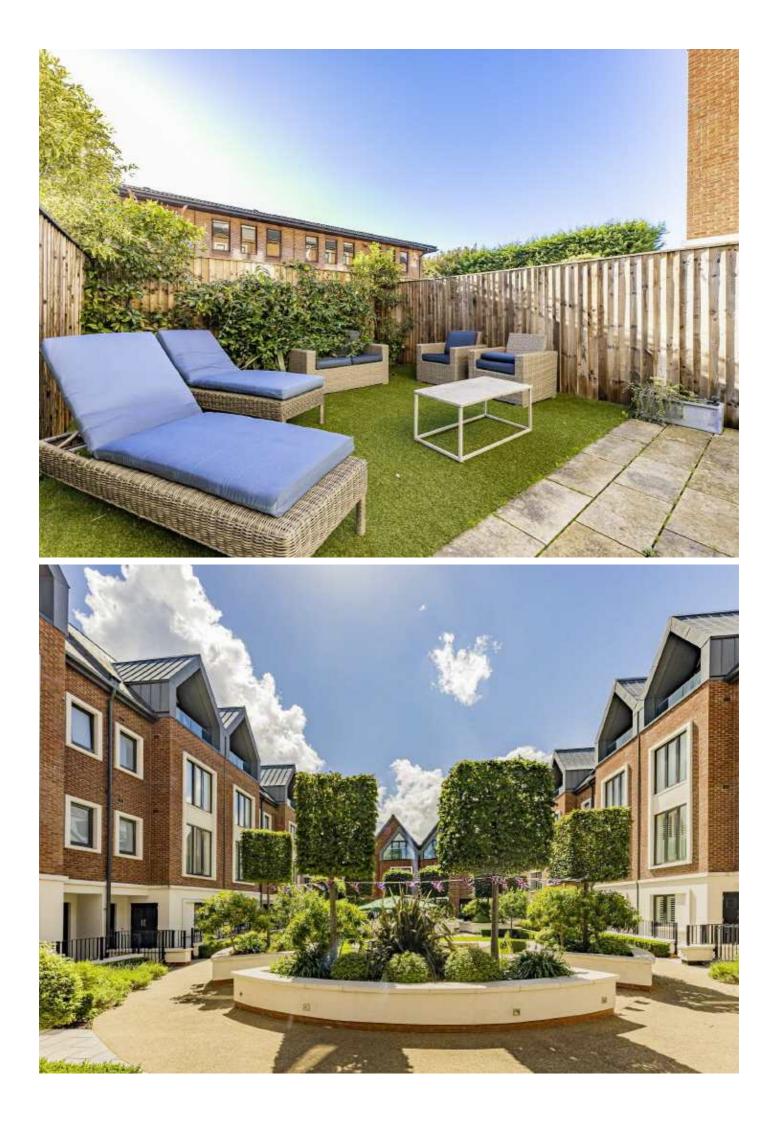

## Noel Square, TW11

Located centrally in a highly regarded gated development this home is designed to a high specification and offers a high end finishes throughout with a lovely garden and gated parking.

Throughout this home there is a luxurious finish all to a high specification and the accommodation is in excess of 2300 sq ft. Beginning with the ground floor, there is a modern kitchen/breakfast dining room with contemporary units and built in appliances with bi-folding doors leading onto the garden. Completing the ground floor there is an office and cloakroom.

The first floor provides the living room, a large double bedroom and a bathroom along with fitted storage. To the second floor there is a family bathroom and two double bedrooms, one of which has a balcony over looking the development and courtyard. The top floor offers a stunning principle suite with a walk-in-wardrobe and bathroom.

Noel Square which is located just off Waldegrave Road which offers a great selection of shops, pubs and restaurants. Both Teddington High Street and Strawberry Hill village is approximately half a mile away offering train lines (0.4 miles from Teddington Station) into London and the area is renowned for its excellent state and independent schools