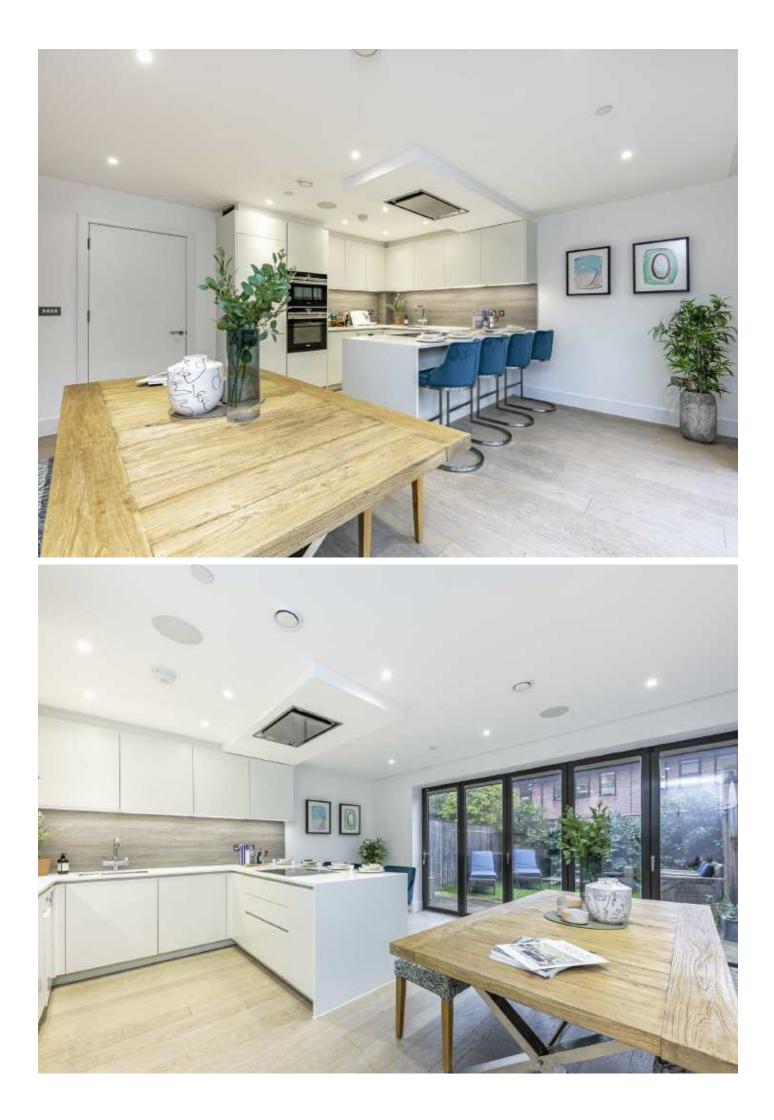

Throughout this home there is a luxurious finish all to a high specification and the accommodation is in excess of 2300 sq ft. Beginning with the ground floor, there is a modern kitchen/breakfast dining room with contemporary units and built in appliances with bi-folding doors leading onto the garden. Completing the ground floor there is an office and cloakroom.