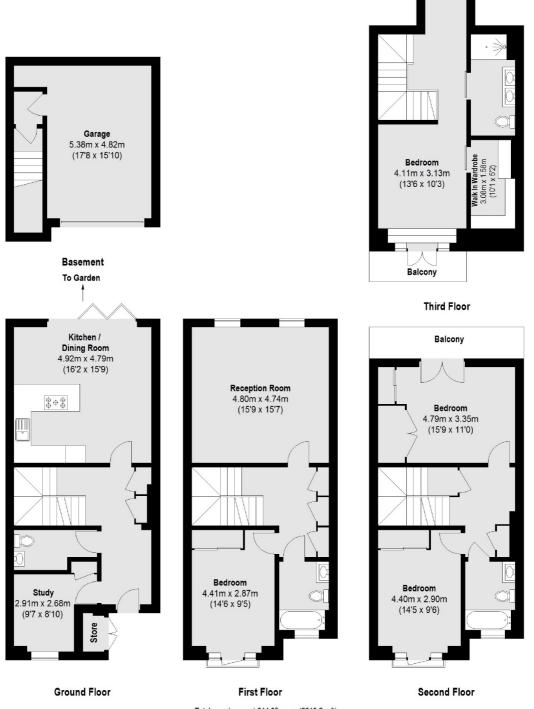

Throughout this home there is a luxurious finish all to a high specification and the accommodation is in excess of 2300 sq ft. Beginning with the ground floor, there is a modern kitchen/breakfast dining room with contemporary units and built in appliances with bi-folding doors leading onto the garden. Completing the ground floor there is an office and cloakroom.

The first floor provides the living room, a large double bedroom and a bathroom along with fitted storage. To the second floor there is a family bathroom and two double bedrooms, one of which has a balcony over looking the development and courtyard. The top floor offers a stunning principle suite with a walk-in-wardrobe and bathroom.

## Noel Square, Teddington, TW11

Total area (approx.):214.85 sq. m (2312 Sq. ft) Store:1.01 sq. m (11 Sq. ft) Balcony:9.51 sq. m (102 Sq. ft)

Teddington 61 High Street Teddington TW118HA Sales 020 8288 8288 Energy Rating: B. We aim to make our particulars both accurate and reliable. However they are not guaranteed; nor do they form part of an offer or contract. If you require clarification on any points then please contact us, especially if you're traveling some distance to view. Please note that appliances and heating systems have not been tested and therefore no warranties can be given as to their good working order.