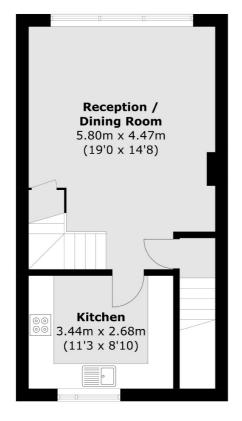

## **Blandford Road, TW11**

With views directly across Royal Bushy Park this split level maisonette offers over 840sq ft along with a garage and generous communal gardens.

Enter via your own private front door. The internal stairs lead up to a large reception room where you are greeted by a stunning direct view across Bushy Park which is very rare. With large windows overlooking the gardens and park, this room is flooded with natural light and warmth. This room flows onto the modern, well-equipped kitchen.

## Blandford Road, Teddington, TW11

Bedroom 4.47m x 3.76m (14'8 x 12'4) Bedroom 4.46m x 2.64m (14'8 x 8'8)

**First Floor** 

Second Floor

(Not Shown In Actual Location / Orientation)

Total area (approx.): 78.4 sq. m (843.9 sq. ft) Garage (approx.): 12.2 sq. m (131.3 sq. ft)