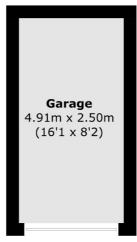

## **Features**

Split-Level Maisonette Two Double Bedrooms Garage Communal Gardens Royal Park Views

## Blandford Road, Teddington, TW11

Bedroom 4.47m x 3.76m (14'8 x 12'4) Bedroom 4.46m x 2.64m (14'8 x 8'8)

**First Floor** 

Second Floor

(Not Shown In Actual Location / Orientation)

Total area (approx.): 78.4 sq. m (843.9 sq. ft) Garage (approx.): 12.2 sq. m (131.3 sq. ft)