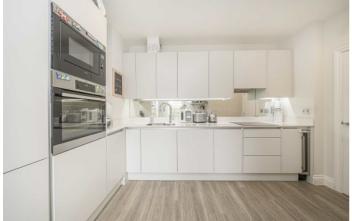

The reception is an impressive 16ft which again is flooded with natural light with space for living and dining, from this room you can access the modern kitchen. The kitchen has a sleek finish with integrated AEG appliances, Quooker boiling system and fitted wine fridge. Completing the property is a smart bathroom.