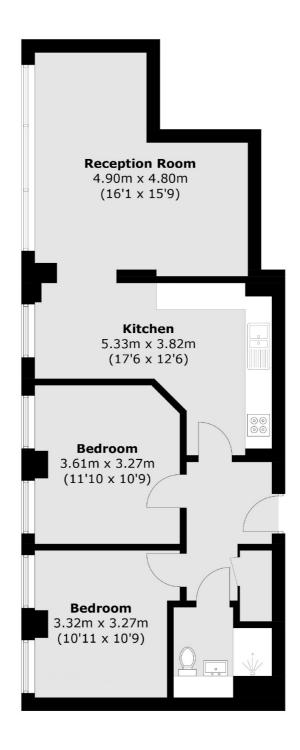

### Hampton Road, Teddington, TW11

Total area (approx.): 70.5 sq. m (758.9 sq. ft)

020 8288 8288