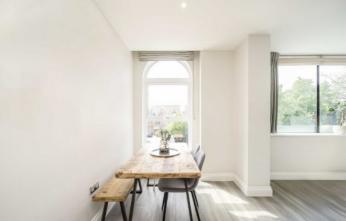

The reception is an impressive 16ft which again is flooded with natural light with space for living and dining, from this room you can access the modern kitchen. The kitchen has a sleek finish with integrated AEG appliances, Quooker boiling system and fitted wine fridge. Completing the property is a smart bathroom.