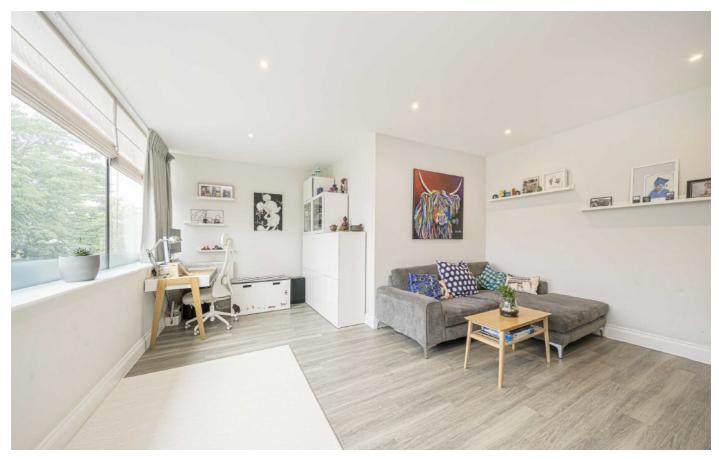

### Hampton Road, TW11

You are instantly impressed by this beautiful building, with communal grounds to the rear. Entering the flat from the first floor there are two double bedrooms, both room have large arched windows letting in lots of natural light.

The reception is an impressive 16ft which again is flooded with natural light with space for living and dining, from this room you can access the modern kitchen. The kitchen has a sleek finish with integrated AEG appliances, Quooker boiling system and fitted wine fridge. Completing the property is a smart bathroom.