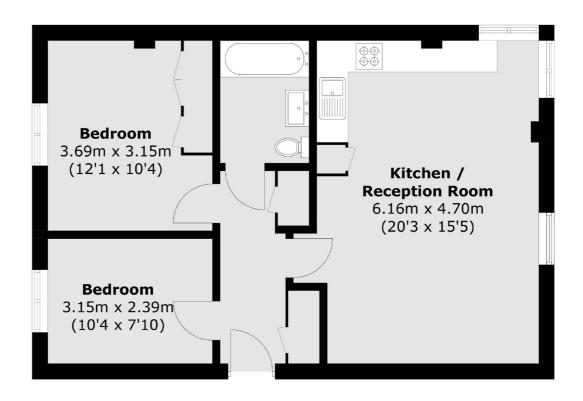

#### **Second Floor**

Total area (approx.): 58.4 sq. m (628.6 sq. ft)

Teddington

Teddington

TW118HA

Sales

61 High Street

020 8288 8288