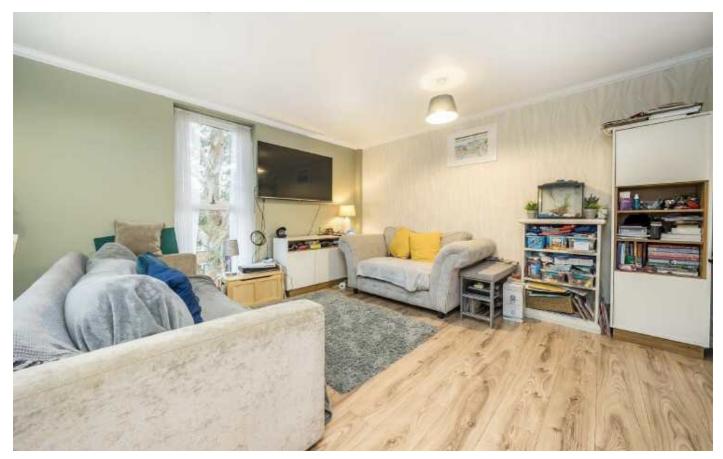

### Waldegrave Road, TW11

Upon entering the flat, you are greeted by a spacious and bright open plan living and dining area. The large windows allow an abundance of natural light to fill the room, creating a warm and inviting atmosphere. The neutral decor and modern finishes give the space a contemporary feel. The fully fitted kitchen is conveniently situated adjacent to the living area, making it ideal for entertaining guests. It features ample storage space, sleek counter tops, and modern appliances.