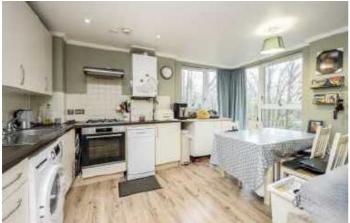

### Waldegrave Road, TW11

Upon entering the flat, you are greeted by a spacious and bright open plan living and dining area. The large windows allow an abundance of natural light to fill the room, creating a warm and inviting atmosphere. The neutral decor and modern finishes give the space a contemporary feel. The fully fitted kitchen is conveniently situated adjacent to the living area, making it ideal for entertaining guests. It features ample storage space, sleek counter tops, and modern appliances.