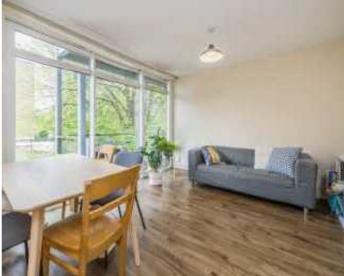

The open plan reception room opens onto the modern kitchen creating a fantastic sociable living space. There is plenty of space to relax and dine. The modern kitchen has integrated appliances. There are doors leading on to a private balcony.