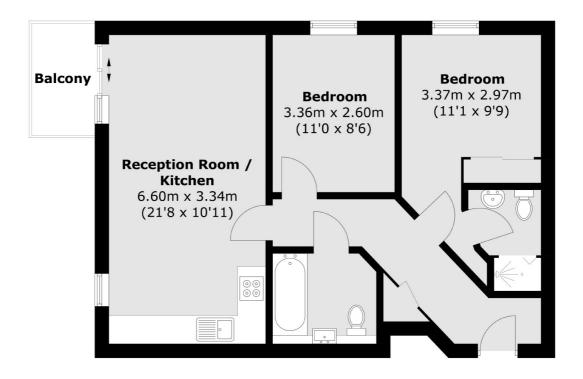

The open plan reception room opens onto the modern kitchen creating a fantastic sociable living space. There is plenty of space to relax and dine. The modern kitchen has integrated appliances. There are doors leading on to a private balcony.

There are two double bedrooms, the master with an en suite shower room and fitted wardrobes. There is a further bathroom and additional storage in the hallway.

Within the development there is an allocated parking space.

## **Features**

Balcony Two Double Bedrooms Two Bathrooms Allocated Parking Communal Gardens Close To Transport Link

## Southcott Road, Teddington, TW11

Total area (approx.): 60.4 sq. m (650.1 sq. ft) Balcony area : 3.2 sq. m (34.4 sq. ft)

Teddington

Teddington

TW118HA

61 High Street

020 8288 8288