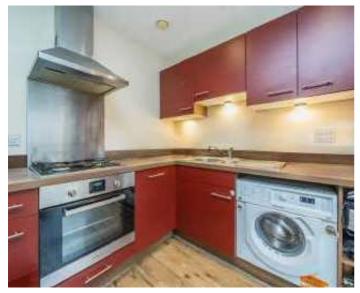

The open plan reception room opens onto the modern kitchen creating a fantastic sociable living space. There is plenty of space to relax and dine. The modern kitchen has integrated appliances. There are doors leading on to a private balcony.