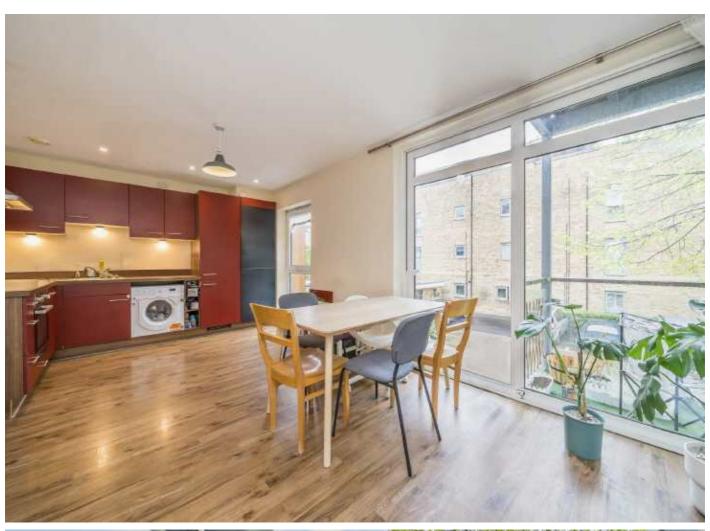

The open plan reception room opens onto the modern kitchen creating a fantastic sociable living space. There is plenty of space to relax and dine. The modern kitchen has integrated appliances. There are doors leading on to a private balcony.