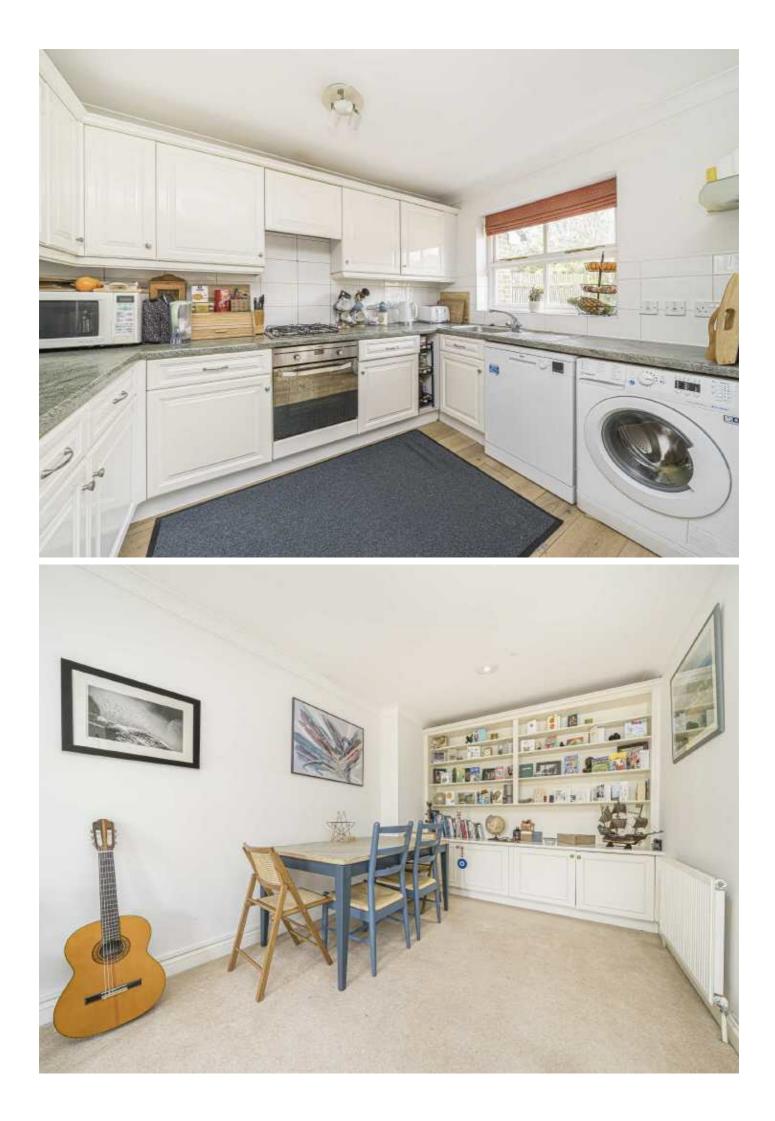

Enter into the hallway which leads to the ground floor living space. The open plan kitchen/breakfast room creates a sociable living area and idea for entertaining with doors leading onto the garden. A cloakroom and access to the garage complete the ground floor.