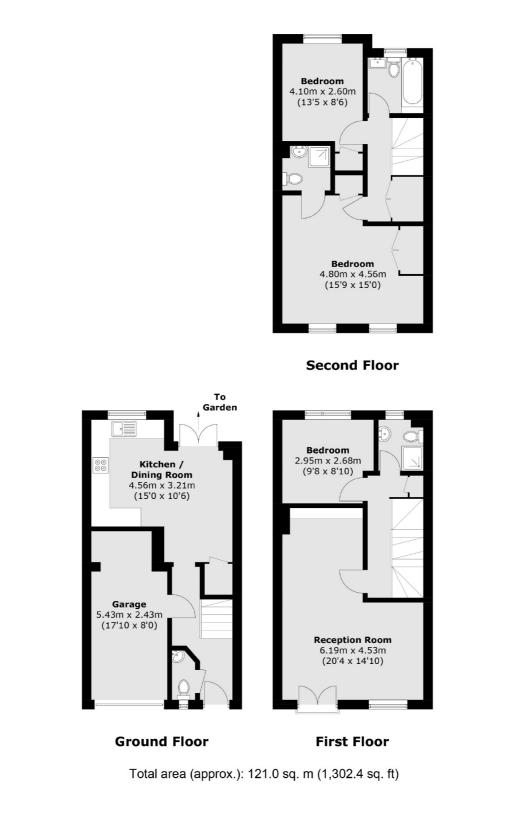

Enter into the hallway which leads to the ground floor living space. The open plan kitchen/breakfast room creates a sociable living area and idea for entertaining with doors leading onto the garden. A cloakroom and access to the garage complete the ground floor.

To the first floor there is a light and spacious reception room measuring 20ft, a lovely space to relax and enjoy in the evening. In addition there is a double bedroom and bathroom. To the second floor there are two further double bedrooms, the master with an en suite shower room along with a family bathroom. There is fitted storage in three of the four bedrooms and additional storage in the hallway.

The secluded rear garden has a patio and lawn and to the front of the property there is driveway parking and a garage.

North Place is located off North Lane which is ideal for transport via Teddington Mainline Station. Bushy Park is close by as is the River Thames and you are in the heart of Broad Street for shopping. **Features** 