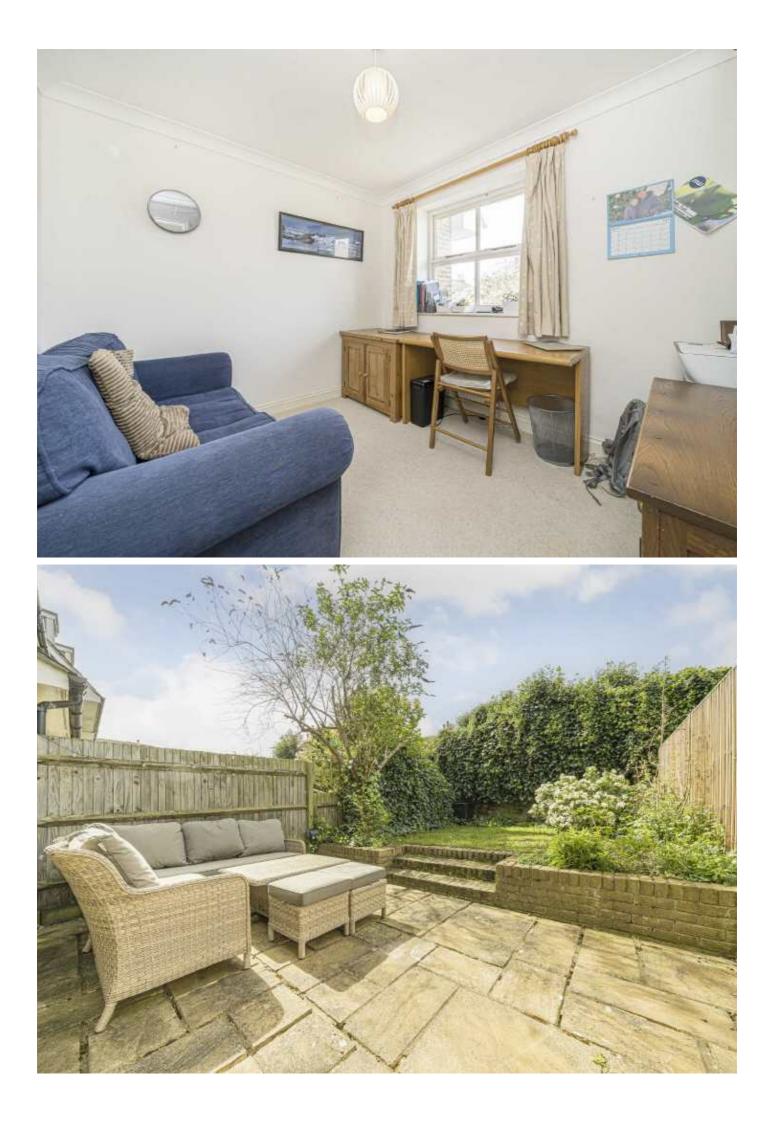

To the first floor there is a light and spacious reception room measuring 20ft, a lovely space to relax and enjoy in the evening. In addition there is a double bedroom and bathroom. To the second floor there are two further double bedrooms, the master with an en suite shower room along with a family bathroom. There is fitted storage in three of the four bedrooms and additional storage in the hallway.

The secluded rear garden has a patio and lawn and to the front of the property there is driveway parking and a garage.

North Place is located off North Lane which is ideal for transport via Teddington Mainline Station. Bushy Park is close by as is the River Thames and you are in the heart of Broad Street for shopping. **Features** 