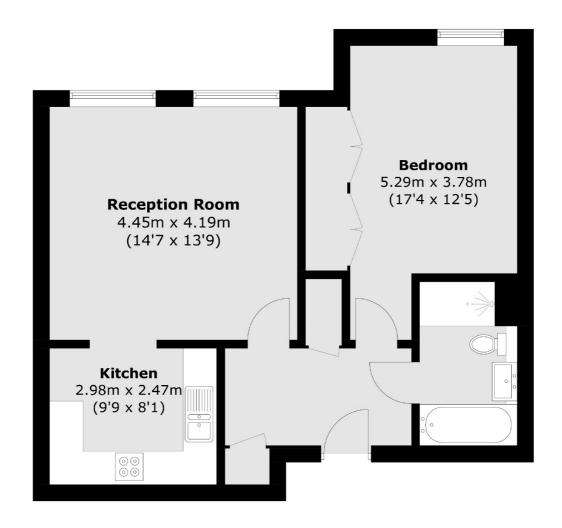

## Langdon Park, Teddington, TW11

Total area (approx.): 57.4 sq. m (617.8 sq. ft)

Teddington

Teddington

TW118HA

61 High Street

020 8288 8288