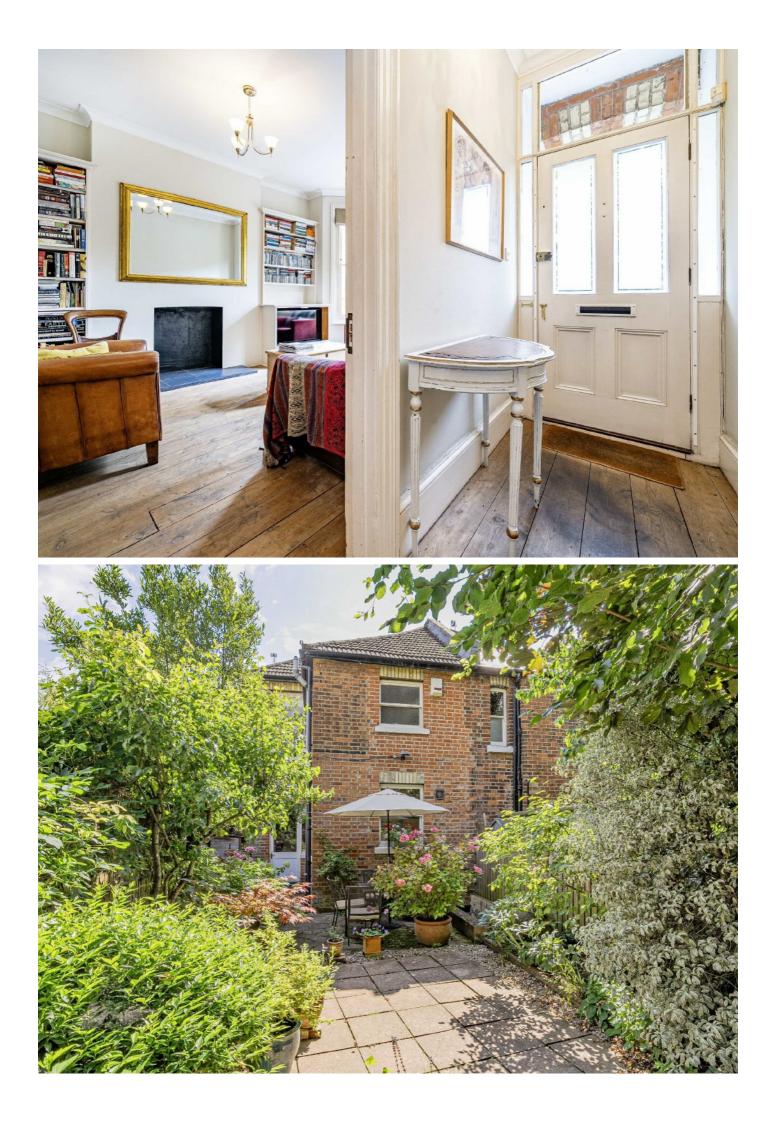

The first thing you'll love about this house is how bright and airy it is throughout. Entering into the hallway which leads through to a large front reception room, there is a feature fireplace and bespoke fitted storage within the alcoves and bay window. From the hallway you enter through French doors into the dining room and onto the kitchen; the perfect entertaining space leading onto the garden. The kitchen has shaker style units with plenty of space for all appliances and there is potential STPP to open this space up further. Completing the ground floor there is a cloakroom. To the first floor there is an impressive principal bedroom with high ceilings and a large bay window. There is also a secondary double bedroom and family bathroom with a roll top bath and a separate shower cubicle. To the top floor there is a further double bedroom boasting plenty of period charm. The garden is secluded and easy to maintain and there is also access into the cellar.

## Features

Victorian Semi-Detached Period Features Solid Wood Floor Side Access Secluded Rear Garden