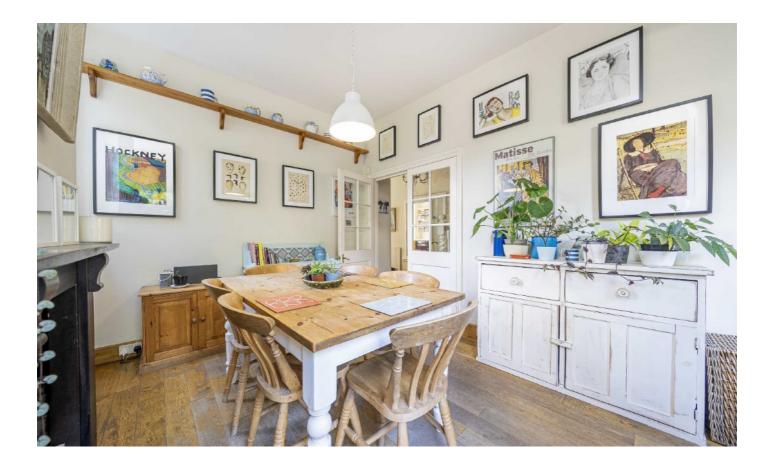

The first thing you'll love about this house is how bright and airy it is throughout. Entering into the hallway which leads through to a large front reception room, there is a feature fireplace and bespoke fitted storage within the alcoves and bay window. From the hallway you enter through French doors into the dining room and onto the kitchen; the perfect entertaining space leading onto the garden. The kitchen has shaker style units with plenty of space for all appliances and there is potential STPP to open this space up further. Completing the ground floor there is a cloakroom. To the first floor there is an impressive principal bedroom with high ceilings and a large bay window. There is also a secondary double bedroom and family bathroom with a roll top bath and a separate shower cubicle. To the top floor there is a further double bedroom boasting plenty of period charm. The garden is secluded and easy to maintain and there is also access into the cellar.