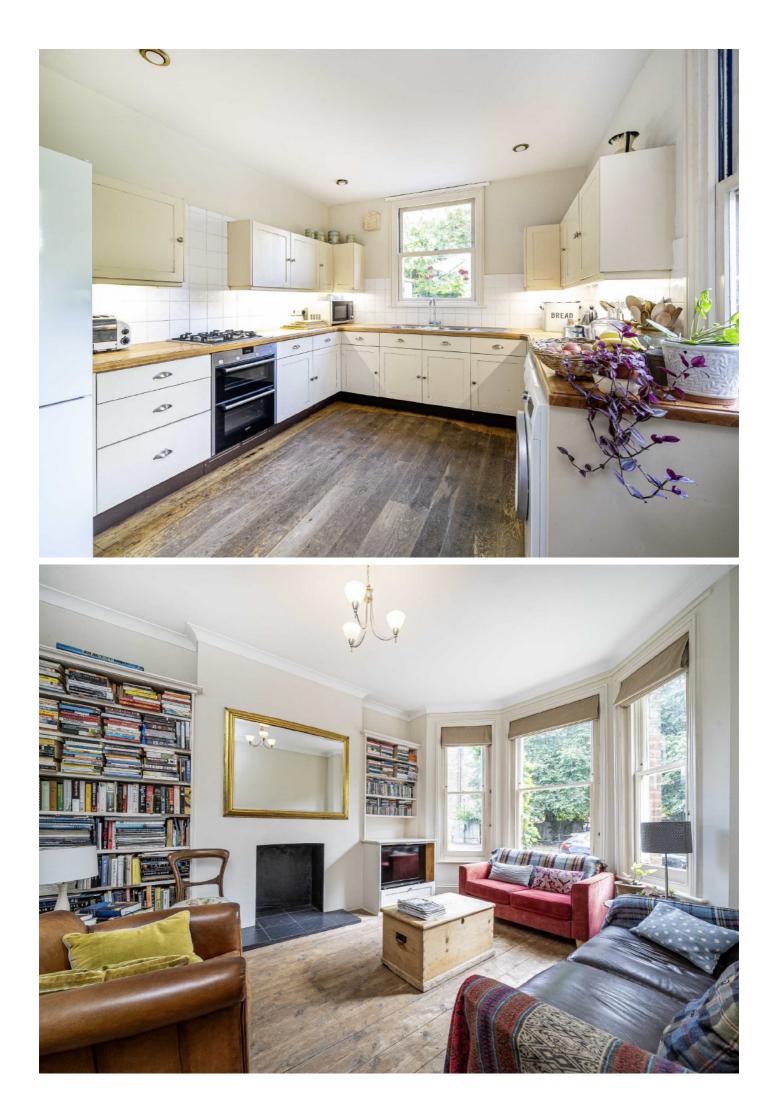

The first thing you'll love about this house is how bright and airy it is throughout. Entering into the hallway which leads through to a large front reception room, there is a feature fireplace and bespoke fitted storage within the alcoves and bay window. From the hallway you enter through French doors into the dining room and onto the kitchen; the perfect entertaining space leading onto the garden. The kitchen has shaker style units with plenty of space for all appliances and there is potential STPP to open this space up further. Completing the ground floor there is a cloakroom. To the first floor there is an impressive principal bedroom with high ceilings and a large bay window. There is also a secondary double bedroom and family bathroom with a roll top bath and a separate shower cubicle. To the top floor there is a further double bedroom boasting plenty of period charm. The garden is secluded and easy to maintain and there is also access into the cellar.