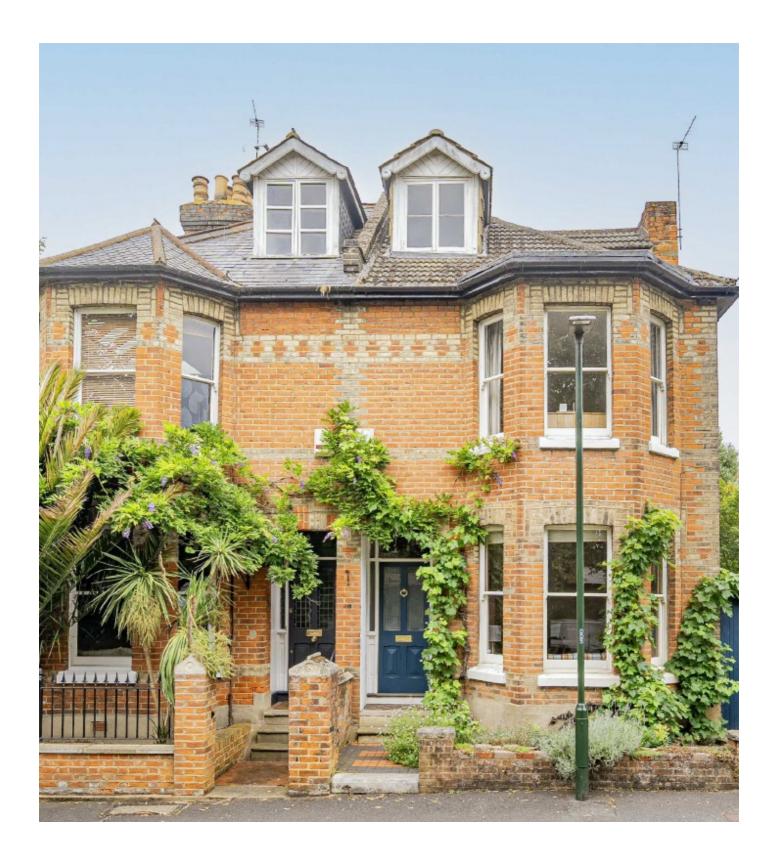

## Seymour Road, KT1

This charming Victorian home is nestled in the ideal location of Hampton Wick. Perfect for transport links and school catchment. This family home is well presented throughout with a gorgeous rear garden and side access.

Seymour Road is located off Hampton Wick High Street and within walking distance of Hampton Wick mainline train station. The property is within easy reach of the River Thames, Bushy Park, Home Park and Kingston town centre.

## Features

Victorian Semi-Detached Period Features Solid Wood Floor Side Access Secluded Rear Garden