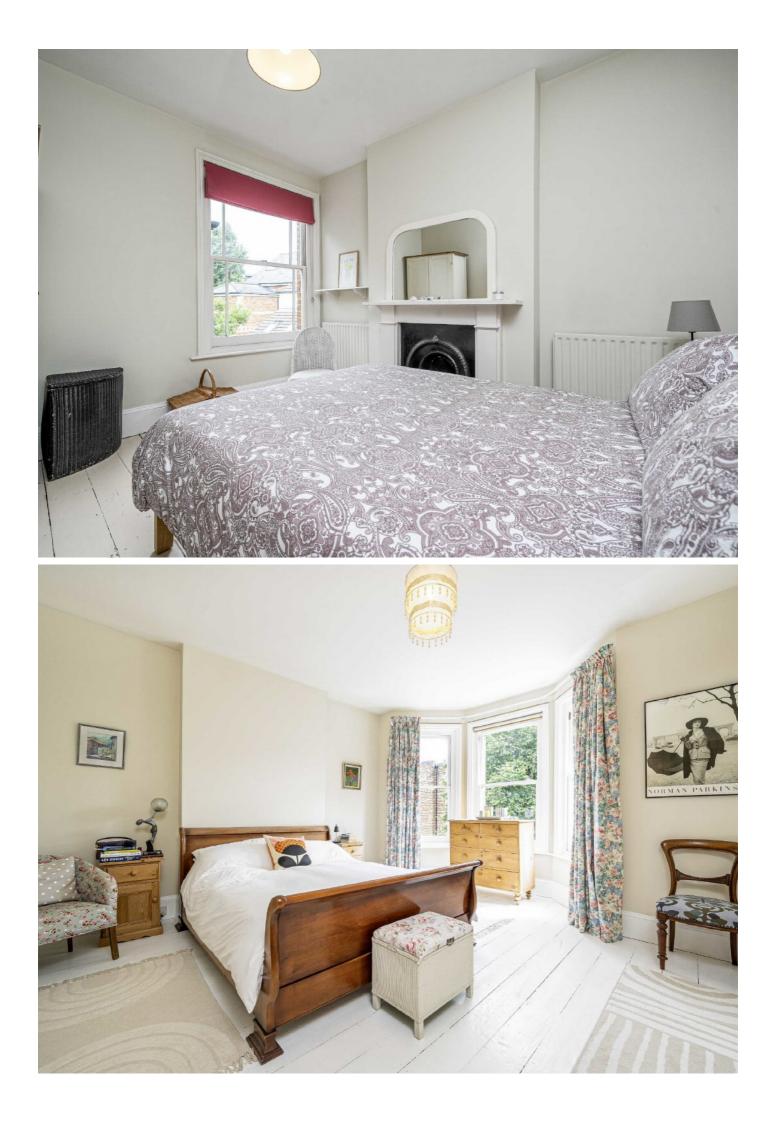

The first thing you'll love about this house is how bright and airy it is throughout. Entering into the hallway which leads through to a large front reception room, there is a feature fireplace and bespoke fitted storage within the alcoves and bay window. From the hallway you enter through French doors into the dining room and onto the kitchen; the perfect entertaining space leading onto the garden. The kitchen has shaker style units with plenty of space for all appliances and there is potential STPP to open this space up further. Completing the ground floor there is a cloakroom. To the first floor there is an impressive principal bedroom with high ceilings and a large bay window. There is also a secondary double bedroom and family bathroom with a roll top bath and a separate shower cubicle. To the top floor there is a further double bedroom boasting plenty of period charm. The garden is secluded and easy to maintain and there is also access into the cellar.