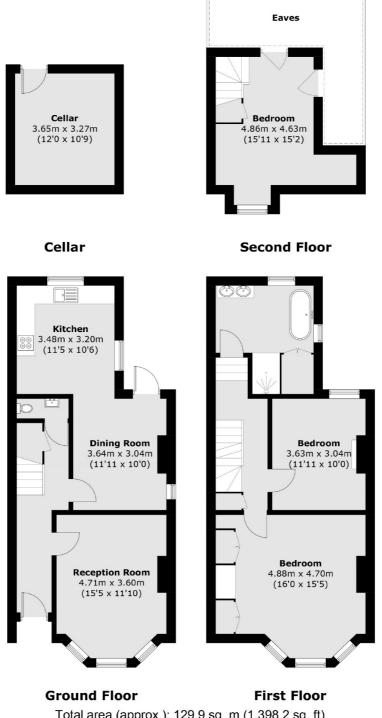

The first thing you'll love about this house is how bright and airy it is throughout. Entering into the hallway which leads through to a large front reception room, there is a feature fireplace and bespoke fitted storage within the alcoves and bay window. From the hallway you enter through French doors into the dining room and onto the kitchen; the perfect entertaining space leading onto the garden. The kitchen has shaker style units with plenty of space for all appliances and there is potential STPP to open this space up further. Completing the ground floor there is a cloakroom. To the first floor there is an impressive principal bedroom with high ceilings and a large bay window. There is also a secondary double bedroom and family bathroom with a roll top bath and a separate shower cubicle. To the top floor there is a further double bedroom boasting plenty of period charm. The garden is secluded and easy to maintain and there is also access into the cellar.

## Seymour Road, Kingston Upon Thames, KT1

Total area (approx.): 129.9 sq. m (1,398.2 sq. ft) (Including Cellar / Excluding Eaves)

Teddington 61 High Street Teddington TW118HA Sales 020 8288 8288 Energy Rating: E. We aim to make our particulars both accurate and reliable. However they are not guaranteed; nor do they form part of an offer or contract. If you require clarification on any points then please contact us, especially if you're traveling some distance to view. Please note that appliances and heating systems have not been tested and therefore no warranties can be given as to their good working order.