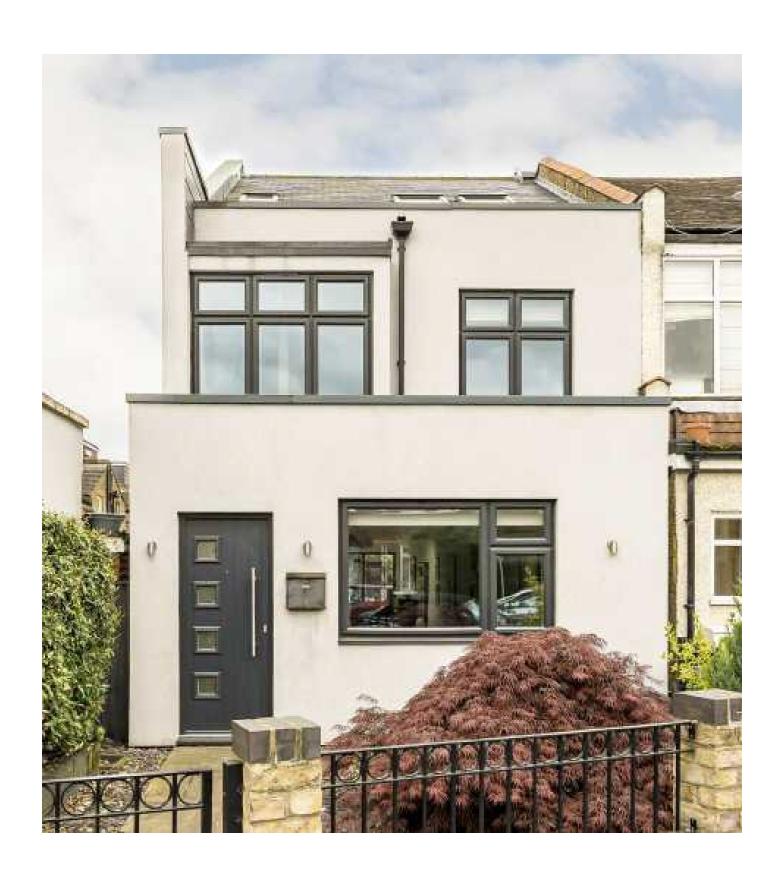

## **Stanley Road, TW11**

A stylish home link detached and thoughtfully designed and finished to a high standard throughout. Built by the current owner, this home offers flexible living with an open plan kitchen/reception area, four double bedrooms, two bathrooms and a garden room.

The secluded garden has a patio and large lawn with side access and a summer house at the end.

Stanley Road is located 0.6 miles from Teddington mainline station and just moments from Fulwell Station and Stanley Road's local shops and restaurants as well as Teddington High Street being 0.4 miles away. Features