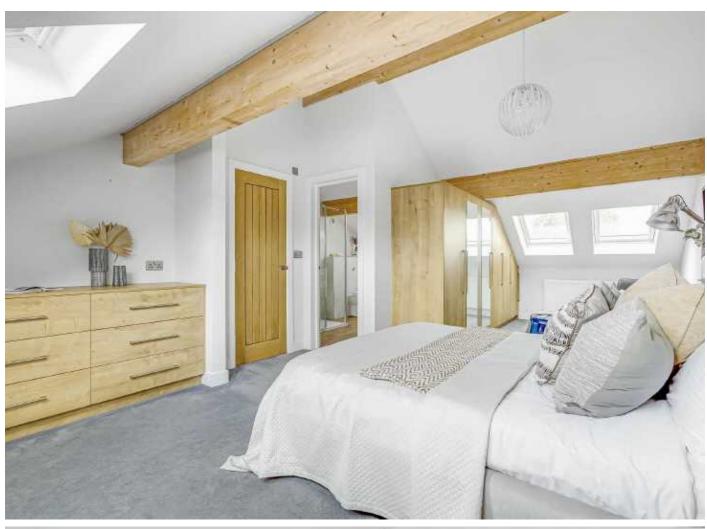

There is a beautiful oak staircase leading up to the first floor that has three bedrooms, a large window seat in the hallway and a luxury bathroom with separate shower cubicle. To the top floor is the master suite with a dressing area and en suite fitted.