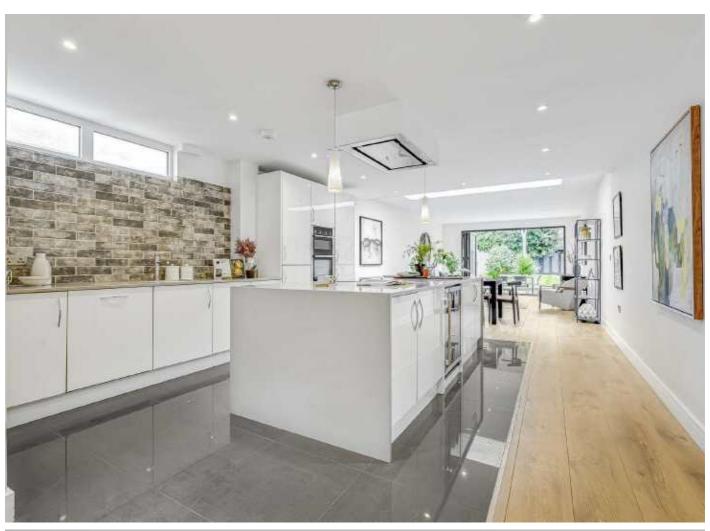

The ground floor has flexible living and measures over 20m of entertaining space with an impressive kitchen/family room to the rear with bi folding doors leading onto the garden. The kitchen is neatly set in the middle with a breakfast bar and a separate utility room, with a reception room to the front of the property creating a separate living space.