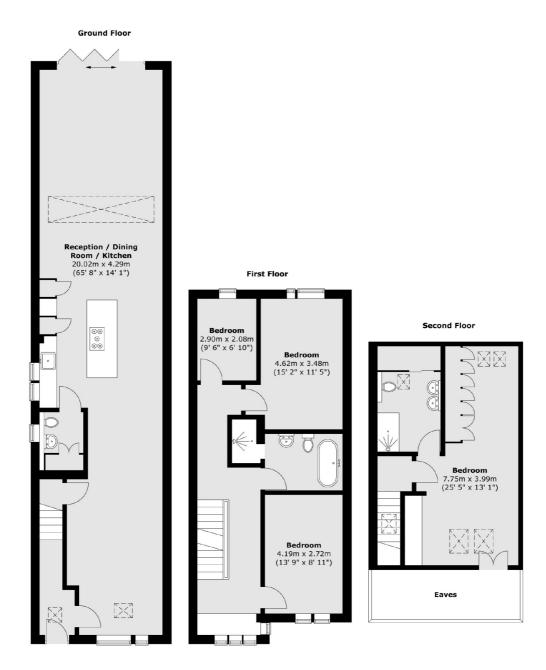

The ground floor has flexible living and measures over 20m of entertaining space with an impressive kitchen/family room to the rear with bi folding doors leading onto the garden. The kitchen is neatly set in the middle with a breakfast bar and a separate utility room, with a reception room to the front of the property creating a separate living space.

There is a beautiful oak staircase leading up to the first floor that has three bedrooms, a large window seat in the hallway and a luxury bathroom with separate shower cubicle. To the top floor is the master suite with a dressing area and en suite fitted.

## Stanley Road, Teddington, TW11

Total area (approx.): 183.2 sq. m (1972 sq. ft) (Excluding eaves)

020 8288 8288