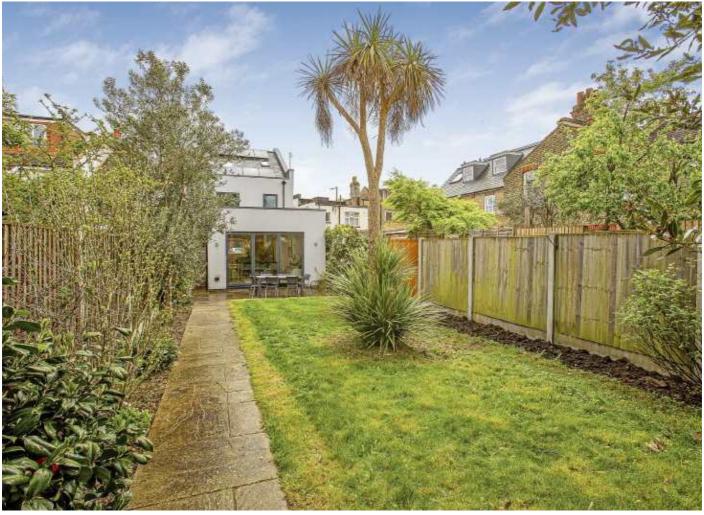

The secluded garden has a patio and large lawn with side access and a summer house at the end.

Stanley Road is located 0.6 miles from Teddington mainline station and just moments from Fulwell Station and Stanley Road's local shops and restaurants as well as Teddington High Street being 0.4 miles away. Features