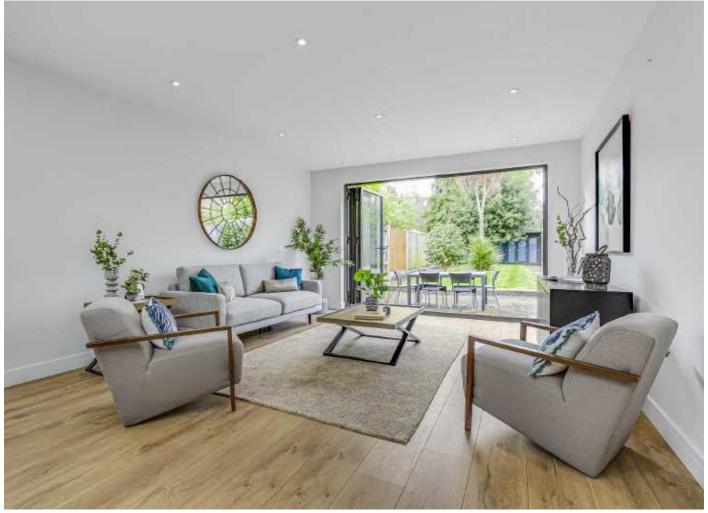

The ground floor has flexible living and measures over 20m of entertaining space with an impressive kitchen/family room to the rear with bi folding doors leading onto the garden. The kitchen is neatly set in the middle with a breakfast bar and a separate utility room, with a reception room to the front of the property creating a separate living space.

The secluded garden has a patio and large lawn with side access and a summer house at the end.

Stanley Road is located 0.6 miles from Teddington mainline station and just moments from Fulwell Station and Stanley Road's local shops and restaurants as well as Teddington High Street being 0.4 miles away. Features