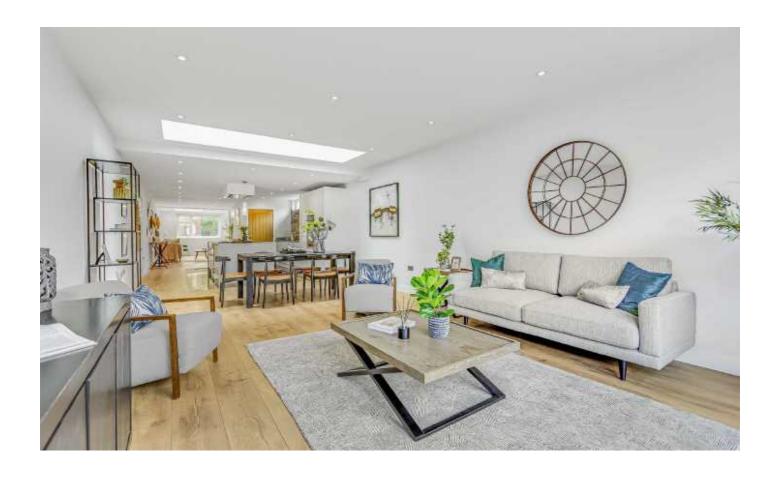

The ground floor has flexible living and measures over 20m of entertaining space with an impressive kitchen/family room to the rear with bi folding doors leading onto the garden. The kitchen is neatly set in the middle with a breakfast bar and a separate utility room, with a reception room to the front of the property creating a separate living space.