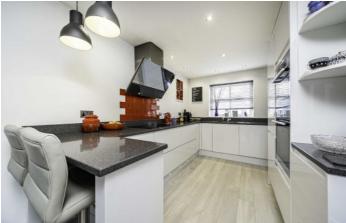

## North Place, TW11

This flat is beautiful with a luxury finish. As you enter the apartment through your own private entrance there are stairs to the first floor. Here you will find an open plan living space, amazing for entertaining. The kitchen is modern with sleek white units and built in appliances, this room offers plenty of space for living and dining.