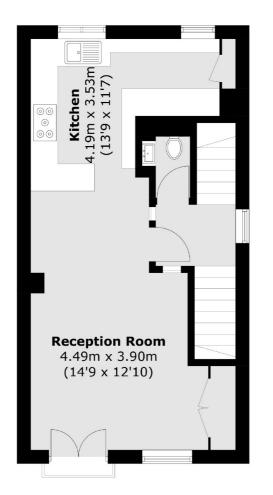

### North Place, Teddington, TW11

**First Floor** 

**Second Floor** 

**Ground Floor** 

Total area (approx.): 81.0 sq. m (871.8 sq. ft)

Energy Rating: C. We aim to make our particulars both accurate and reliable. However they are not guaranteed; nor do they form part of an offer or contract. If you require clarification on any points then please contact us, especially if you're traveling some distance to view. Please note that appliances and heating systems have not been tested and therefore no warranties can be given as to their good working order.