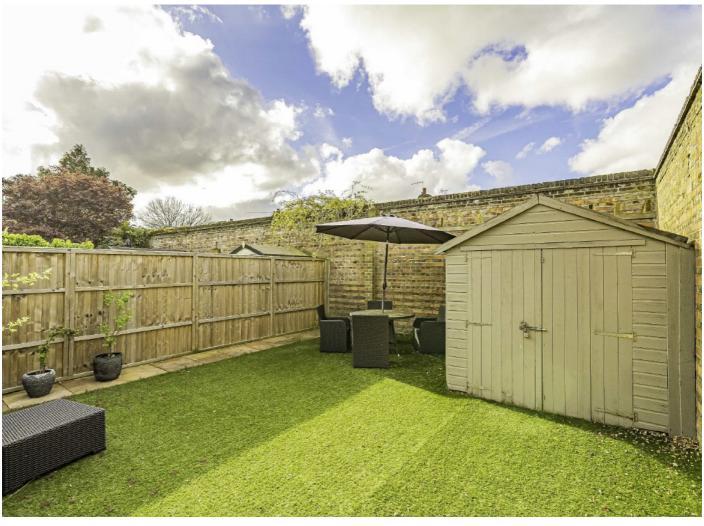

To the first floor there are two double bedrooms; both room have fitted storage. The master has an en suite bathroom and the second bedroom with an en suite shower room.

The private garden to the rear of the building is easy to maintain, a lovely area to enjoy the summer and BBQ's.