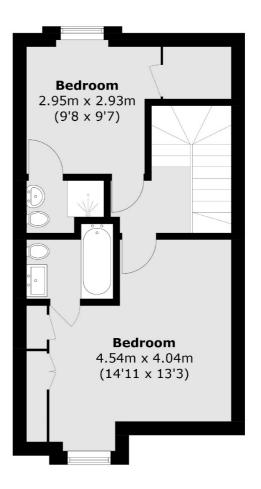

### North Place, Teddington, TW11

**First Floor** 

**Second Floor** 

**Ground Floor** 

Total area (approx.): 81.0 sq. m (871.8 sq. ft)

Energy Rating: C. We aim to make our particulars both accurate and reliable. However they are not guaranteed; nor do they form part of an offer or contract. If you require clarification on any points then please contact us, especially if you're traveling some distance to view. Please note that appliances and heating systems have not been tested and therefore no warranties can be given as to their good working order.