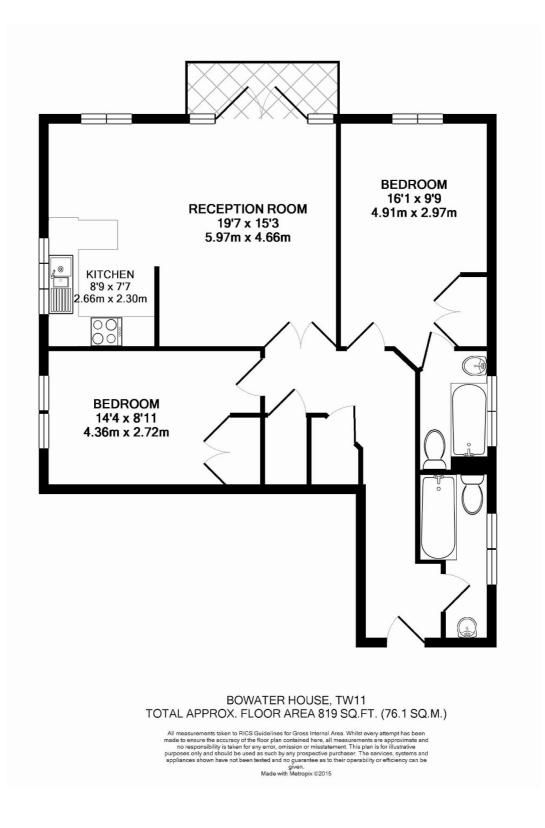

## Manor Road, TW11 £2,200 Per calendar month

Riverside living at it's finest! With views of the Thames from the private balcony. This two double bedroom apartment has over 800sq ft of accommodation with two bathrooms and allocated parking.

#### Features

Riverside Apartment Two Double Bedrooms Two Bathrooms River View Balcony Allocated Parking Unfurnished