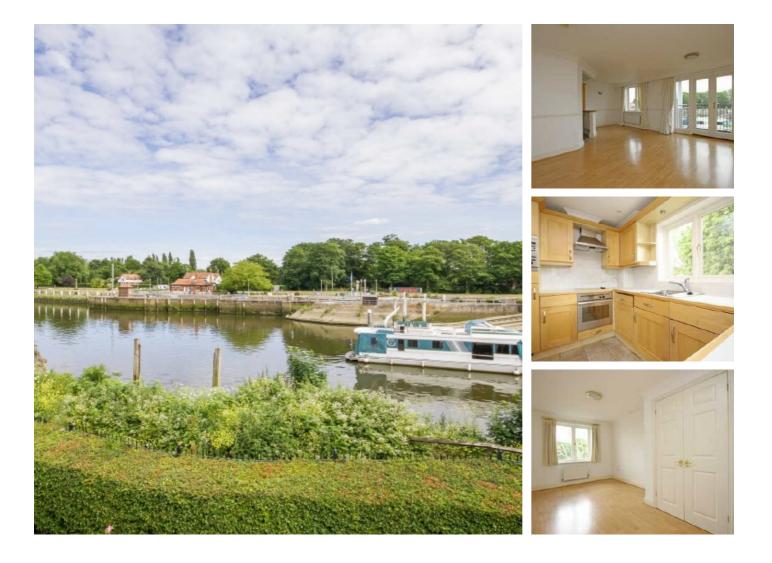

## Manor Road, TW11 £2,200 Per calendar month

Riverside living at it's finest! With views of the Thames from the private balcony. This two double bedroom apartment has over 800sq ft of accommodation with two bathrooms and allocated parking.

On the banks of the River Thames, The Anglers pub or fine dining at The Wharf on your doorstep and less than a mile to Teddington High Street this flat has a location for all to enjoy.

#### Features

Riverside Apartment Two Double Bedrooms Two Bathrooms River View Balcony Allocated Parking Unfurnished