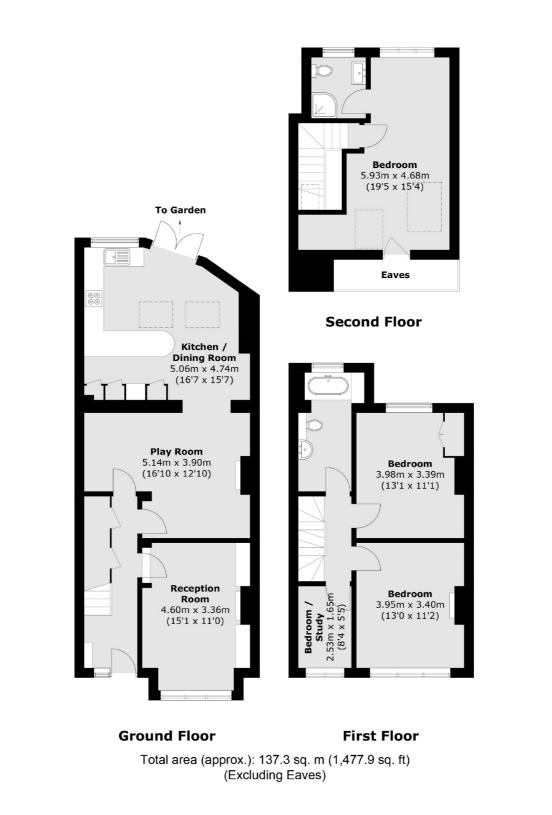

#### Features

Four Bedrooms Two Bath/Shower Rooms Two Reception Rooms Kitchen/Breakfast Room South Facing Garden Well Presented

## Winchendon Road, TW11

Enter into the hallway and you are greeted by the spacious reception room. There is a wood burning stove with bespoke fitted storage on either side. The extension to the ground floor creates a second reception room with a solid wooden floor and fireplace which then opens up onto the modern kitchen/breakfast/dining room. This room is the hub of the home and provides the perfect space for sociable/family living and includes a breakfast bar. Large french doors lead onto the rear garden which is South facing and easy to maintain. Completing the ground floor there is plenty of storage.

To the first floor there are three bedrooms, two doubles and single bedroom which would be a perfect office or nursery. In addition there is a family bathroom. To the top floor there is a further double bedroom with an en suite shower room and plenty of eaves storage.