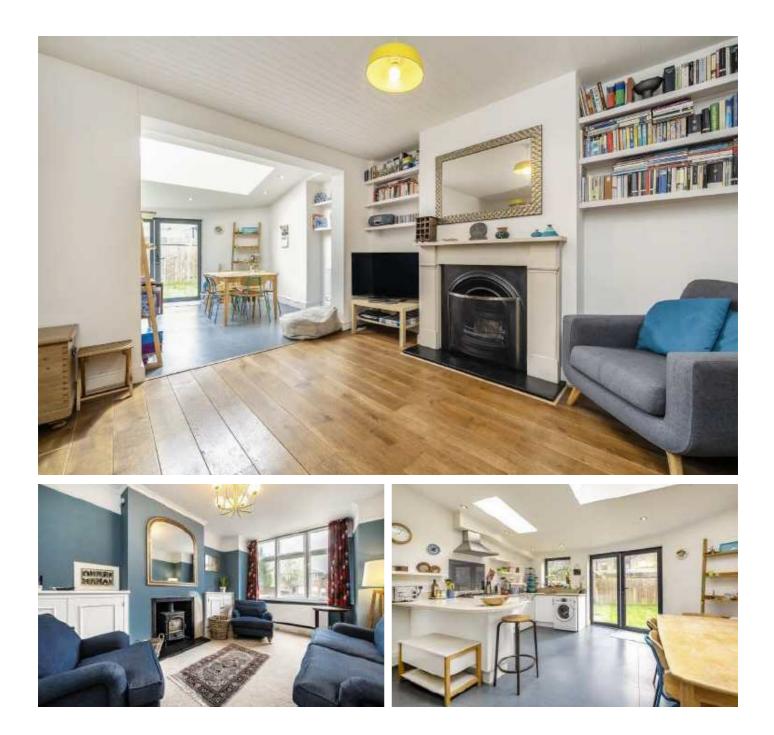

## Winchendon Road, TW11

Enter into the hallway and you are greeted by the spacious reception room. There is a wood burning stove with bespoke fitted storage on either side. The extension to the ground floor creates a second reception room with a solid wooden floor and fireplace which then opens up onto the modern kitchen/breakfast/dining room. This room is the hub of the home and provides the perfect space for sociable/family living and includes a breakfast bar. Large french doors lead onto the rear garden which is South facing and easy to maintain. Completing the ground floor there is plenty of storage.