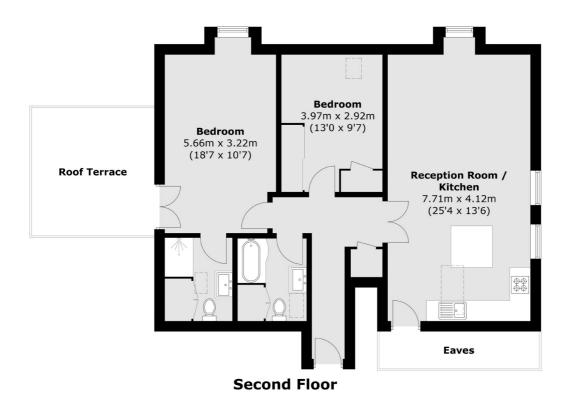

## Hampton Road, Teddington, TW11

Total area (approx.): 82.1 sq. m (883.7 sq. ft) Roof Terrace: 13.1 sq. m (141.0 sq. ft) (Excluding Eaves)

Teddington

Teddington

TW118HA

61 High Street

020 8288 8288