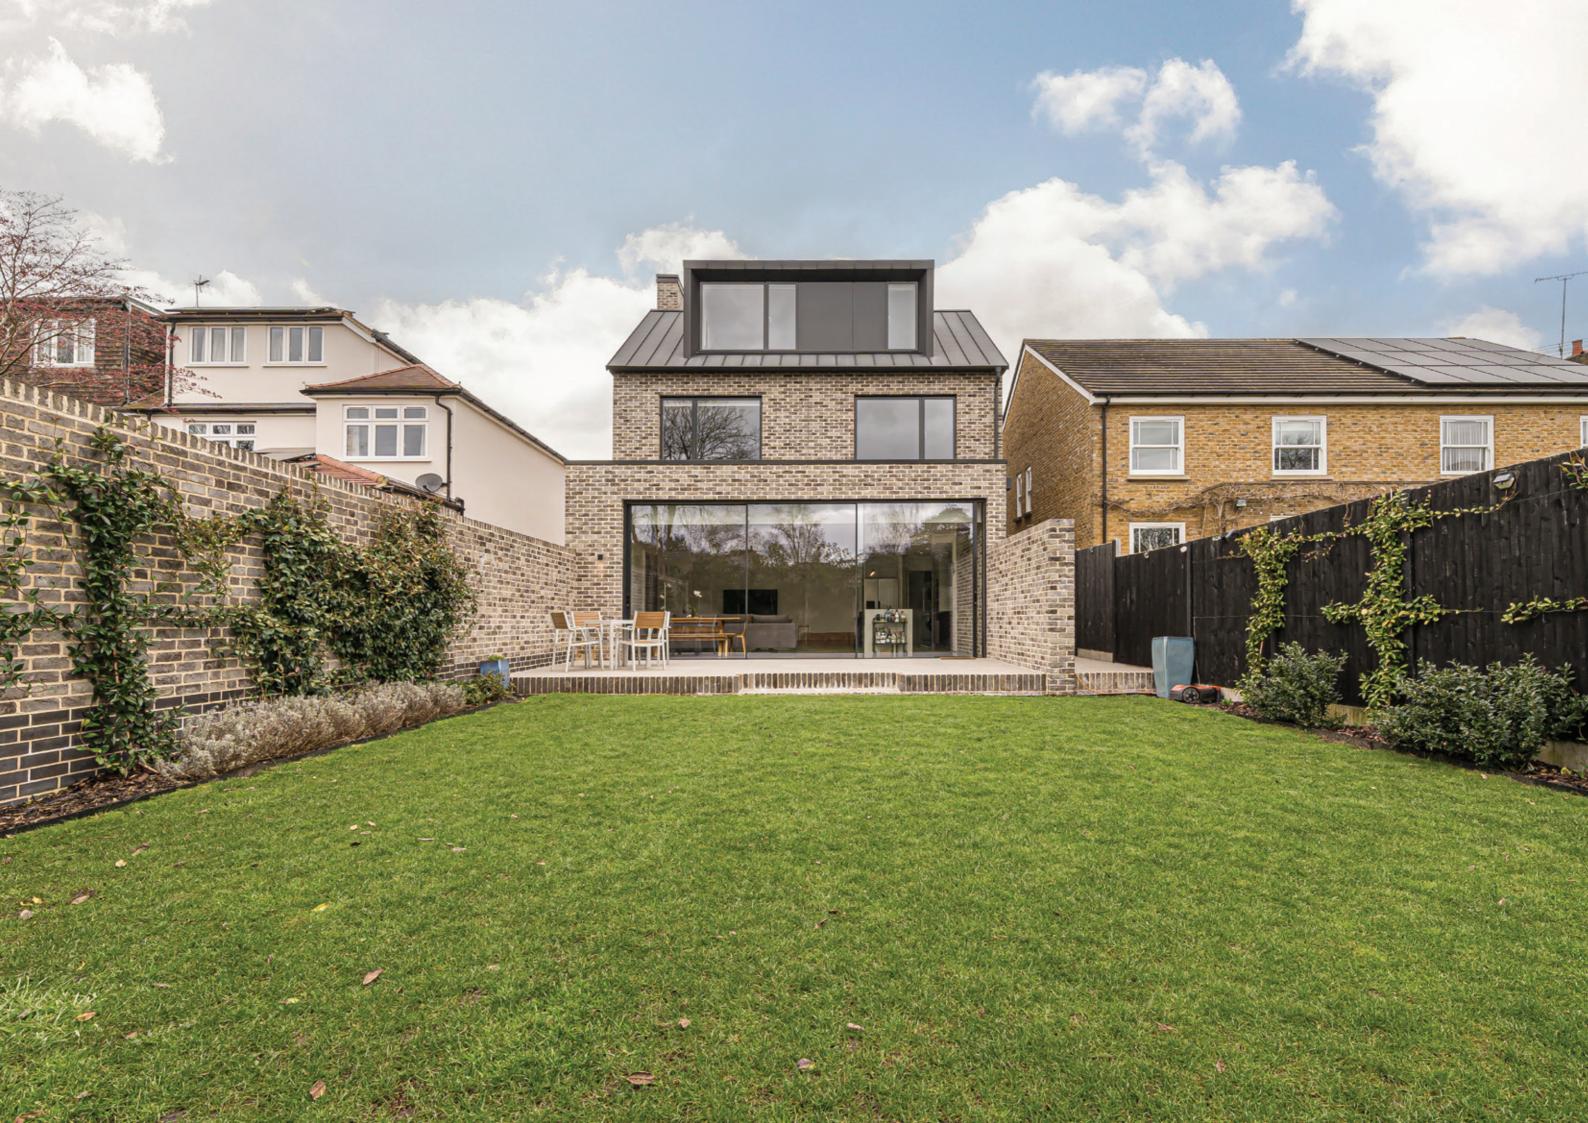

## Munster Road Teddington, TW11

The beautiful contemporary oak clad staircase leads up to the first floor with the principal bedroom featuring a

including solar panels and a green sedum roof.

**Ground Floor** 