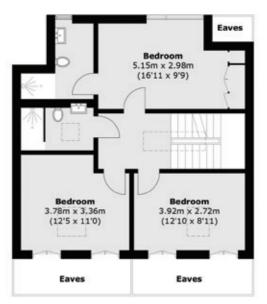

Second Floor

**First Floor** 

Dexters Teddington 61 High street, London, TW11 8HA 020 8288 8288