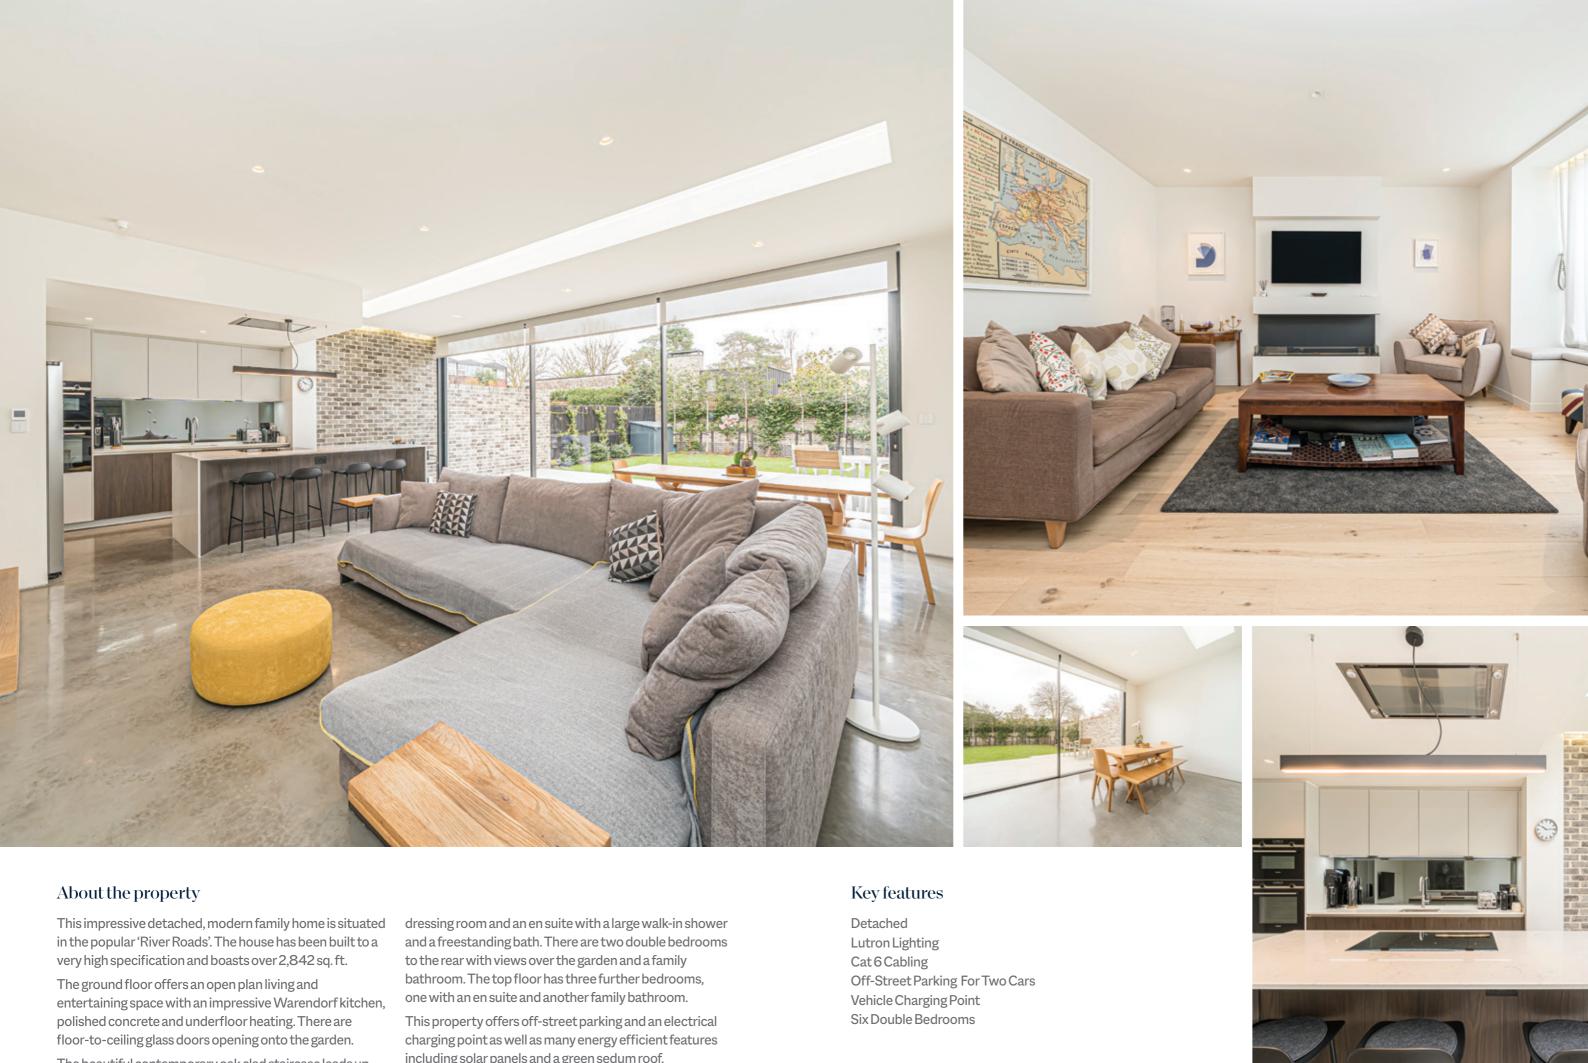

## Munster Road Teddington, TW11

The beautiful contemporary oak clad staircase leads up to the first floor with the principal bedroom featuring a

including solar panels and a green sedum roof.

**Ground Floor** 