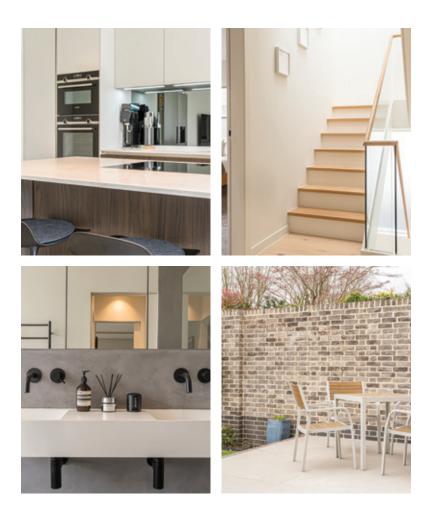

## Munster Road Teddington, TW11

The beautiful contemporary oak clad staircase leads up to the first floor with the principal bedroom featuring a

including solar panels and a green sedum roof.

**Ground Floor** 