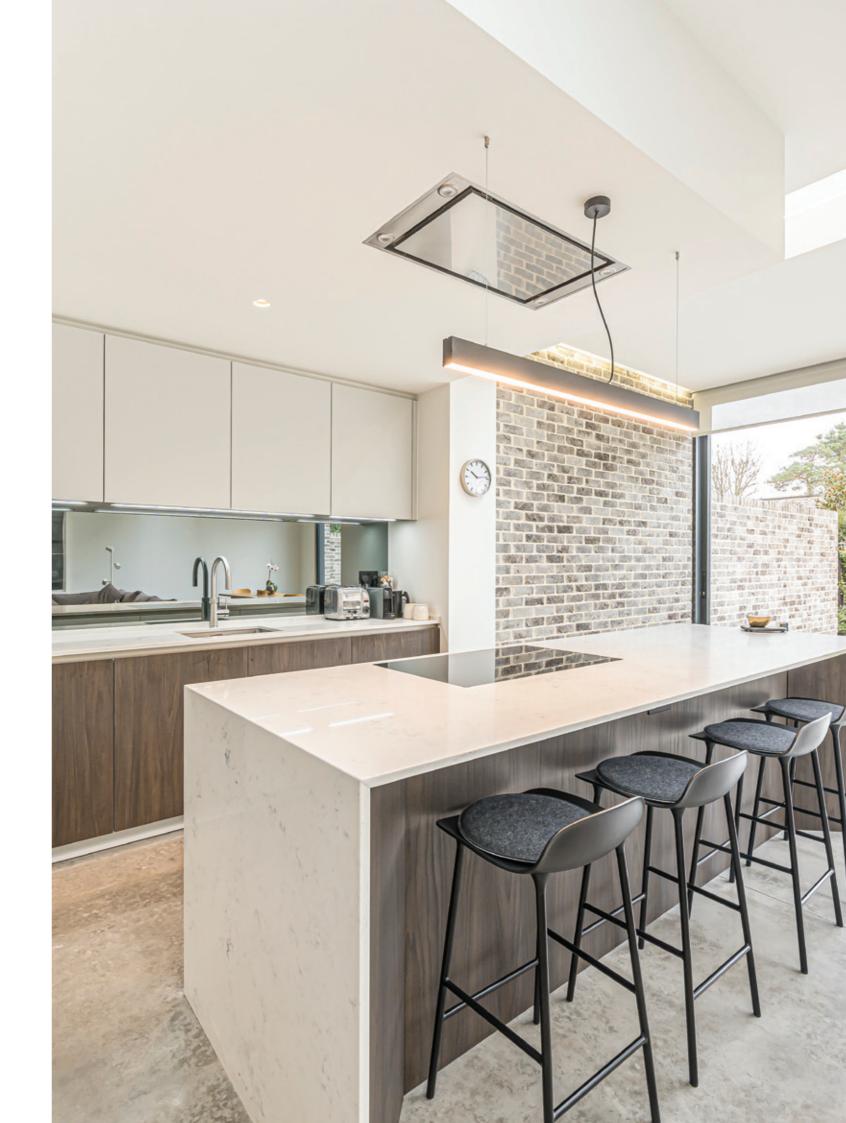

## Munster Road Teddington, TW11

The beautiful contemporary oak clad staircase leads up to the first floor with the principal bedroom featuring a

including solar panels and a green sedum roof.

**Ground Floor** 