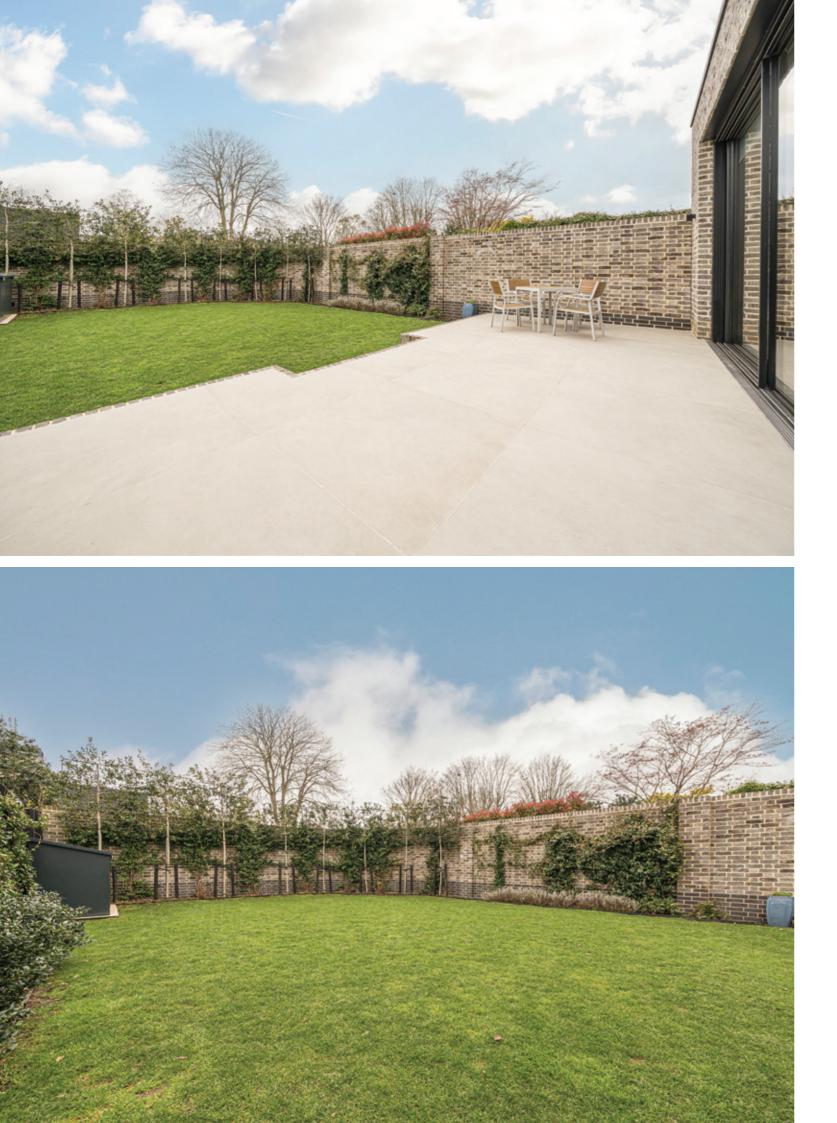

## Munster Road Teddington, TW11

The beautiful contemporary oak clad staircase leads up to the first floor with the principal bedroom featuring a

including solar panels and a green sedum roof.

**Ground Floor** 