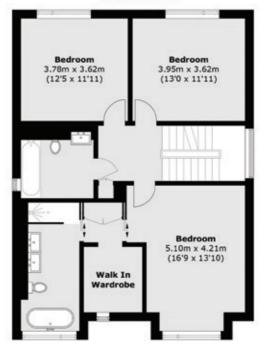

Second Floor

**First Floor** 

Dexters Teddington 61 High street, London, TW11 8HA 020 8288 8288