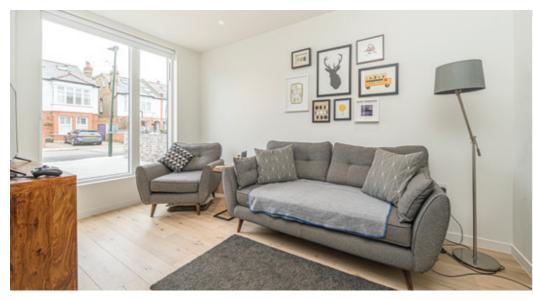

## Munster Road Teddington, TW11

The beautiful contemporary oak clad staircase leads up to the first floor with the principal bedroom featuring a

including solar panels and a green sedum roof.

**Ground Floor** 