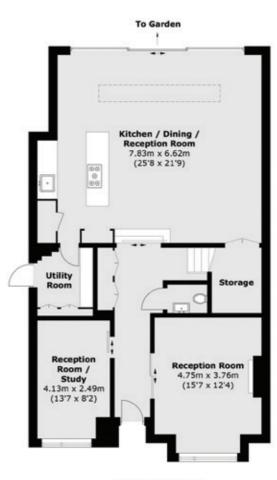

## Munster Road Teddington, TW11

The beautiful contemporary oak clad staircase leads up to the first floor with the principal bedroom featuring a

including solar panels and a green sedum roof.

**Ground Floor** 

Second Floor

**First Floor** 

Dexters Teddington 61 High street, London, TW11 8HA 020 8288 8288