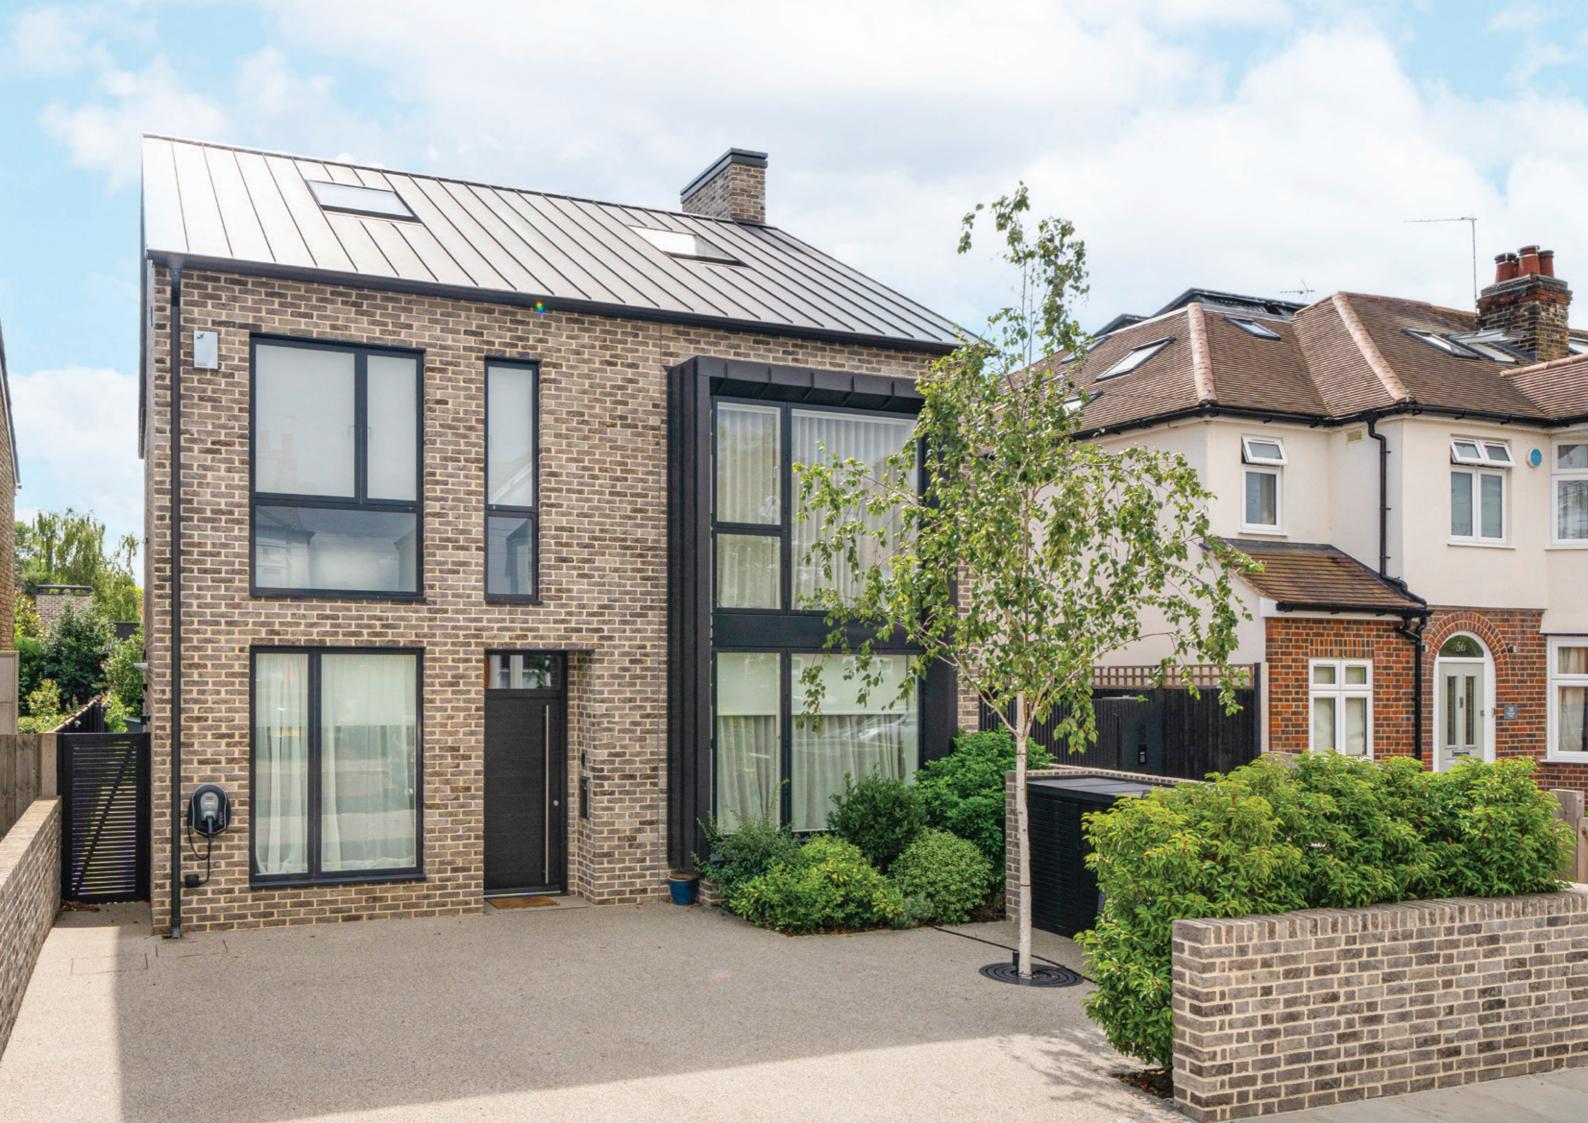

## Munster Road Teddington, TW11

The beautiful contemporary oak clad staircase leads up to the first floor with the principal bedroom featuring a

including solar panels and a green sedum roof.

**Ground Floor** 