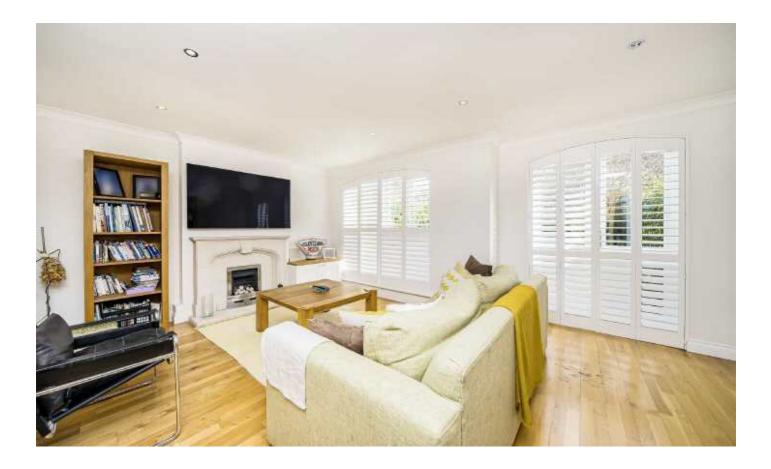

Offering over 1900 sqft this home is bright and spacious throughout. The accommodation is arranged across three floors, the porched entrance and hall with useful coat cupboard, leads through to: a cloakroom, utility room, garage and a versatile reception room come fourth bedroom with gas fireplace. This room accesses the gorgeous garden. Throughout the ground and first floor there are solid oak floors and plantation shutters throughout.

The first floor offers a generous open plan space comprising a modern kitchen, informal dining room and living room featuring a gas fireplace. The second floor principal bedroom has fitted wardrobes and an ensuite bathroom. There are a further two double bedrooms and an additional bathroom. Both bathrooms have been recently renovated.