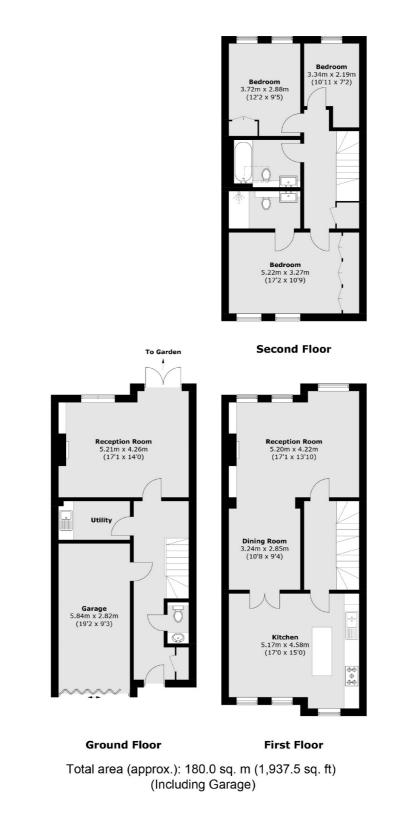

Offering over 1900 sqft this home is bright and spacious throughout. The accommodation is arranged across three floors, the porched entrance and hall with useful coat cupboard, leads through to: a cloakroom, utility room, garage and a versatile reception room come fourth bedroom with gas fireplace. This room accesses the gorgeous garden. Throughout the ground and first floor there are solid oak floors and plantation shutters throughout.

The first floor offers a generous open plan space comprising a modern kitchen, informal dining room and living room featuring a gas fireplace. The second floor principal bedroom has fitted wardrobes and an ensuite bathroom. There are a further two double bedrooms and an additional bathroom. Both bathrooms have been recently renovated.

To the rear there is a walled rear garden with a tranquil water feature, pergola and entertaining space. The garden is low maintenance. To the front of the property, there is convenient off street parking on the drive and an integral garage. Features