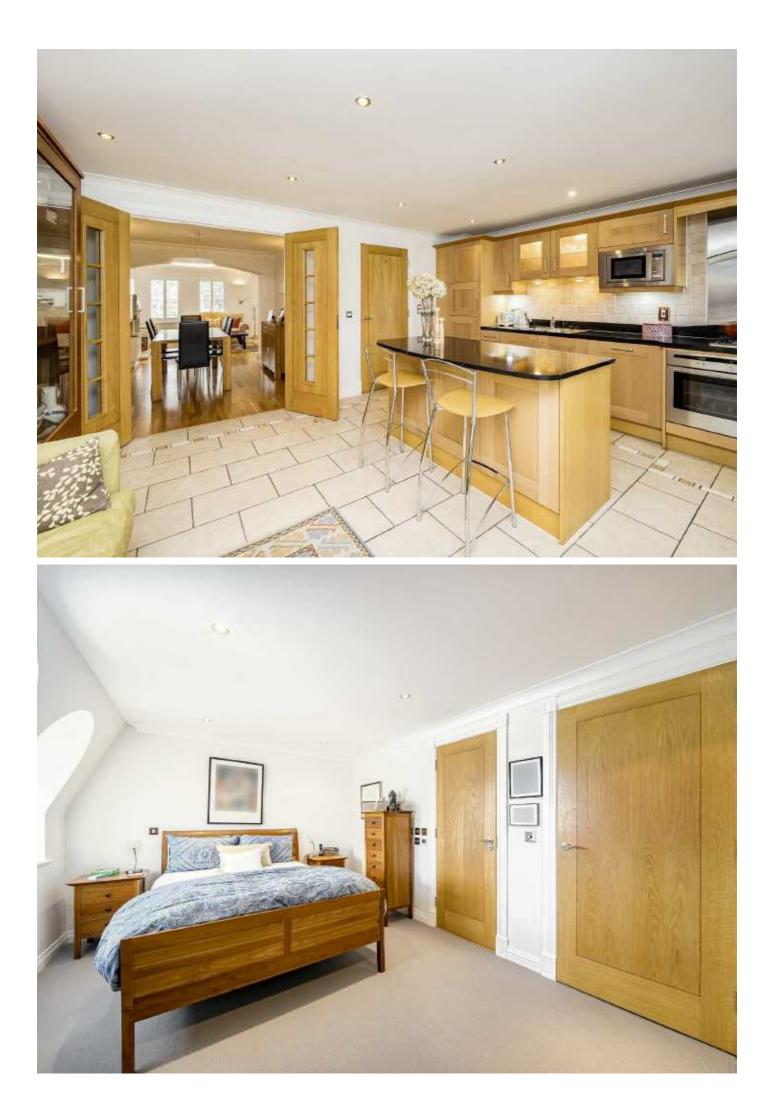

Offering over 1900 sqft this home is bright and spacious throughout. The accommodation is arranged across three floors, the porched entrance and hall with useful coat cupboard, leads through to: a cloakroom, utility room, garage and a versatile reception room come fourth bedroom with gas fireplace. This room accesses the gorgeous garden. Throughout the ground and first floor there are solid oak floors and plantation shutters throughout.

The first floor offers a generous open plan space comprising a modern kitchen, informal dining room and living room featuring a gas fireplace. The second floor principal bedroom has fitted wardrobes and an ensuite bathroom. There are a further two double bedrooms and an additional bathroom. Both bathrooms have been recently renovated.