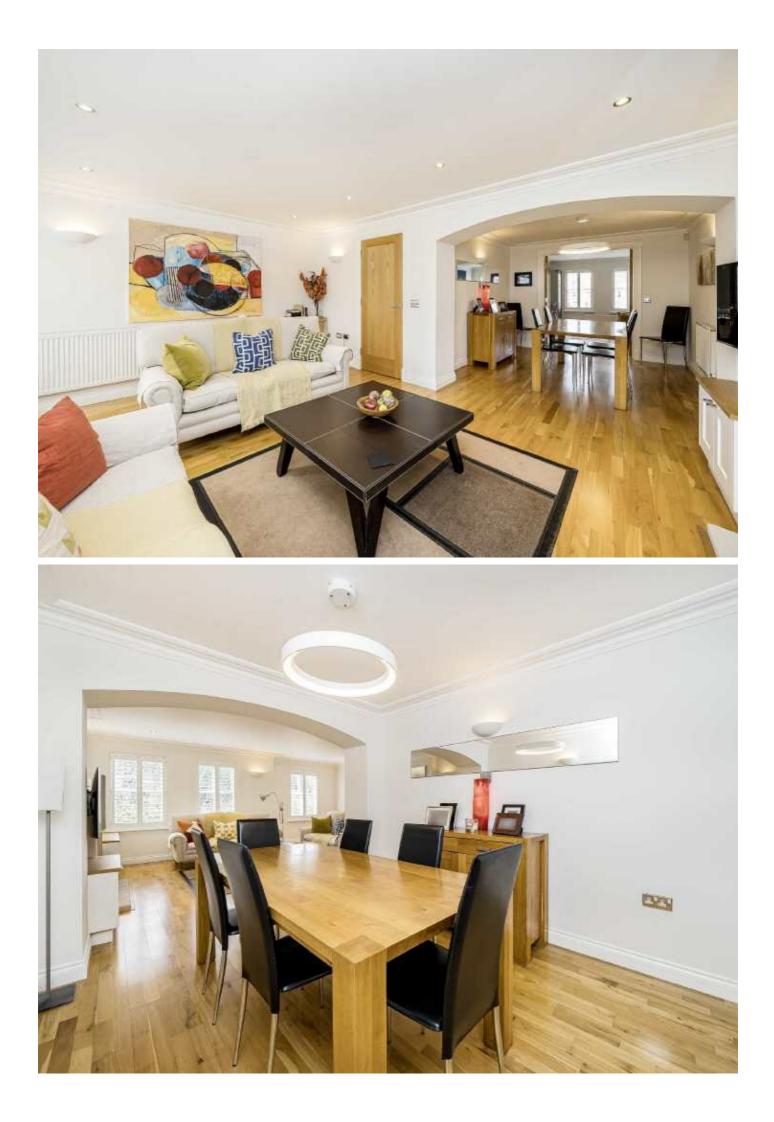

Offering over 1900 sqft this home is bright and spacious throughout. The accommodation is arranged across three floors, the porched entrance and hall with useful coat cupboard, leads through to: a cloakroom, utility room, garage and a versatile reception room come fourth bedroom with gas fireplace. This room accesses the gorgeous garden. Throughout the ground and first floor there are solid oak floors and plantation shutters throughout.

The first floor offers a generous open plan space comprising a modern kitchen, informal dining room and living room featuring a gas fireplace. The second floor principal bedroom has fitted wardrobes and an ensuite bathroom. There are a further two double bedrooms and an additional bathroom. Both bathrooms have been recently renovated.