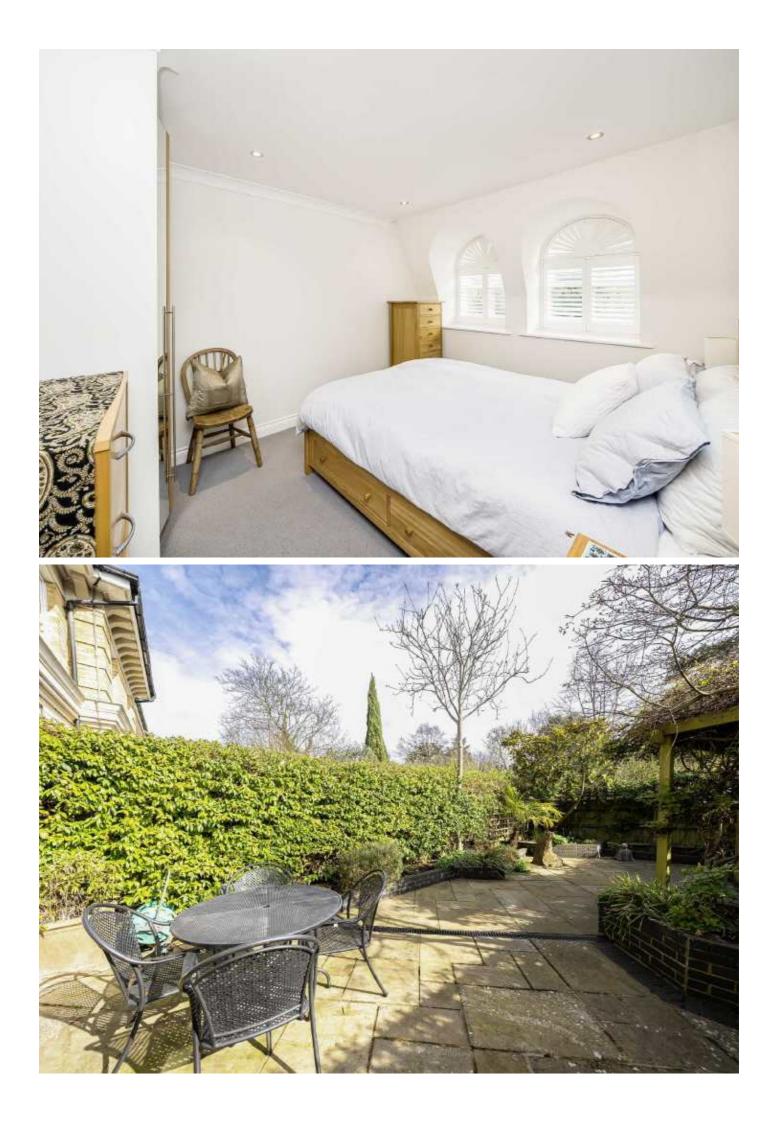

Offering over 1900 sqft this home is bright and spacious throughout. The accommodation is arranged across three floors, the porched entrance and hall with useful coat cupboard, leads through to: a cloakroom, utility room, garage and a versatile reception room come fourth bedroom with gas fireplace. This room accesses the gorgeous garden. Throughout the ground and first floor there are solid oak floors and plantation shutters throughout.

The first floor offers a generous open plan space comprising a modern kitchen, informal dining room and living room featuring a gas fireplace. The second floor principal bedroom has fitted wardrobes and an ensuite bathroom. There are a further two double bedrooms and an additional bathroom. Both bathrooms have been recently renovated.

To the rear there is a walled rear garden with a tranquil water feature, pergola and entertaining space. The garden is low maintenance. To the front of the property, there is convenient off street parking on the drive and an integral garage. Features